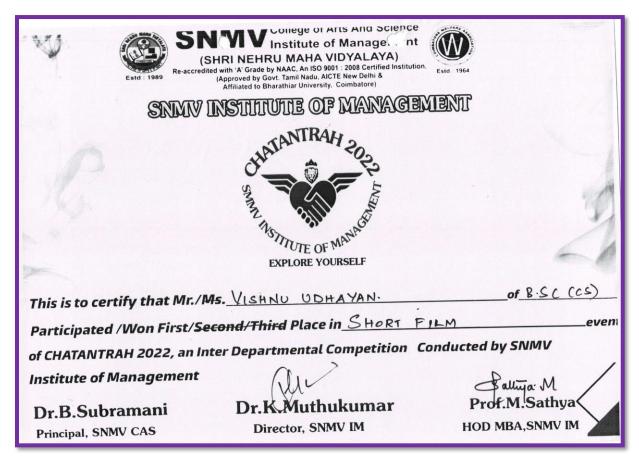

|

Criterion 7 – Institutional Values & Best Practices Criterion 7.2.1 – Best Practices

## 2022-2023 Certificates

Short Film – I Place



Criterion 7 – Institutional Values & Best Practices Criterion 7.2.1 – Best Practices

## **Drawing Competition - II**



Criterion 7 – Institutional Values & Best Practices Criterion 7.2.1 – Best Practices

# **Face Painting - II Place**

| Estd : 1989 (A                           | College of Arts And Concentration Concentrat |                                    |
|------------------------------------------|--------------------------------------------------------------------------------------------------------------------------------------------------------------------------------------------------------------------------------------------------------------------------------------------------------------------------------------------------------------------------------------------------