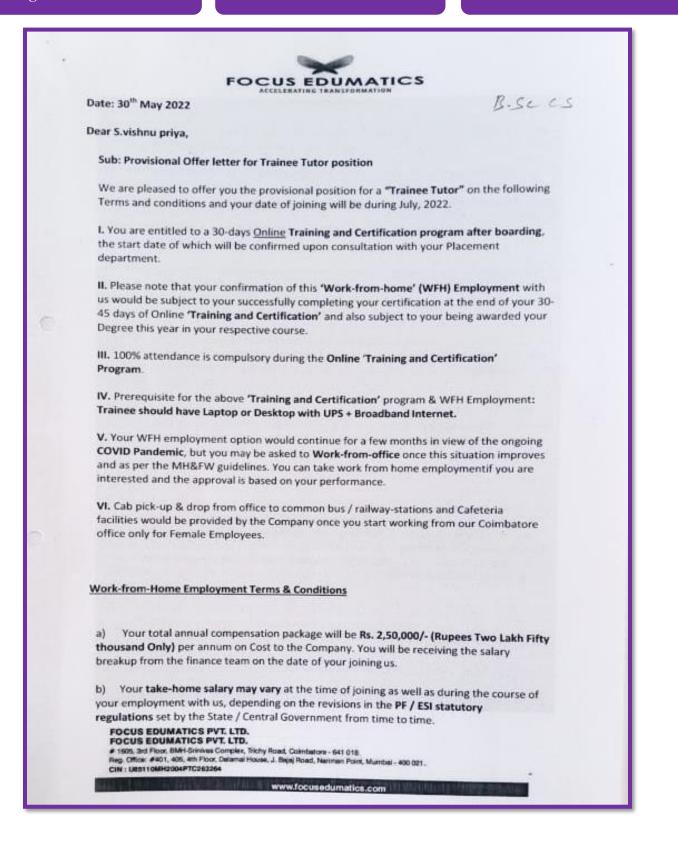

## 7.2 Best Practices

7.2.1 Describe two best practices successfully implemented by the Institution as per NAAC format provided in the Manual

**Best Practice :1 Proctorial System** 

## **Supporting Documents**

| S. No. | Proctorial system           |
|--------|-----------------------------|
| 1      | Mentor-Mentee System        |
| 1      | Mentor-Mentee System        |
| 2      | Booster Class               |
| 3      | Remedial class              |
| 4      | Tutor Card                  |
| 5      | Extra-curricular Activities |
| 6      | Placement                   |
| 7      | Students Feed back          |