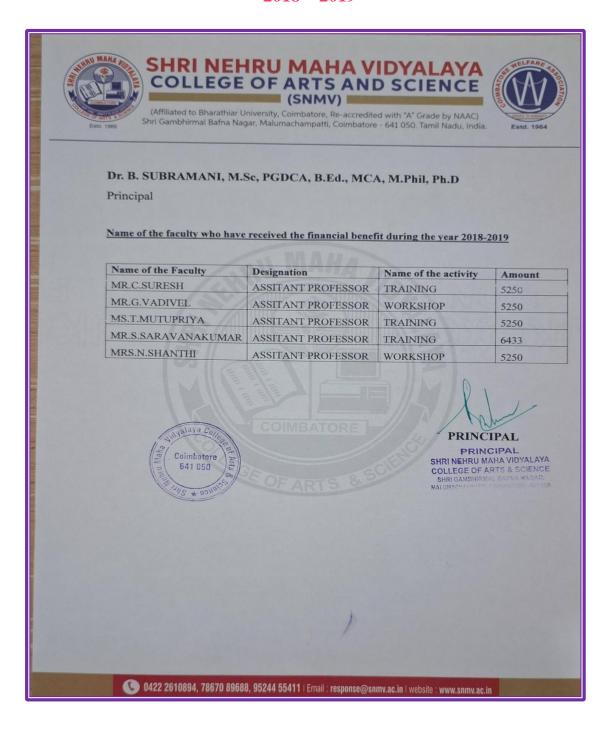

## LIST OF FACULTY RECEVING FINANCIAL SUPPORT 2018 – 2019

Criteria 6
Financial support
provided to faculties

6.3.2 Number of teachers provided with financial support to attend conferences/workshops and towards membership fee of professional bodies year wise during the last five year.