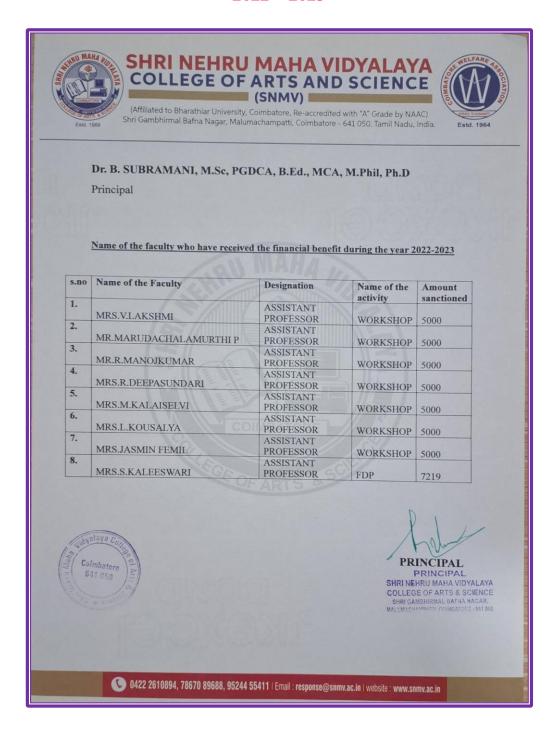

#### FACULTY FINANCIAL SUPPORT 2022 – 2023

Criteria 6
Financial support
provided to faculties

6.3.2 Number of teachers provided with financial support to attend conferences/workshops and towards membership fee of professional bodies year wise during the last five year.

## LIST OF FACULTIES RECEVING FINANCAL SUPPORT 2022 – 2023

Criteria 6
Financial support
provided to faculties

6.3.2 Number of teachers provided with financial support to attend conferences/workshops and towards membership fee of professional bodies year wise during the last five year.