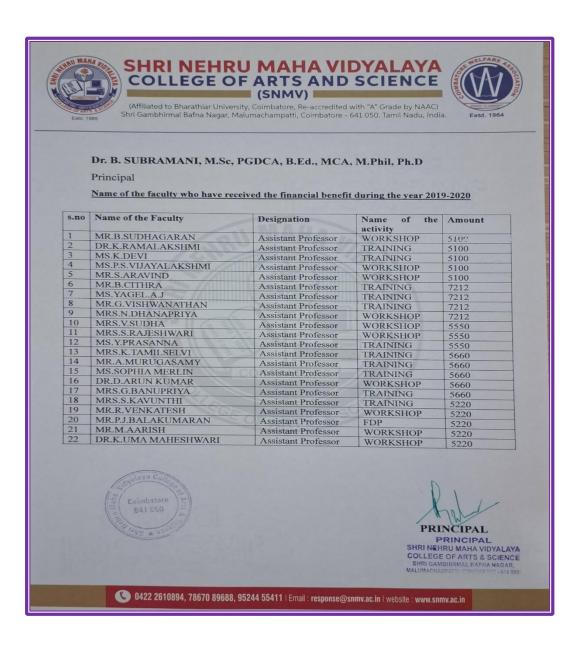

#### FACULTY FINANCIAL SUPPORT 2019 – 2020

Criteria 6
Financial support
provided to faculties

6.3.2 Number of teachers provided with financial support to attend conferences/workshops and towards membership fee of professional bodies year wise during the last five year.

## LIST OF FACULTY RECEVING FINANCIAL SUPPORT 2019 – 2020

Criteria 6
Financial support
provided to faculties

6.3.2 Number of teachers provided with financial support to attend conferences/workshops and towards membership fee of professional bodies year wise during the last five year.