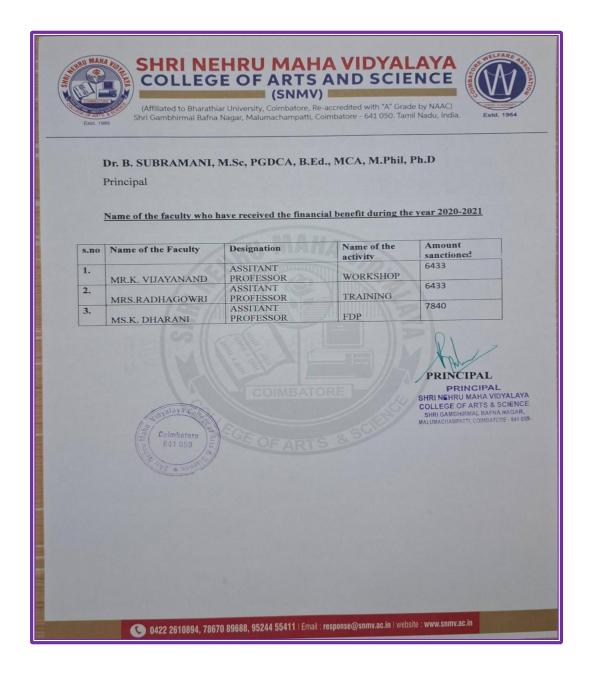

#### **FACULTY FINANCIAL SUPPORT 2020 – 2021**

Criteria 6
Financial support
provided to faculties

6.3.2 Number of teachers provided with financial support to attend conferences/workshops and towards membership fee of professional bodies year wise during the last five year.

## LIST OF FACULTIES RECEVING FINANCAL SUPPORT 2020 – 2021

Criteria 6
Financial support
provided to faculties

6.3.2 Number of teachers provided with financial support to attend conferences/workshops and towards membership fee of professional bodies year wise during the last five year.