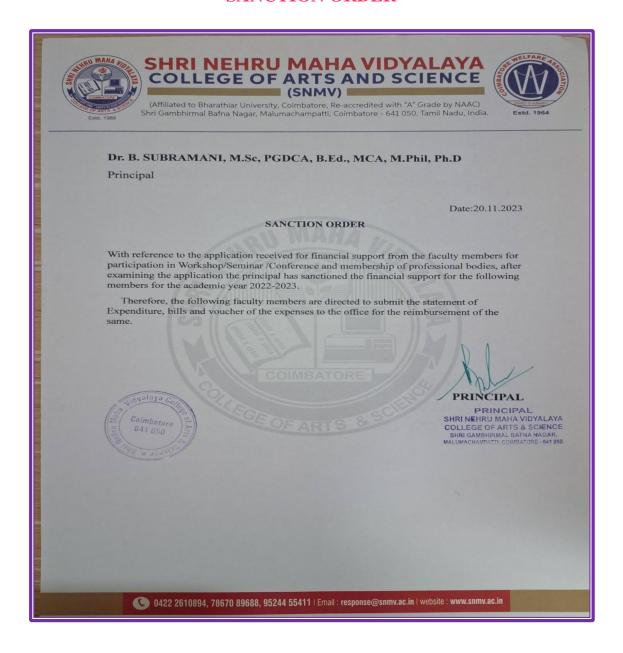

#### FACULTY FINANCIAL SUPPORT 2021 - 2022

Criteria 6
Financial support
provided to faculties

6.3.2 Number of teachers provided with financial support to attend conferences/workshops and towards membership fee of professional bodies year wise during the last five year.

## LIST OF FACULTIES RECEVING FINANCAL SUPPORT 2021 – 2022

Criteria 6
Financial support
provided to faculties

6.3.2 Number of teachers provided with financial support to attend conferences/workshops and towards membership fee of professional bodies year wise during the last five year.