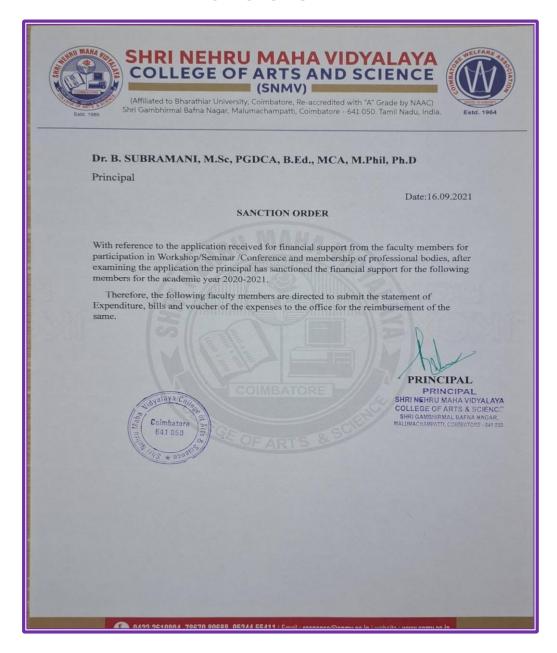

#### **FACULTY FINANCIAL SUPPORT 2020 – 2021**

Criteria 6
Financial support
provided to faculties

6.3.2 Number of teachers provided with financial support to attend conferences/workshops and towards membership fee of professional bodies year wise during the last five year.