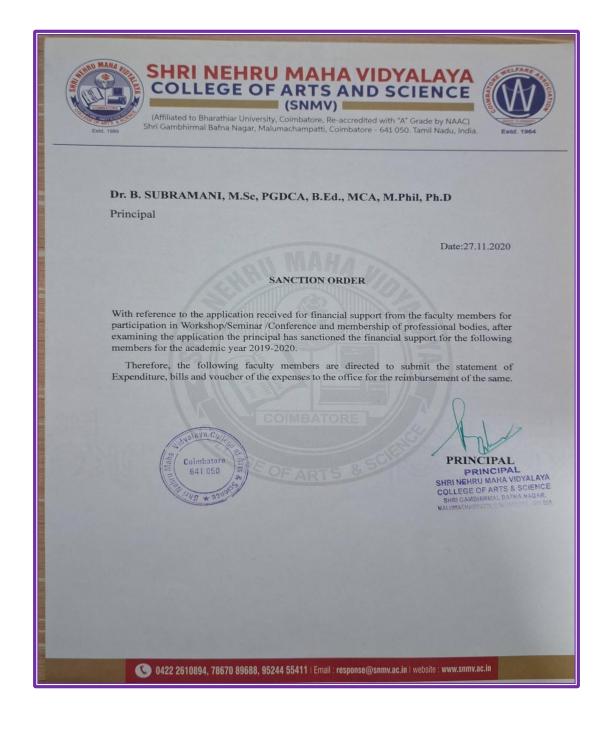

#### FACULTY FINANCIAL SUPPORT 2019 – 2020

Criteria 6
Financial support
provided to faculties

6.3.2 Number of teachers provided with financial support to attend conferences/workshops and towards membership fee of professional bodies year wise during the last five year.

## LIST OF FACULTY RECEVING FINANCIAL SUPPORT 2019 – 2020

Criteria 6
Financial support
provided to faculties

6.3.2 Number of teachers provided with financial support to attend conferences/workshops and towards membership fee of professional bodies year wise during the last five year.