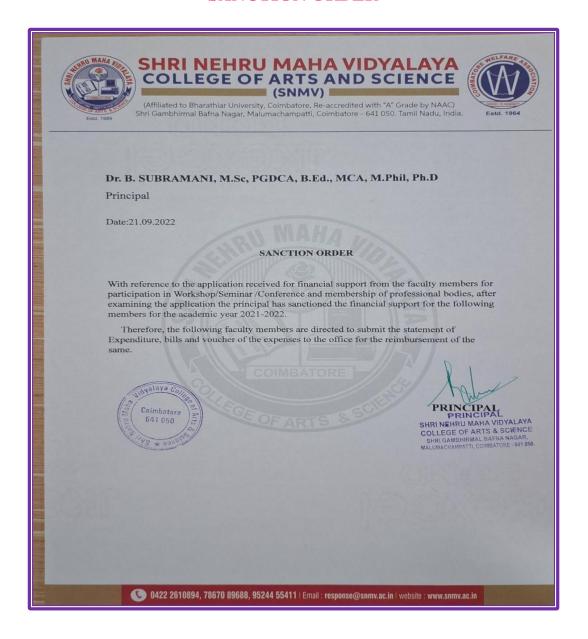

#### FACULTY FINANCIAL SUPPORT 2021 - 2022

Criteria 6
Financial support
provided to faculties

6.3.2 Number of teachers provided with financial support to attend conferences/workshops and towards membership fee of professional bodies year wise during the last five year.

## LIST OF FACULTIES RECEVING FINANCAL SUPPORT 2021 – 2022

Criteria 6
Financial support
provided to faculties

6.3.2 Number of teachers provided with financial support to attend conferences/workshops and towards membership fee of professional bodies year wise during the last five year.