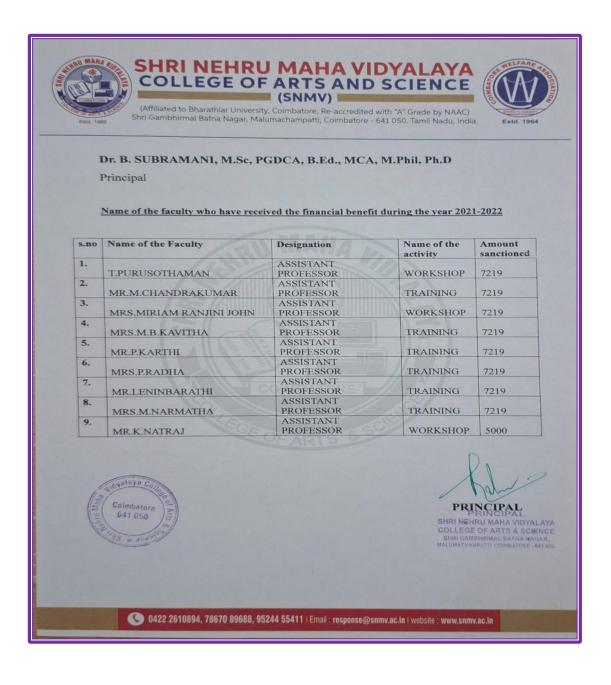

#### FACULTY FINANCIAL SUPPORT 2021 - 2022

Criteria 6
Financial support
provided to faculties

6.3.2 Number of teachers provided with financial support to attend conferences/workshops and towards membership fee of professional bodies year wise during the last five year.

## LIST OF FACULTIES RECEVING FINANCAL SUPPORT 2021 – 2022

Criteria 6
Financial support
provided to faculties

6.3.2 Number of teachers provided with financial support to attend conferences/workshops and towards membership fee of professional bodies year wise during the last five year.