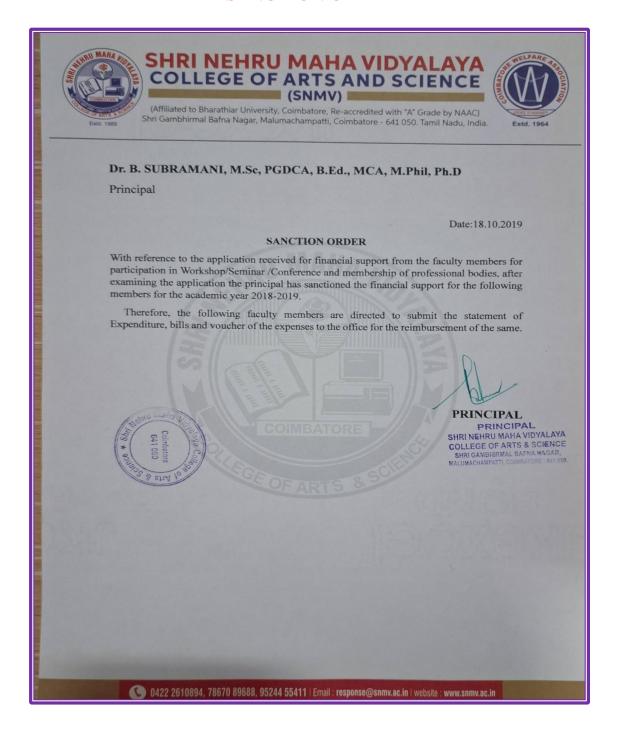

#### FACULTY FINANCIAL SUPPORT 2018 - 2019

Criteria 6
Financial support
provided to faculties

6.3.2 Number of teachers provided with financial support to attend conferences/workshops and towards membership fee of professional bodies year wise during the last five year.

## LIST OF FACULTY RECEVING FINANCIAL SUPPORT 2018 – 2019

Criteria 6
Financial support
provided to faculties

6.3.2 Number of teachers provided with financial support to attend conferences/workshops and towards membership fee of professional bodies year wise during the last five year.