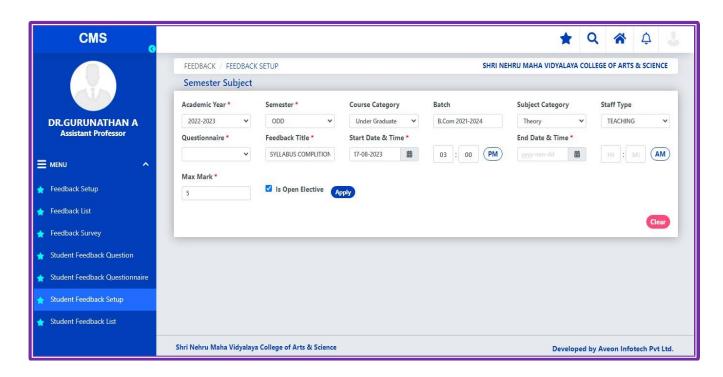

#### STUDENT FEEDBACK

Criteria 6 Governance, Leadership and Management

# STUDENT FEEDBACK