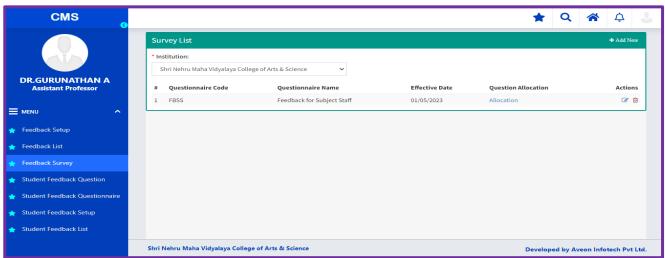

# STUDENT FEEDBACK

#### STUDENT FEEDBACK

Criteria 6 Governance, Leadership and Management