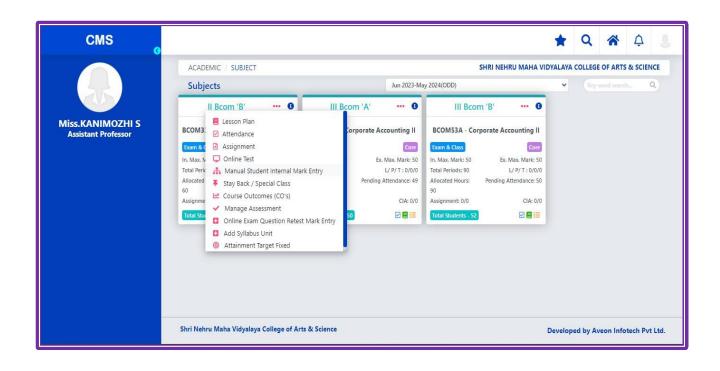

# SHRI NEHRU MAHA VIDYALAYA COLLEGE OF ARTS AND SCIENCE (SNMV)



(Affiliated to Bharathiar University, Coimbatore, Re-accredited with "A" Grade by NAAC) Shri Gambhirmal Bafna Nagar, Malumachampatti, Coimbatore - 641 050. Tamil Nadu, India.

6.2 GOVERNANCE, LEADERSHIP AND MANAGEMENT

6.2 STRATEGY DEVELOPMENT AND DEPLOYMENT

6.2.2 INSTITUTION IMPLEMENTS E-GOVERNANCE IN ITS OPERATIONS

# **ADMINISTRATION**

### ADMINISTRATION INCLUDING COMPLAINT MANAGEMENT

#### STUDENT FEEDBACK



Criteria 6 Governance, Leadership and Management





#### Criteria 6 Governance, Leadership and Management







#### **CLASS TIMETABLE**

#### TIME TABLE



### STUDENT LEAVE APPLICATION



# **CANDIDATE ENQUIRY FORM**



#### **EXAMINATION INTERNAL MARK**



#### Criteria 6 Governance, Leadership and Management





# STUDENT FEEDBACK





#### Criteria 6 Governance, Leadership and Management





Criteria 6 Governance, Leadership and Management





### **COURSE SUMMARY**



## LESSON PLAN (HOD PORTAL)





## SUBJECT CARD (IND STAFF)



### **LESSON PLAN**





#### Criteria 6 Governance, Leadership and Management

# **6.2.2** Institution implements egovernance in its operations



### STUDENT ATTENDANCE



### STAFF TIME TABLE



### STAFF PROFILE



### **SECURITY**



### **CLASS TIME TABLE**



# STUDENT ADMISSION & SUPPORT

#### STUDENT PROFILE MANAGEMENT



#### STUDENT PROFILE



Criteria 6 Governance, Leadership and Management





#### STUDENT COMPLETE DETAILS



# **ADMISSION DETAILS**











Shri Gambhirmal Bafna Nagar, Malu