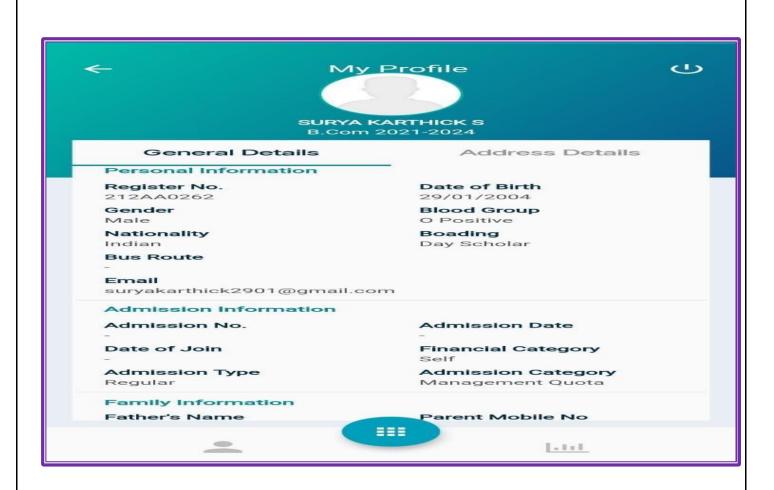

#### STUDENT PROFILE MANAGEMENT

#### STUDENT PROFILE

Criteria 6 Governance, Leadership and Management