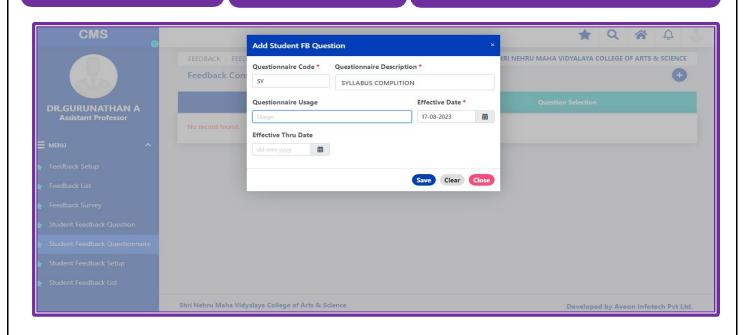

#### STUDENT FEEDBACK

Criteria 6 Governance, Leadership and Management

# STUDENT FEEDBACK