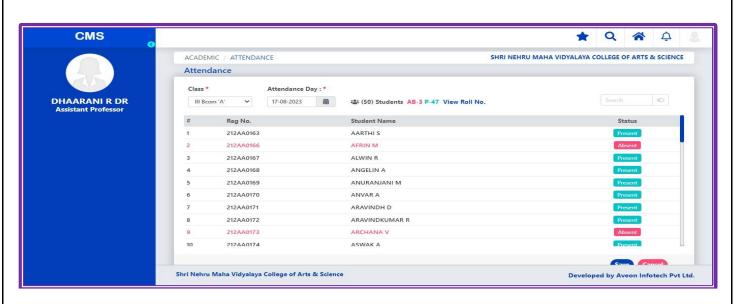

*

### ADMINISTRATION INCLUDING COMPLAINT MANAGEMENT

#### STUDENT FEEDBACK



Criteria 6 Governance, Leadership and Management





#### Criteria 6 Governance, Leadership and Management







#### **CLASS TIMETABLE**

#### TIME TABLE



### STUDENT LEAVE APPLICATION



# **CANDIDATE ENQUIRY FORM**



#### **EXAMINATION INTERNAL MARK**



#### Criteria 6 Governance, Leadership and Management





# STUDENT FEEDBACK





#### Criteria 6 Governance, Leadership and Management





Criteria 6 Governance, Leadership and Management





### **COURSE SUMMARY**



## LESSON PLAN (HOD PORTAL)





## SUBJECT CARD (IND STAFF)



### **LESSON PLAN**





#### Criteria 6 Governance, Leadership and Management

# **6.2.2** Institution implements egovernance in its operations



### STUDENT ATTENDANCE



### STAFF TIME TABLE



### STAFF PROFILE



### **SECURITY**



### **CLASS TIME TABLE**



# STUDENT ADMISSION & SUPPORT

#### STUDENT PROFILE MANAGEMENT



#### STUDENT PROFILE



Criteria 6 Governance, Leadership and Management





#### STUDENT COMPLETE DETAILS



# **ADMISSION DETAILS**











Shri Gambhirmal Bafna Nagar, Malumachampatti, Coimbatore - 641 050. Tamil Nadu, India.

#### ANNUAL E-GOVERNANCE REPORT

#### **Annual E-Governance Report**

Shri Nehru Maha Vidyalaya College of Arts and Science has implemented e-governance for sharing information and to manage human resource efficiently with transparency through participation and accountably from all stakeholders. The Enterprise Resource Planning (ERP) of the college is categorized as two major areas like E-administratio