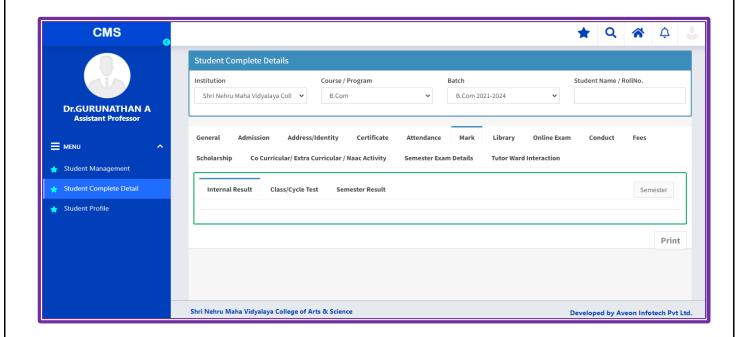

I NEHRU MAHA VIDYALAYA COLLEGE OF ARTS AND SCIENCE (SNMV)



(Affiliated to Bharathiar University, Coimbatore, Re-accredited with "A" Grade by NAAC) Shri Gambhirmal Bafna Nagar, Malumachampatti, Coimbatore - 641 050. Tamil Nadu, India.

6.2 GOVERNANCE, LEADERSHIP AND MANAGEMENT

6.2 STRATEGY DEVELOPMENT AND DEPLOYMENT

6.2.2 INSTITUTION IMPLEMENTS E-GOVERNANCE IN ITS OPERATIONS

# **ADMINISTRATION**

### ADMINISTRATION INCLUDING COMPLAINT MANAGEMENT

#### STUDENT FEEDBACK



Criteria 6 Governance, Leadership and Management





#### Criteria 6 Governance, Leadership and Management







#### **CLASS TIMETABLE**

#### TIME TABLE



### STUDENT LEAVE APPLICATION



# **CANDIDATE ENQUIRY FORM**



#### **EXAMINATION INTERNAL MARK**



#### Criteria 6 Governance, Leadership and Management





# STUDENT FEEDBACK





#### Criteria 6 Governance, Leadership and Management





Criteria 6 Governance, Leadership and Management





### **COURSE SUMMARY**



## LESSON PLAN (HOD PORTAL)





## SUBJECT CARD (IND STAFF)



### **LESSON PLAN**





#### Criteria 6 Governance, Leadership and Management

# **6.2.2** Institution implements egovernance in its operations



### STUDENT ATTENDANCE



### STAFF TIME TABLE



### STAFF PROFILE



### **SECURITY**



### **CLASS TIME TABLE**



# STUDENT ADMISSION & SUPPORT

#### STUDENT PROFILE MANAGEMENT



#### STUDENT PROFILE



Criteria 6 Governance, Leadership and Management





#### STUDENT COMPLETE DETAILS



# **ADMISSION DETAILS**











Shri Gambhirmal Bafna Nagar, Malumachampatti, Coimbatore - 641 050. Tamil Nadu, India.

####