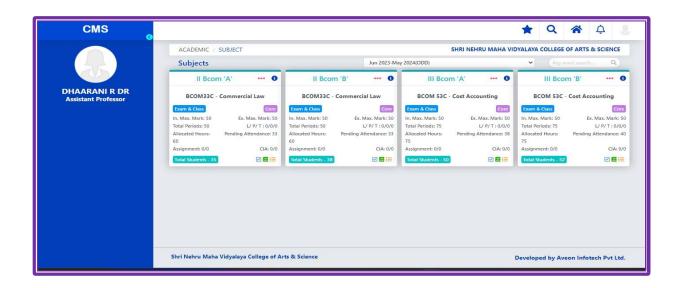

, India.

6.2 GOVERNANCE, LEADERSHIP AND MANAGEMENT

6.2 STRATEGY DEVELOPMENT AND DEPLOYMENT

6.2.2 INSTITUTION IMPLEMENTS E-GOVERNANCE IN ITS OPERATIONS

# **ADMINISTRATION**

### ADMINISTRATION INCLUDING COMPLAINT MANAGEMENT

#### STUDENT FEEDBACK



Criteria 6 Governance, Leadership and Management





#### Criteria 6 Governance, Leadership and Management







#### **CLASS TIMETABLE**

#### TIME TABLE



### STUDENT LEAVE APPLICATION



# **CANDIDATE ENQUIRY FORM**



#### **EXAMINATION INTERNAL MARK**



#### Criteria 6 Governance, Leadership and Management





# STUDENT FEEDBACK





#### Criteria 6 Governance, Leadership and Management





Criteria 6 Governance, Leadership and Management





### **COURSE SUMMARY**



## LESSON PLAN (HOD PORTAL)





## SUBJECT CARD (IND STAFF)



### **LESSON PLAN**





#### Criteria 6 Governance, Leadership and Management

# **6.2.2** Institution implements egovernance in its operations



### STUDENT ATTENDANCE



### STAFF TIME TABLE



### STAFF PROFILE



### **SECURITY**



### **CLASS TIME TABLE**



# STUDENT ADMISSION & SUPPORT

#### STUDENT PROFILE MANAGEMENT



#### STUDENT PROFILE



Criteria 6 Governance, Leadership and Management





#### STUDENT COMPLETE DETAILS



# **ADMISSION DETAILS**











Shri Gambhirmal Bafna Nagar, Malumachampatti, Coimbatore - 641 050. Tamil Nadu, India.

#### ANNUAL E-GOVERNANCE REPORT

#### **Annual E-Governance Report**

Shri Nehru Maha Vidyalaya College of Arts and Science has implemented e-governance for sharing information and to manage human resource efficiently with transpar