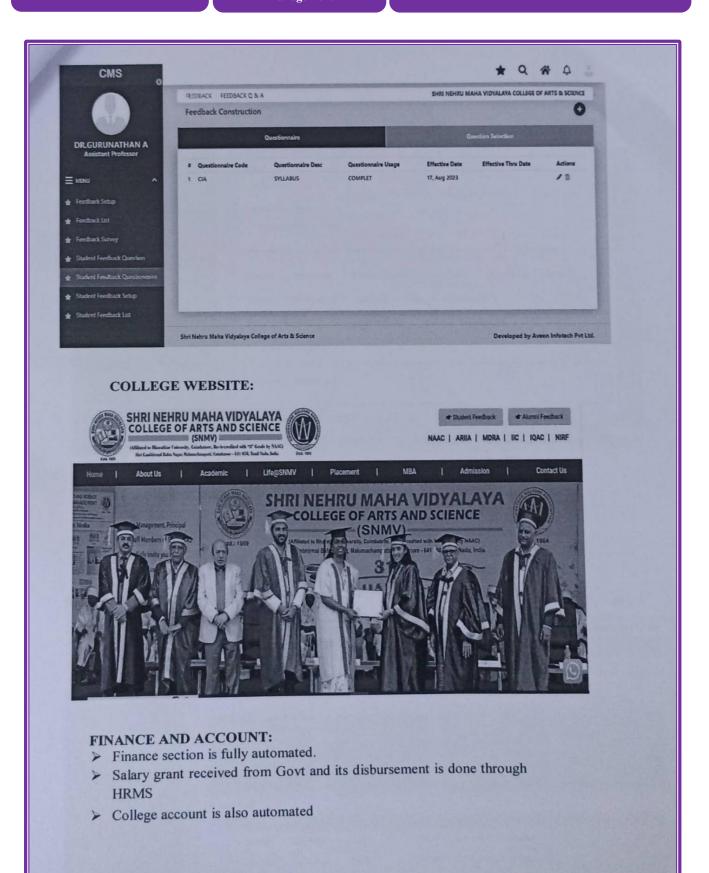

#### STUDENT FEEDBACK

Criteria 6 Governance, Leadership and Management

# STUDENT FEEDBACK

Shri Nehru Maha Vidyalaya, Coimbatore is trying its best to keep pace with the recent application of e-governance in terms of various functions being performed digitally through

A Company known as AVEON INFOTECH Coimbatore was selected through tender process for implementing e-governance in various domains of college administration. Students 'attendance management, students' database, examination and continuous assessment record were made by automation process. Another vendor AGT technology service is selected to provide necessary support for maintaining college website.

A dedicated WhatsApp Group has been created at institution level and also in each academic department for sharing orders, information, direction and discussion on a common platform. The necessary budgetary allotments for implementation of various government schemes and digital awareness are provided by the college and proper utilization is ensured with utmost transparency within time limits.