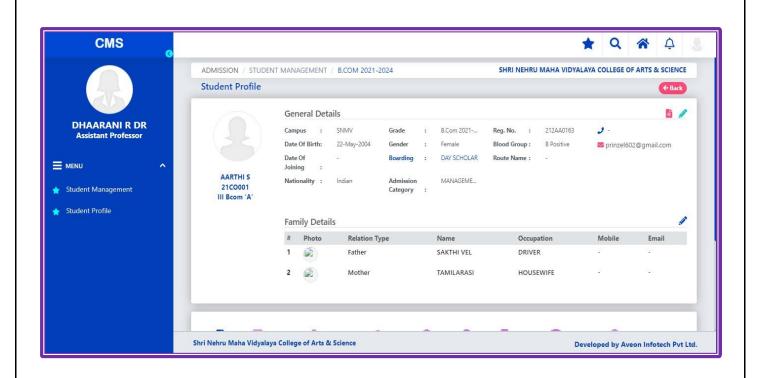

#### STUDENT PROFILE MANAGEMENT

#### STUDENT PROFILE

Criteria 6 Governance, Leadership and Management