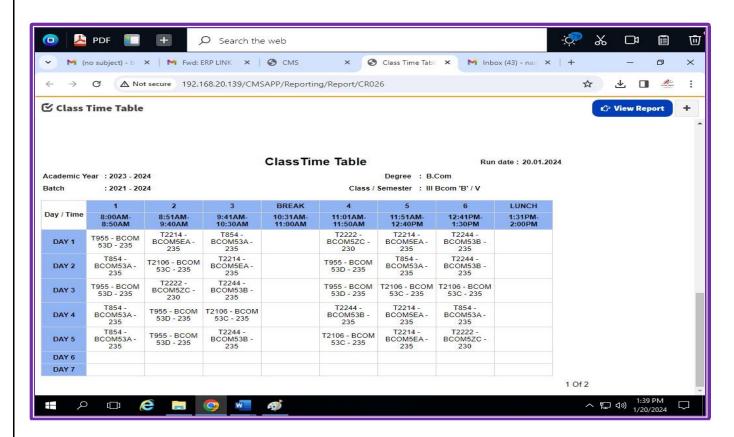

# SHRI NEHRU MAHA VIDYALAYA COLLEGE OF ARTS AND SCIENCE (SNMV)



(Affiliated to Bharathiar University, Coimbatore, Re-accredited with "A" Grade by NAAC) Shri Gambhirmal Bafna Nagar, Malumachampatti, Coimbatore - 641 050. Tamil Nadu, India.

6.2 GOVERNANCE, LEADERSHIP AND MANAGEMENT

6.2 STRATEGY DEVELOPMENT AND DEPLOYMENT

6.2.2 INSTITUTION IMPLEMENTS E-GOVERNANCE IN ITS OPERATIONS

# **ADMINISTRATION**

### ADMINISTRATION INCLUDING COMPLAINT MANAGEMENT

#### STUDENT FEEDBACK



Criteria 6 Governance, Leadership and Management





#### Criteria 6 Governance, Leadership and Management







#### **CLASS TIMETABLE**

#### TIME TABLE



### STUDENT LEAVE APPLICATION



# **CANDIDATE ENQUIRY FORM**



#### **EXAMINATION INTERNAL MARK**



#### Criteria 6 Governance, Leadership and Management





# STUDENT FEEDBACK





#### Criteria 6 Governance, Leadership and Management





Criteria 6 Governance, Leadership and Management





### **COURSE SUMMARY**



## LESSON PLAN (HOD PORTAL)





## SUBJECT CARD (IND STAFF)



### **LESSON PLAN**





#### Criteria 6 Governance, Leadership and Management

# **6.2.2** Institution implements egovernance in its operations



### STUDENT ATTENDANCE



### STAFF TIME TABLE



### STAFF PROFILE



### **SECURITY**



### **CLASS TIME TABLE**



# STUDENT ADMISSION & SUPPORT

#### STUDENT PROFILE MANAGEMENT



#### STUDENT PROFILE



Criteria 6 Governance, Leadership and Management