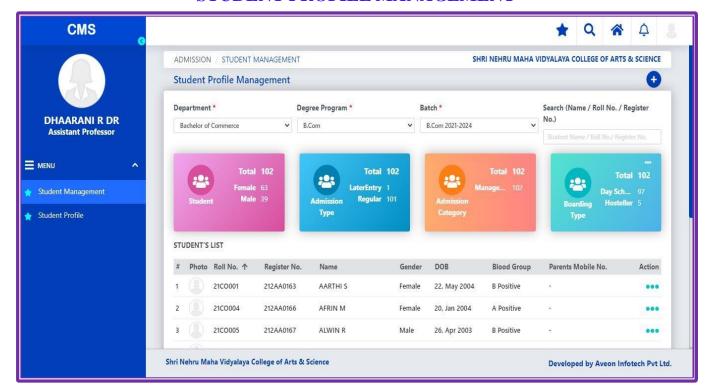

#### STUDENT PROFILE MANAGEMENT

# **ADMISSION DETAILS**

Shri Gambhirmal Bafna Nagar, Malumachampatti, Coimbatore - 641 050. Tamil Nadu, India.