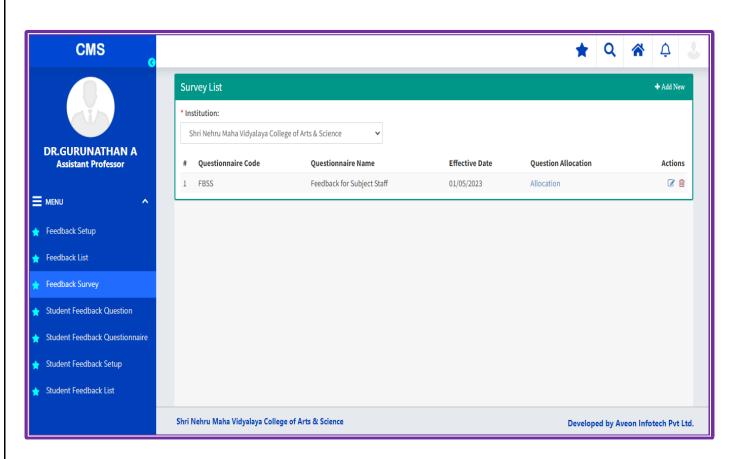

# STUDENT FEEDBACK

#### STUDENT FEEDBACK

Criteria 6 Governance, Leadership and Management