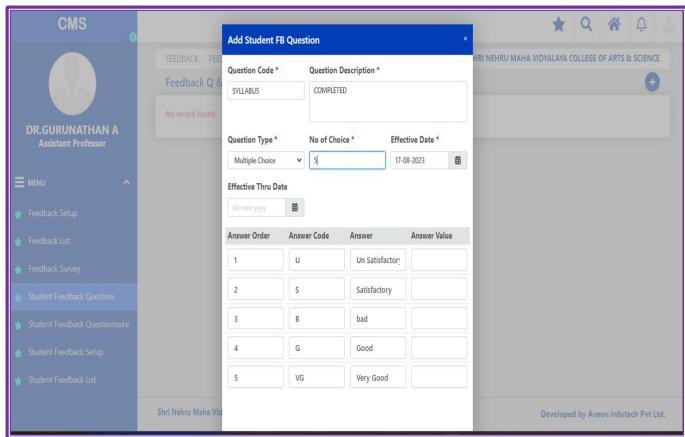

# STUDENT FEEDBACK

#### STUDENT FEEDBACK

Criteria 6 Governance, Leadership and Management