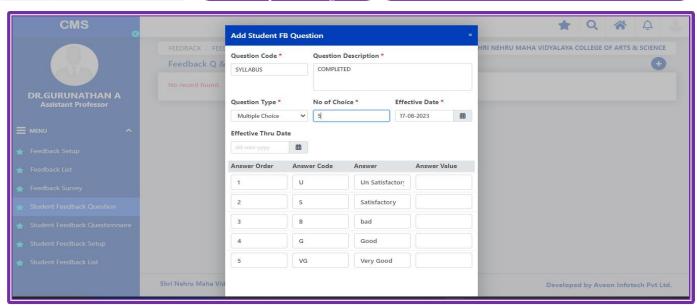

# STUDENT FEEDBACK

#### STUDENT FEEDBACK

Criteria 6 Governance, Leadership and Management