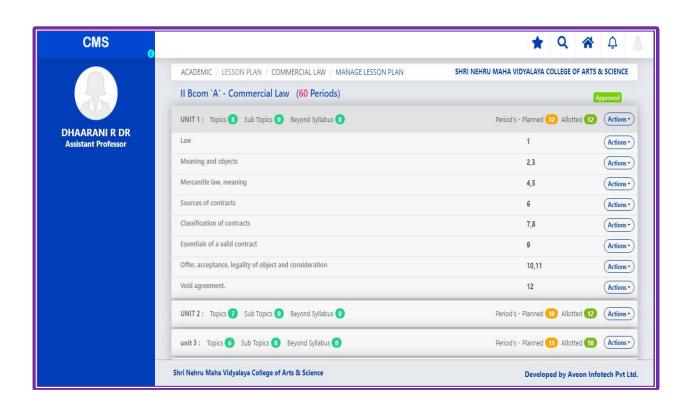

LEADERSHIP AND MANAGEMENT

6.2 STRATEGY DEVELOPMENT AND DEPLOYMENT

6.2.2 INSTITUTION IMPLEMENTS E-GOVERNANCE IN ITS OPERATIONS

# **ADMINISTRATION**

### ADMINISTRATION INCLUDING COMPLAINT MANAGEMENT

#### STUDENT FEEDBACK



Criteria 6 Governance, Leadership and Management





#### Criteria 6 Governance, Leadership and Management







#### **CLASS TIMETABLE**

#### TIME TABLE



### STUDENT LEAVE APPLICATION



# **CANDIDATE ENQUIRY FORM**



#### **EXAMINATION INTERNAL MARK**



#### Criteria 6 Governance, Leadership and Management





# STUDENT FEEDBACK





#### Criteria 6 Governance, Leadership and Management





Criteria 6 Governance, Leadership and Management





### **COURSE SUMMARY**



## LESSON PLAN (HOD PORTAL)





## SUBJECT CARD (IND STAFF)



### **LESSON PLAN**





#### Criteria 6 Governance, Leadership and Management

# **6.2.2** Institution implements egovernance in its operations



### STUDENT ATTENDANCE



### STAFF TIME TABLE



### STAFF PROFILE



### **SECURITY**



### **CLASS TIME TABLE**



# STUDENT ADMISSION & SUPPORT

#### STUDENT PROFILE MANAGEMENT



#### STUDENT PROFILE



Criteria 6 Governance, Leadership and Management





#### STUDENT COMPLETE DETAILS



# **ADMISSION DETAILS**











Shri Gambhirmal Bafna Nagar, Malumachampatti, Coimbatore - 641 050. Tamil Nadu, India.

#### ANNUAL E-GOVERNANCE REPORT

#### **Annual E-Governance Report**

Shri Nehru Maha Vidyalaya College of Arts and Science has implemented e-governance for sharing information and to manage human resource efficiently with transparency through participatio