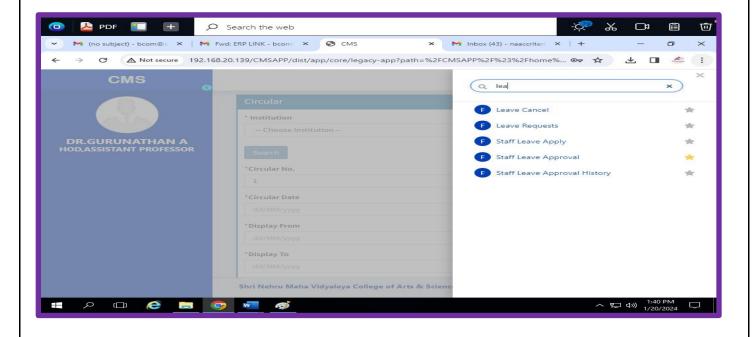

# SHRI NEHRU MAHA VIDYALAYA COLLEGE OF ARTS AND SCIENCE (SNMV)



(Affiliated to Bharathiar University, Coimbatore, Re-accredited with "A" Grade by NAAC) Shri Gambhirmal Bafna Nagar, Malumachampatti, Coimbatore - 641 050. Tamil Nadu, India.

6.2 GOVERNANCE, LEADERSHIP AND MANAGEMENT

6.2 STRATEGY DEVELOPMENT AND DEPLOYMENT

6.2.2 INSTITUTION IMPLEMENTS E-GOVERNANCE IN ITS OPERATIONS

# **ADMINISTRATION**

### ADMINISTRATION INCLUDING COMPLAINT MANAGEMENT

#### STUDENT FEEDBACK



Criteria 6 Governance, Leadership and Management





#### Criteria 6 Governance, Leadership and Management







#### **CLASS TIMETABLE**

#### TIME TABLE



### STUDENT LEAVE APPLICATION



# **CANDIDATE ENQUIRY FORM**



#### **EXAMINATION INTERNAL MARK**



#### Criteria 6 Governance, Leadership and Management





# STUDENT FEEDBACK





#### Criteria 6 Governance, Leadership and Management





Criteria 6 Governance, Leadership and Management





### **COURSE SUMMARY**



## LESSON PLAN (HOD PORTAL)





## SUBJECT CARD (IND STAFF)



### **LESSON PLAN**





#### Criteria 6 Governance, Leadership and Management

# **6.2.2** Institution implements egovernance in its operations



### STUDENT ATTENDANCE



### STAFF TIME TABLE



### STAFF PROFILE



### **SECURITY**



### **CLASS TIME TABLE**



# STUDENT ADMISSION & SUPPORT

#### STUDENT PROFILE MANAGEMENT



#### STUDENT PROFILE



Criteria 6 Governance, Leadership and Management





#### STUDENT COMPLETE DETAILS