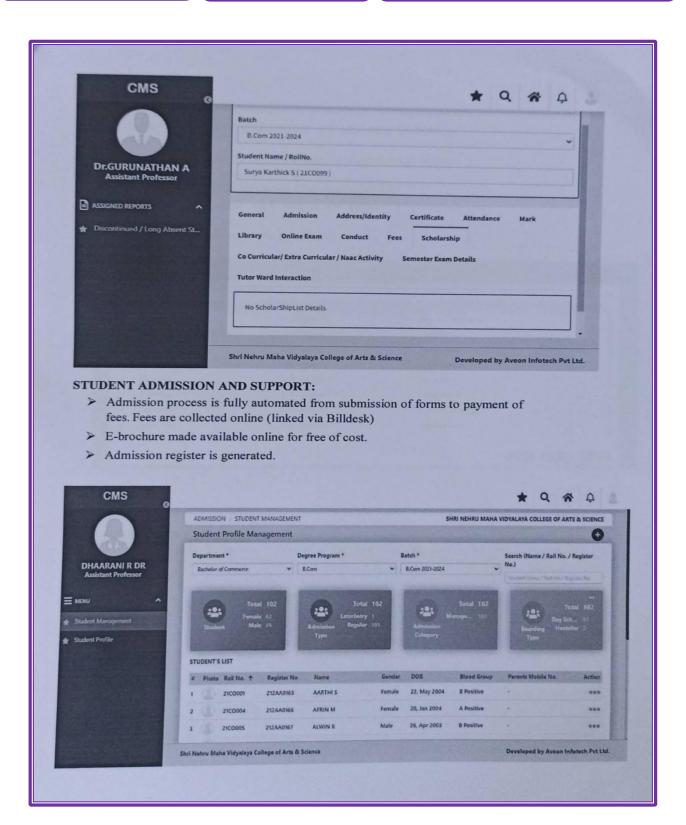

# STUDENT ADMISSION & SUPPORT

#### STUDENT PROFILE MANAGEMENT

#### STUDENT PROFILE

Criteria 6 Governance, Leadership and Management

#### STUDENT COMPLETE DETAILS

# **ADMISSION DETAILS**

Shri Gambhirmal Bafna Nagar, Malumachampatti, Coimbatore - 641 050. Tamil Nadu, India.