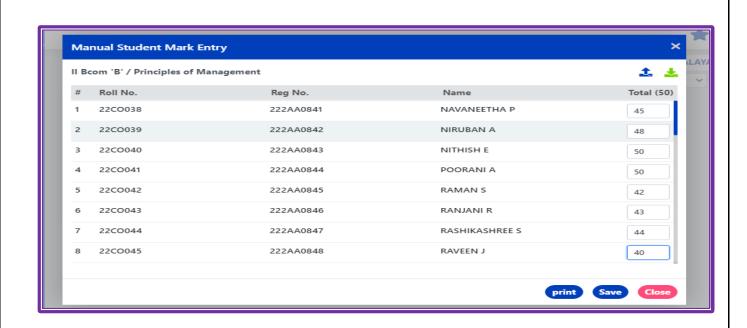

HRI NEHRU MAHA VIDYALAYA COLLEGE OF ARTS AND SCIENCE (SNMV)



(Affiliated to Bharathiar University, Coimbatore, Re-accredited with "A" Grade by NAAC) Shri Gambhirmal Bafna Nagar, Malumachampatti, Coimbatore - 641 050. Tamil Nadu, India.

6.2 GOVERNANCE, LEADERSHIP AND MANAGEMENT

6.2 STRATEGY DEVELOPMENT AND DEPLOYMENT

6.2.2 INSTITUTION IMPLEMENTS E-GOVERNANCE IN ITS OPERATIONS

# **ADMINISTRATION**

### ADMINISTRATION INCLUDING COMPLAINT MANAGEMENT

#### STUDENT FEEDBACK



Criteria 6 Governance, Leadership and Management





#### Criteria 6 Governance, Leadership and Management







#### **CLASS TIMETABLE**

#### TIME TABLE



### STUDENT LEAVE APPLICATION



# **CANDIDATE ENQUIRY FORM**



#### **EXAMINATION INTERNAL MARK**



#### Criteria 6 Governance, Leadership and Management





# STUDENT FEEDBACK





#### Criteria 6 Governance, Leadership and Management





Criteria 6 Governance, Leadership and Management





### **COURSE SUMMARY**



## LESSON PLAN (HOD PORTAL)





## SUBJECT CARD (IND STAFF)



### **LESSON PLAN**





#### Criteria 6 Governance, Leadership and Management

# **6.2.2** Institution implements egovernance in its operations



### STUDENT ATTENDANCE



### STAFF TIME TABLE



### STAFF PROFILE



### **SECURITY**



### **CLASS TIME TABLE**



# STUDENT ADMISSION & SUPPORT

#### STUDENT PROFILE MANAGEMENT



#### STUDENT PROFILE



Criteria 6 Governance, Leadership and Management





#### STUDENT COMPLETE DETAILS



# **ADMISSION DETAILS**











Shri Gambhirmal Bafna Nagar, Malumachampatti, Coimbatore - 641 050. Tamil Nadu, India.

##