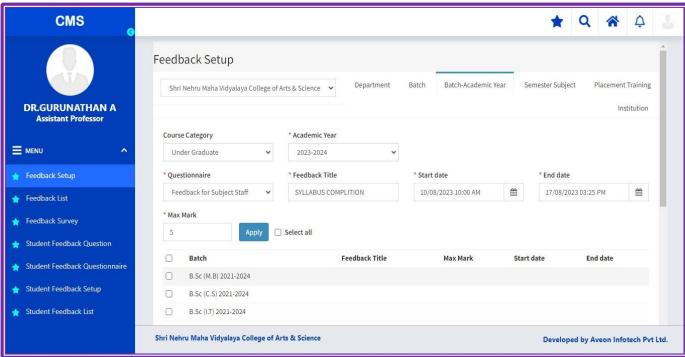

# STUDENT FEEDBACK

#### STUDENT FEEDBACK

Criteria 6 Governance, Leadership and Management