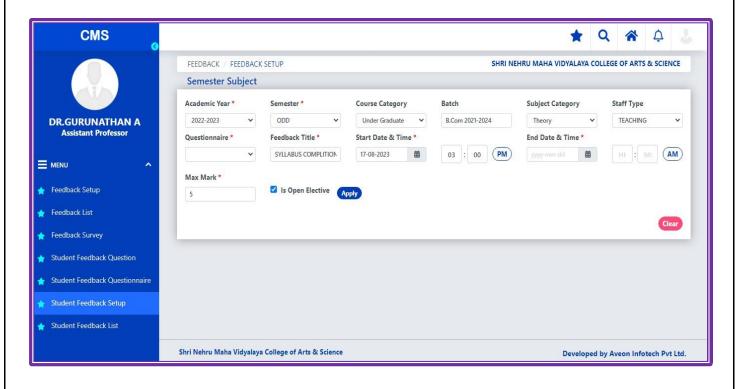

#### STUDENT FEEDBACK

Criteria 6 Governance, Leadership and Management

# STUDENT FEEDBACK