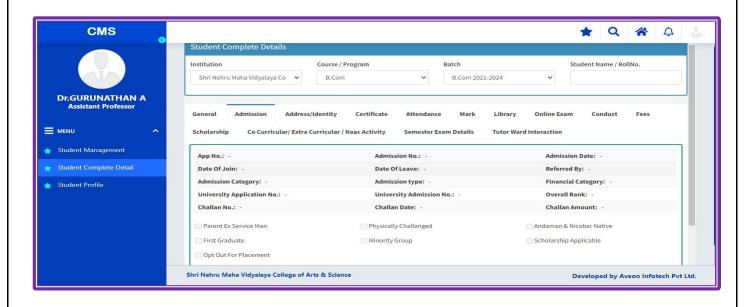

#### STUDENT COMPLETE DETAILS

# **ADMISSION DETAILS**

Shri Gambhirmal Bafna Nagar, Malumachampatti, Coimbatore - 641 050. Tamil Nadu, India.