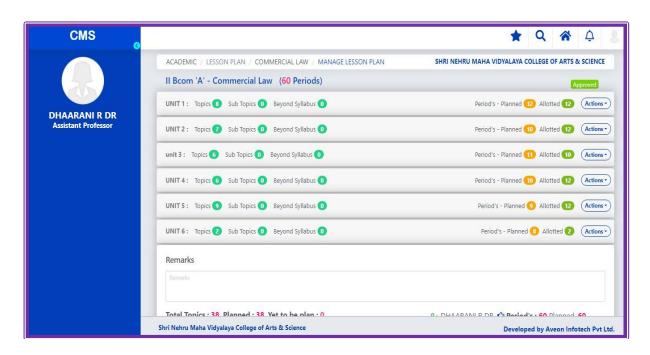

E, LEADERSHIP AND MANAGEMENT

6.2 STRATEGY DEVELOPMENT AND DEPLOYMENT

6.2.2 INSTITUTION IMPLEMENTS E-GOVERNANCE IN ITS OPERATIONS

# **ADMINISTRATION**

### ADMINISTRATION INCLUDING COMPLAINT MANAGEMENT

#### STUDENT FEEDBACK



Criteria 6 Governance, Leadership and Management





#### Criteria 6 Governance, Leadership and Management







#### **CLASS TIMETABLE**

#### TIME TABLE



### STUDENT LEAVE APPLICATION



# **CANDIDATE ENQUIRY FORM**



#### **EXAMINATION INTERNAL MARK**



#### Criteria 6 Governance, Leadership and Management





# STUDENT FEEDBACK





#### Criteria 6 Governance, Leadership and Management





Criteria 6 Governance, Leadership and Management





### **COURSE SUMMARY**



## LESSON PLAN (HOD PORTAL)





## SUBJECT CARD (IND STAFF)



### **LESSON PLAN**





#### Criteria 6 Governance, Leadership and Management

# **6.2.2** Institution implements egovernance in its operations



### STUDENT ATTENDANCE



### STAFF TIME TABLE



### STAFF PROFILE



### **SECURITY**



### **CLASS TIME TABLE**



# STUDENT ADMISSION & SUPPORT

#### STUDENT PROFILE MANAGEMENT



#### STUDENT PROFILE



Criteria 6 Governance, Leadership and Management





#### STUDENT COMPLETE DETAILS



# **ADMISSION DETAILS**











Shri Gambhirmal Bafna Nagar, Malumachampatti, Coimbatore - 641 050. Tamil Nadu, India.

#### ANNUAL E-GOVERNANCE REPORT

#### **Annual E-Governance Report**

Shri Nehru Maha Vidyalaya College of Arts and Science has implemented e-governance for sharing information and to manage human resource efficiently with transparency through participat