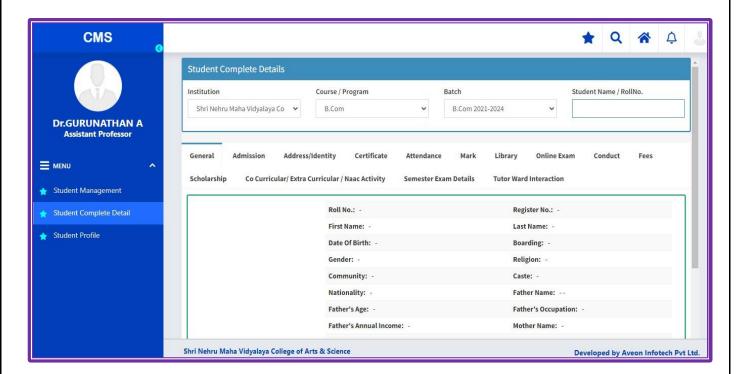

# **CANDIDATE ENQUIRY FORM**



#### **EXAMINATION INTERNAL MARK**



#### Criteria 6 Governance, Leadership and Management





# STUDENT FEEDBACK





#### Criteria 6 Governance, Leadership and Management





Criteria 6 Governance, Leadership and Management





### **COURSE SUMMARY**



## LESSON PLAN (HOD PORTAL)





## SUBJECT CARD (IND STAFF)



### **LESSON PLAN**





#### Criteria 6 Governance, Leadership and Management

# **6.2.2** Institution implements egovernance in its operations



### STUDENT ATTENDANCE



### STAFF TIME TABLE



### STAFF PROFILE



### **SECURITY**



### **CLASS TIME TABLE**



# STUDENT ADMISSION & SUPPORT

#### STUDENT PROFILE MANAGEMENT



#### STUDENT PROFILE



Criteria 6 Governance, Leadership and Management





#### STUDENT COMPLETE DETAILS



# **ADMISSION DETAILS**











Shri Gambhirmal Bafna Nagar, Malumachampatti, Coimbatore - 641 050. Tamil Nadu, India.

#### ANNUAL E-GOVERNANCE REPORT

#### **Annual E-Governance Report**

Shri Nehru Maha Vidyalaya College of Arts and Science has implemented e-governance for sharing information and to manage human resource efficiently with transparency through participation and accountably from all stakeholders. The Enterprise Resource Planning (ERP) of the college is categorized as two major areas like E-administration and E-services. Eadministration uses ICT for information process and decision making by the Governing body, head of the institution, IQAC and different committees formed to decentralize the administration. E- service provides various service facilities. Most of the st