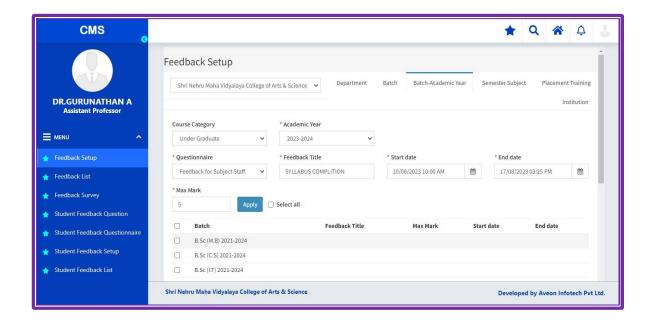

# STUDENT FEEDBACK

#### STUDENT FEEDBACK

Criteria 6 Governance, Leadership and Management