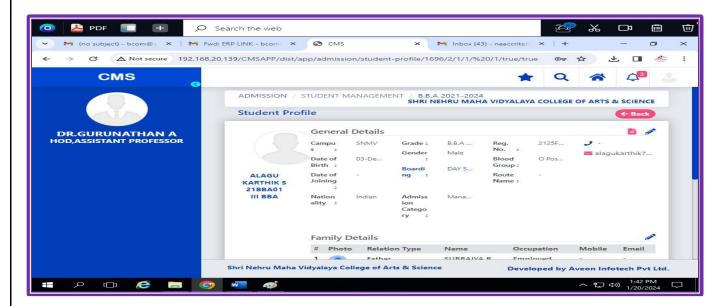

#### STUDENT PROFILE MANAGEMENT

#### STUDENT PROFILE

Criteria 6 Governance, Leadership and Management