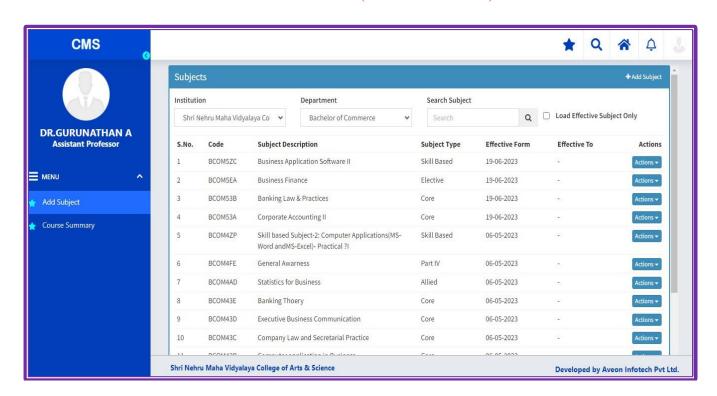

Coimbatore - 641 050. Tamil Nadu, India.

6.2 GOVERNANCE, LEADERSHIP AND MANAGEMENT

6.2 STRATEGY DEVELOPMENT AND DEPLOYMENT

6.2.2 INSTITUTION IMPLEMENTS E-GOVERNANCE IN ITS OPERATIONS

# **ADMINISTRATION**

### ADMINISTRATION INCLUDING COMPLAINT MANAGEMENT

#### STUDENT FEEDBACK



Criteria 6 Governance, Leadership and Management





#### Criteria 6 Governance, Leadership and Management







#### **CLASS TIMETABLE**

#### TIME TABLE



### STUDENT LEAVE APPLICATION



# **CANDIDATE ENQUIRY FORM**



#### **EXAMINATION INTERNAL MARK**



#### Criteria 6 Governance, Leadership and Management





# STUDENT FEEDBACK





#### Criteria 6 Governance, Leadership and Management





Criteria 6 Governance, Leadership and Management





### **COURSE SUMMARY**



## LESSON PLAN (HOD PORTAL)





## SUBJECT CARD (IND STAFF)



### **LESSON PLAN**





#### Criteria 6 Governance, Leadership and Management

# **6.2.2** Institution implements egovernance in its operations



### STUDENT ATTENDANCE



### STAFF TIME TABLE



### STAFF PROFILE



### **SECURITY**



### **CLASS TIME TABLE**



# STUDENT ADMISSION & SUPPORT

#### STUDENT PROFILE MANAGEMENT



#### STUDENT PROFILE



Criteria 6 Governance, Leadership and Management





#### STUDENT COMPLETE DETAILS



# **ADMISSION DETAILS**











Shri Gambhirmal Bafna Nagar, Malumachampatti, Coimbatore - 641 050. Tamil Nadu, India.

#### ANNUAL E-GOVERNANCE REPORT

#### **Annual E-Governance Report**

Shri Nehru Maha Vidyalaya College of Arts and Science has implemented e-governance for sharing information and to manage human r