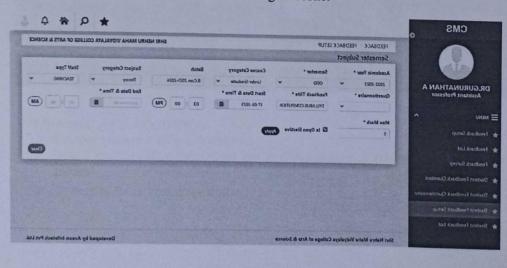

#### STUDENT FEEDBACK

Criteria 6 Governance, Leadership and Management

# STUDENT FEEDBACK