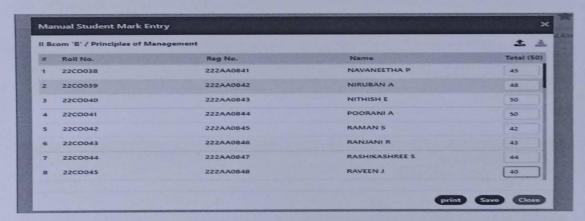

#### **EXAMINATION INTERNAL MARK**

#### **EXAMINATION:**

- All exam registration made online via affiliating University portal.
- Selection of subjects in CBCS program is done through online process
- > Marks are uploaded in affiliating University portal.
- Registration and admit card issuing are fully automated.
- > Internal assessments are made automated.