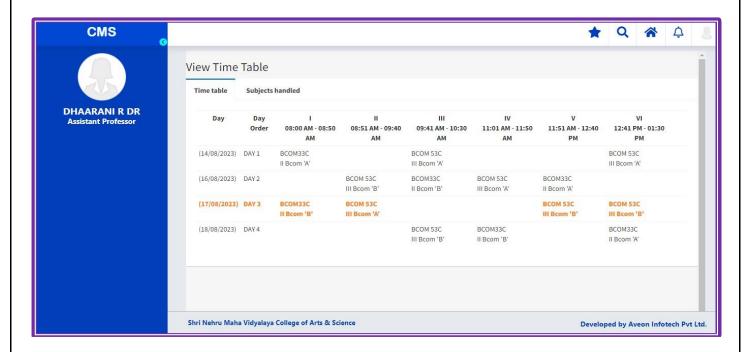

CLUDING COMPLAINT MANAGEMENT

#### STUDENT FEEDBACK



Criteria 6 Governance, Leadership and Management





#### Criteria 6 Governance, Leadership and Management







#### **CLASS TIMETABLE**

#### TIME TABLE



### STUDENT LEAVE APPLICATION



# **CANDIDATE ENQUIRY FORM**



#### **EXAMINATION INTERNAL MARK**



#### Criteria 6 Governance, Leadership and Management





# STUDENT FEEDBACK





#### Criteria 6 Governance, Leadership and Management





Criteria 6 Governance, Leadership and Management





### **COURSE SUMMARY**



## LESSON PLAN (HOD PORTAL)





## SUBJECT CARD (IND STAFF)



### **LESSON PLAN**





#### Criteria 6 Governance, Leadership and Management

# **6.2.2** Institution implements egovernance in its operations



### STUDENT ATTENDANCE



### STAFF TIME TABLE



### STAFF PROFILE



### **SECURITY**



### **CLASS TIME TABLE**



# STUDENT ADMISSION & SUPPORT

#### STUDENT PROFILE MANAGEMENT



#### STUDENT PROFILE



Criteria 6 Governance, Leadership and Management





#### STUDENT COMPLETE DETAILS



# **ADMISSION DETAILS**











Shri Gambhirmal Bafna Nagar, Malumachampatti, Coimbatore - 641 050. Tamil Nadu, India.

#### ANNUAL E-GOVERNANCE REPORT

#### **Annual E-Governance Report**

Shri Nehru Maha Vidyalaya College of Arts and Science has implemented e-governance for sharing information and to manage human resource efficiently with transparency through participation and accountably from all stakeholders. The Enterprise Resource Planning (ERP) of the college is categorized as two major areas like E-administration and E-services. Eadmin