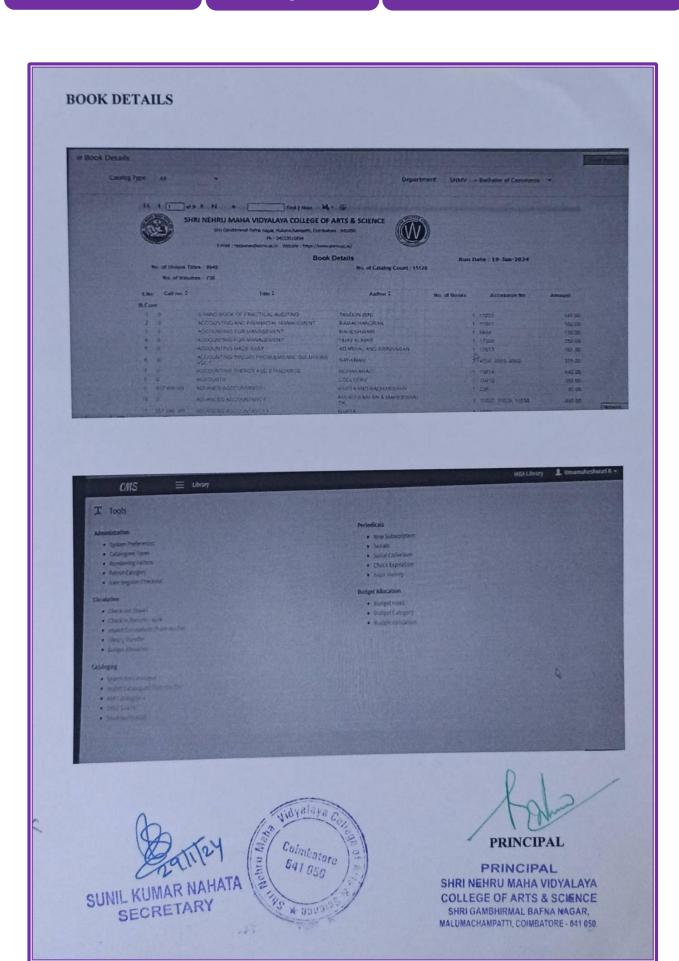

ons**



Application of e-governance in different fields are given below

#### ADMINISTRATION:

- > Teacher time table management was made online
- > Teacher and student portals fully automated.
- > College Website with subdomain to all departments and each of the faculty members.
- > All notifications are published in college website.



#### Criteria 6 Governance, Leadership and Management



#### Criteria 6 Governance, Leadership and Management



#### **EXAMINATION:**

- All exam registration made online via affiliating University portal.
- Selection of subjects in CBCS program is done through online process
- > Marks are uploaded in affiliating University portal.
- Registration and admit card issuing are fully automated.
- > Internal assessments are made automated.



#### LIBRARY







# SHRI NEHRU MAHA VIDYALAYA **COLLEGE OF ARTS AND SCIENCE** (SNMV)

(Affiliated to Bharathiar University, Coimbatore, Re-accredited with "A" Grade by NAAC) Shri Gambhirmal Bafna Nagar, Malumachampatti, Coimbatore - 641 050. Tamil Nadu, India.

# E-GOVERNANCE INSTITUTIONAL **EXPENDITURE STATEMENT**



# SHRI NEHRU MAHA VIDYALAYA COLLEGE OF ARTS AND SCIENCE (SNMV)



(Affiliated to Bharathiar University, Coimbatore, Re-accredited with "A" Grade by NAAC) Shri Gambhirmal Bafna Nagar, Malumachampatti, Coimbatore - 641 050. Tamil Nadu, India.

Dr. B. SUBRAMANI, M.Sc, PGDCA, B.Ed., MCA, M.Phil, Ph.D Principal

Date: 2.1.2024

AVEON INFOTECH an private limited company has entered in to an agreement with our institution on 14.02.2023 with the aim of implementing , configuration and maintenance