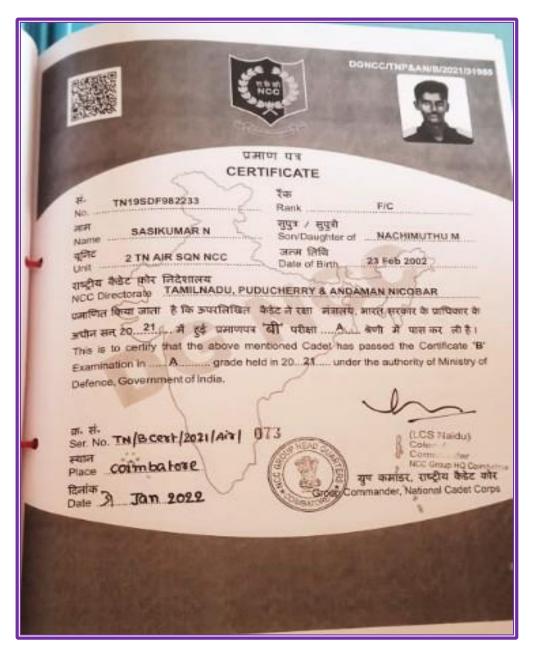

| 19 | YOGESH. D        | CET             | 73 |
|----|------------------|-----------------|----|
| 20 | ARUL PRASANTH. P | CERTIFICATE - B | 74 |
| 21 | CHINDUKUMAR. A   | CERTIFICATE - B | 75 |
| 22 | DHARINEESH. A    | CERTIFICATE - B | 76 |
| 23 | MADHANRAJ. S     | CERTIFICATE - B | 77 |
| 24 | SAKTHI. P        | CERTIFICATE - B | 78 |
| 25 | SASIKUMAR. N     | CERTIFICATE - B | 79 |