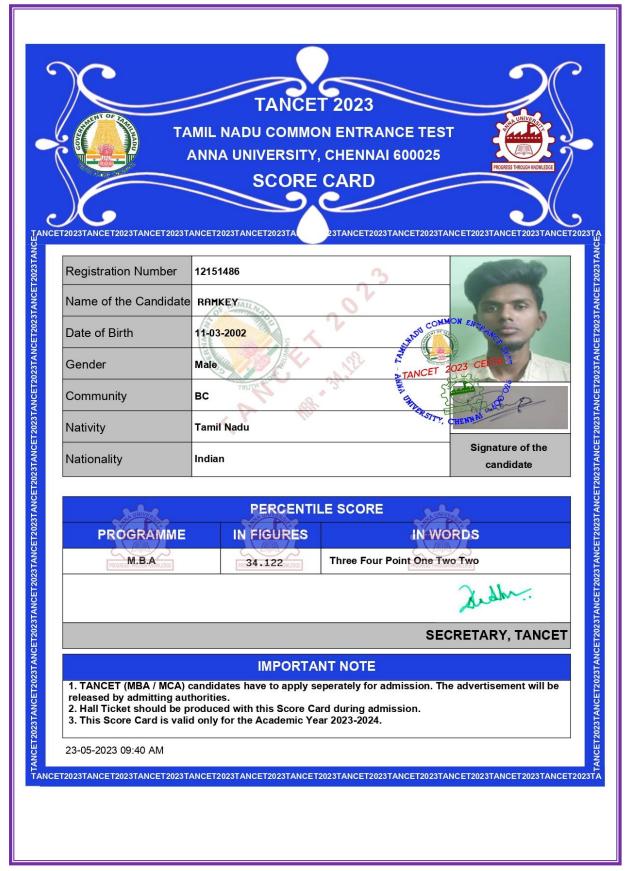

|                                  |

· Percentile Score will be considered for Merit List.

· Score card will not be sent by post.

- For M.E/M.Tech, overall percentile score will be considered for Merit List.

- For M.E/M.Tech overall percentile score is calculated after normalization.
- · Percentile Score is the percentage of number of candidates scored less than your score.
- Score card will be released on April 20, 2023 and that will be available till May 20, 2023.
- TANCET (MBA / MCA) candidates have to apply seperately for admission. The advertisement will be released by admitting authorities.
- CEETA-PG (M.E./M.Tech./M.Arch./M.Plan) candidates have to exercise the choice of college & branch in the web portal after notifications from Anna University.

#### **10.RAMKEY**



### **11.SAMEENA. M**



5.2.2. Percentage of students qualifying in state/national/ international level examinations during the last five Years

### **12.SANKARANARAYANAN. S**

### SANKARANARAYANAN S [130640]

| REGISTER NUMBER | 12151448       |
|-----------------|----------------|
| GENDER          | Male           |
| NATIVITY        | Tamil Nadu     |
| DATE OF BIRTH   | 28-09-2003     |
| COMMUNITY       | MBC/DNC        |
| NATIONALITY     | Indian         |
| ENTRANCE TEST   | MBA Only       |
| SUBJECT CHOICE  | Not Applicable |





| ЕХАМ                  | ACTUAL SCORE | PERCENTILE SCORE | NUMBER OF CANDIDATES<br>APPEARED |
|-----------------------|--------------|------------------|----------------------------------|
| мса                   |              |                  |