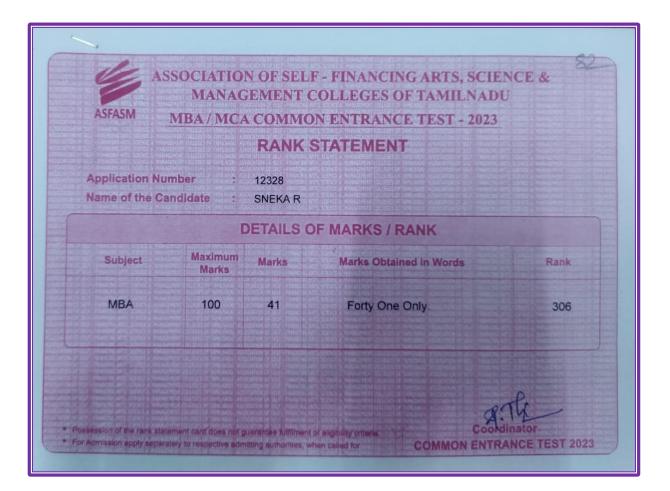

## **13.ANTHANAMARIAMMAL.B**

| ADMISS                                      | ON ENGINEE<br>RANCE TEST<br>IONS [CEET#<br>2023]                                                                                                                                                                                                                                                                                                                                                                                                                                                                                                                                                                                                                                                                                                                                                                                                                                                                                                                                                                                                                                                                                                                                                                                                                                                                                                                                                                                                                                                                                                                                                                                                                                                                                                                                                                                                                                                                                                                                                                                                                                                                               | &                                                                                                                                 |                                                            |
|---------------------------------------------|--------------------------------------------------------------------------------------------------------------------------------------------------------------------------------------------------------------------------------------------------------------------------------------------------------------------------------------------------------------------------------------------------------------------------------------------------------------------------------------------------------------------------------------------------------------------------------------------------------------------------------------------------------------------------------------------------------------------------------------------------------------------------------------------------------------------------------------------------------------------------------------------------------------------------------------------------------------------------------------------------------------------------------------------------------------------------------------------------------------------------------------------------------------------------------------------------------------------------------------------------------------------------------------------------------------------------------------------------------------------------------------------------------------------------------------------------------------------------------------------------------------------------------------------------------------------------------------------------------------------------------------------------------------------------------------------------------------------------------------------------------------------------------------------------------------------------------------------------------------------------------------------------------------------------------------------------------------------------------------------------------------------------------------------------------------------------------------------------------------------------------|-----------------------------------------------------------------------------------------------------------------------------------|------------------------------------------------------------|
| ANNA                                        | UNIVERS                                                                                                                                                                                                                                                                                                                                                                                                                                                                                                                                                                                                                                                                                                                                                                                                                                                                                                                                                                                                                                                                                                                                                                                                                                                                                                                                                                                                                                                                                                                                                                                                                                                                                                                                                                                                                                                                                                                                                                                                                                                                                                                        | ITY,                                                                                                                              |                                                            |
|                                             |                                                                                                                                                                                                                                                                                                                                                                                                                                                                                                                                                                                                                                                                                                                                                                                                                                                                                                                                                                                                                                                                                                                                                                                                                                                                                                                                                                                                                                                                                                                                                                                                                                                                                                                                                                                                                                                                                                                                                                                                                                                                                                                                |                                                                                                                                   |                                                            |
| OUT                                         |                                                                                                                                                                                                                                                                                                                                                                                                                                                                                                                                                                                                                                                                                                                                                                                                                                                                                                                                                                                                                                                                                                                                                                                                                                                                                                                                                                                                                                                                                                                                                                                                                                                                                                                                                                                                                                                                                                                                                                                                                                                                                                                                |                                                                                                                                   |                                                            |
| SANTHANAMARIAMMAL.B                         | [134892]                                                                                                                                                                                                                                                                                                                                                                                                                                                                                                                                                                                                                                                                                                                                                                                                                                                                                                                                                                                                                                                                                                                                                                                                                                                                                                                                                                                                                                                                                                                                                                                                                                                                                                                                                                                                                                                                                                                                                                                                                                                                                                                       |                                                                                                                                   |                                                            |
| REGISTER NUMBER                             |                                                                                                                                                                                                                                                                                                                                                                                                                                                                                                                                                                                                                                                                                                                                                                                                                                                                                                                                                                                                                                                                                                                                                                                                                                                                                                                                                                                                                                                                                                                                                                                                                                                                                                                                                                                                                                                                                                                                                                                                                                                                                                                                | 12131684                                                                                                                          |                                                            |
| GENDER                                      |                                                                                                                                                                                                                                                                                                                                                                                                                                                                                                                                                                                                                                                                                                                                                                                                                                                                                                                                                                                                                                                                                                                                                                                                                                                                                                                                                                                                                                                                                                                                                                                                                                                                                                                                                                                                                                                                                                                                                                                                                                                                                                                                | Female                                                                                                                            |                                                            |
| NATIVITY                                    |                                                                                                                                                                                                                                                                                                                                                                                                                                                                                                                                                                                                                                                                                                                                                                                                                                                                                                                                                                                                                                                                                                                                                                                                                                                                                                                                                                                                                                                                                                                                                                                                                                                                                                                                                                                                                                                                                                                                                                                                                                                                                                                                | Tamil Nadu                                                                                                                        |                                                            |
| DATE OF BIRTH                               |                                                                                                                                                                                                                                                                                                                                                                                                                                                                                                                                                                                                                                                                                                                                                                                                                                                                                                                                                                                                                                                                                                                                                                                                                                                                                                                                                                                                                                                                                                                                                                                                                                                                                                                                                                                                                                                                                                                                                                                                                                                                                                                                | 31-01-2003                                                                                                                        |                                                            |
| COMMUNITY                                   |                                                                                                                                                                                                                                                                                                                                                                                                                                                                                                                                                                                                                                                                                                                                                                                                                                                                                                                                                                                                                                                                                                                                                                                                                                                                                                                                                                                                                                                                                                                                                                                                                                                                                                                                                                                                                                                                                                                                                                                                                                                                                                                                | sc                                                                                                                                |                                                            |
| NATIONALITY                                 |                                                                                                                                                                                                                                                                                                                                                                                                                                                                                                                                                                                                                                                                                                                                                                                                                                                                                                                                                                                                                                                                                                                                                                                                                                                                                                                                                                                                                                                                                                                                                                                                                                                                                                                                                                                                                                                                                                                                                                                                                                                                                                                                | Indian                                                                                                                            |                                                            |
| ENTRANCE TEST<br>SUBJECT CHOICE             |                                                                                                                                                                                                                                                                                                                                                                                                                                                                                                                                                                                                                                                                                                                                                                                                                                                                                                                                                                                                                                                                                                                                                                                                                                                                                                                                                                                                                                                                                                                                                                                                                                                                                                                                                                                                                                                                                                                                                                                                                                                                                                                                | MBA Only<br>Not Applicable                                                                                                        |                                                            |
|                                             |                                                                                                                                                                                                                                                                                                                                                                                                                                                                                                                                                                                                                                                                                                                                                                                                                                                                                                                                                                                                                                                                                                                                                                                                                                                                                                                                                                                                                                                                                                                                                                                                                                                                                                                                                                                                                                                                                                                                                                                                                                                                                                                                |                                                                                                                                   |                                                            |
| chanty is                                   | ACTUAL SCORE                                                                                                                                                                                                                                                                                                                                                                                                                                                                                                                                                                                                                                                                                                                                                                                                                                                                                                                                                                                                                                                                                                                                                                                                                                                                                                                                                                                                                                                                                                                                                                                                                                                                                                                                                                                                                                                                                                                                                                                                                                                                                                                   | PERCENTILE SCORE                                                                                                                  | NUMBER OF CANDIDATES                                       |
| EXAM                                        | ACTUAL SCORE                                                                                                                                                                                                                                                                                                                                                                                                                                                                                                                                                                                                                                                                                                                                                                                                                                                                                                                                                                                                                                                                                                                                                                                                                                                                                                                                                                                                                                                                                                                                                                                                                                                                                                                                                                                                                                                                                                                                                                                                                                                                                                                   | PERCENTILE SCORE                                                                                                                  | NUMBER OF CANDIDATES<br>APPEARED                           |
|                                             | and the second s | A second water to a second second                                                                                                 | APPEARED                                                   |
| ЕКАМ                                        |                                                                                                                                                                                                                                                                                                                                                                                                                                                                                                                                                                                                                                                                                                                                                                                                                                                                                                                                                                                                                                                                                                                                                                                                                                                                                                                                                                                                                                                                                                                                                                                                                                                                                                                                                                                                                                                                                                                                                                                                                                                                                                                                |                                                                                                                                   | APPEARED                                                   |
| EXAM<br>MCA<br>MBA                          | 1.667                                                                                                                                                                                                                                                                                                                                                                                                                                                                                                                                                                                                                                                                                                                                                                                                                                                                                                                                                                                                                                                                                                                                                                                                                                                                                                                                                                                                                                                                                                                                                                                                                                                                                                                                                                                                                                                                                                                                                                                                                                                                                                                          | <br>13.485                                                                                                                        | APPEARED<br><br>22774                                      |
| EXAM<br>MCA<br>MBA<br>ME(ON SUBJECT CHOICE) |                                                                                                                                                                                                                                                                                                                                                                                                                                                                                                                                                                                                                                                                                                                                                                                                                                                                                                                                                                                                                                                                                                                                                                                                                                                                                                                                                                                                                                                                                                                                                                                                                                                                                                                                                                                                                                                                                                                                                                                                                                                                                                                                | red for Merit List.<br>ter normalization.<br>tes scored less than you<br>II be available till May 20<br>ely for admission. The ad | APPEARED 22774 r score. 2023. vertisement will be released |