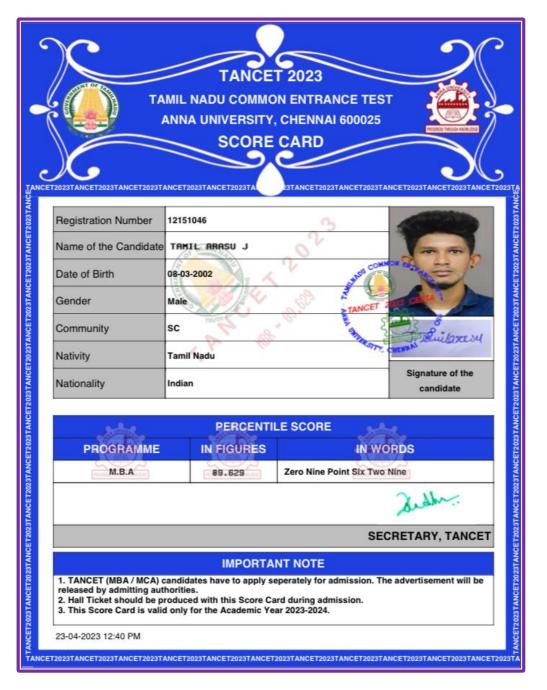

li> </ul> | ore will be considered for<br>re is calculated after norr<br>number of candidates sco<br>, 2023 and that will be av<br>e to apply seperately for a | nalization.<br>ored less than your score.<br>ailable till May 20, 2023.<br>admission. The advertisement |                                  |

#### **16.SOMASUNDARAM. K**

Criteria 5

Student Support and progression

Shri Nehru Maha Vidyalaya College

of Arts and Science



## 17.SRIJITH. T.R



5.2.2. Percentage of students qualifying in state/national/ international level examinations during the last five Years

### **18.SUJITHA.** T



#### **19.SWETHA. M**



### **20.SWETHA. T**



5.2.2. Percentage of students qualifying in state/national/ international level examinations during the last five Years

#### **21.TAMILARASU. J**



#### 22.TANSIR NIGAL.M



## 23.THIRUNAVUKARASU. P

|      | STER NUMBER                                                                                                                                                                                                                                                                                                                                                | 12151472                                                                                                                                    |                                                                                                             |                                         |
|------|--------------------------------------------------------------------------------------