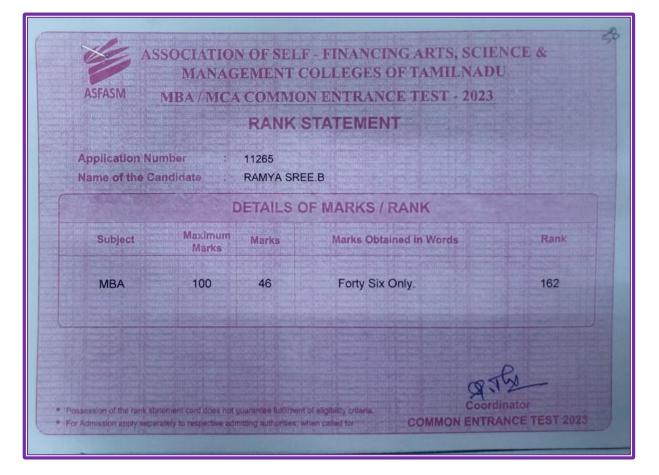

## **13.ANTHANAMARIAMMAL.B**

| ADMISS                                      | ON ENGINEE<br>RANCE TEST<br>IONS [CEET#<br>2023]                                                                                                                                                                                                                                                                                                                                                                                                                                                                                                                                                                                                                                                                                                                                                                                                                                                                                                                                                                                                                                                                                                                                                                                                                                                                                                                                                                                                                                                                                                                                                                                                                                                                                                                                                                                                                                                                                                                                                                                                                                                                               | &                                                                                                                                 |                                                            |
|---------------------------------------------|--------------------------------------------------------------------------------------------------------------------------------------------------------------------------------------------------------------------------------------------------------------------------------------------------------------------------------------------------------------------------------------------------------------------------------------------------------------------------------------------------------------------------------------------------------------------------------------------------------------------------------------------------------------------------------------------------------------------------------------------------------------------------------------------------------------------------------------------------------------------------------------------------------------------------------------------------------------------------------------------------------------------------------------------------------------------------------------------------------------------------------------------------------------------------------------------------------------------------------------------------------------------------------------------------------------------------------------------------------------------------------------------------------------------------------------------------------------------------------------------------------------------------------------------------------------------------------------------------------------------------------------------------------------------------------------------------------------------------------------------------------------------------------------------------------------------------------------------------------------------------------------------------------------------------------------------------------------------------------------------------------------------------------------------------------------------------------------------------------------------------------|-----------------------------------------------------------------------------------------------------------------------------------|------------------------------------------------------------|
| ANNA                                        | UNIVERS                                                                                                                                                                                                                                                                                                                                                                                                                                                                                                                                                                                                                                                                                                                                                                                                                                                                                                                                                                                                                                                                                                                                                                                                                                                                                                                                                                                                                                                                                                                                                                                                                                                                                                                                                                                                                                                                                                                                                                                                                                                                                                                        | ITY,                                                                                                                              |                                                            |
|                                             |                                                                                                                                                                                                                                                                                                                                                                                                                                                                                                                                                                                                                                                                                                                                                                                                                                                                                                                                                                                                                                                                                                                                                                                                                                                                                                                                                                                                                                                                                                                                                                                                                                                                                                                                                                                                                                                                                                                                                                                                                                                                                                                                |                                                                                                                                   |                                                            |
| OUT                                         |                                                                                                                                                                                                                                                                                                                                                                                                                                                                                                                                                                                                                                                                                                                                                                                                                                                                                                                                                                                                                                                                                                                                                                                                                                                                                                                                                                                                                                                                                                                                                                                                                                                                                                                                                                                                                                                                                                                                                                                                                                                                                                                                |                                                                                                                                   |                                                            |
| SANTHANAMARIAMMAL.B                         | [134892]                                                                                                                                                                                                                                                                                                                                                                                                                                                                                                                                                                                                                                                                                                                                                                                                                                                                                                                                                                                                                                                                                                                                                                                                                                                                                                                                                                                                                                                                                                                                                                                                                                                                                                                                                                                                                                                                                                                                                                                                                                                                                                                       |                                                                                                                                   |                                                            |
| REGISTER NUMBER                             |                                                                                                                                                                                                                                                                                                                                                                                                                                                                                                                                                                                                                                                                                                                                                                                                                                                                                                                                                                                                                                                                                                                                                                                                                                                                                                                                                                                                                                                                                                                                                                                                                                                                                                                                                                                                                                                                                                                                                                                                                                                                                                                                | 12131684                                                                                                                          |                                                            |
| GENDER                                      |                                                                                                                                                                                                                                                                                                                                                                                                                                                                                                                                                                                                                                                                                                                                                                                                                                                                                                                                                                                                                                                                                                                                                                                                                                                                                                                                                                                                                                                                                                                                                                                                                                                                                                                                                                                                                                                                                                                                                                                                                                                                                                                                | Female                                                                                                                            |                                                            |
| NATIVITY                                    |                                                                                                                                                                                                                                                                                                                                                                                                                                                                                                                                                                                                                                                                                                                                                                                                                                                                                                                                                                                                                                                                                                                                                                                                                                                                                                                                                                                                                                                                                                                                                                                                                                                                                                                                                                                                                                                                                                                                                                                                                                                                                                                                | Tamil Nadu                                                                                                                        |                                                            |
| DATE OF BIRTH                               |                                                                                                                                                                                                                                                                                                                                                                                                                                                                                                                                                                                                                                                                                                                                                                                                                                                                                                                                                                                                                                                                                                                                                                                                                                                                                                                                                                                                                                                                                                                                                                                                                                                                                                                                                                                                                                                                                                                                                                                                                                                                                                                                | 31-01-2003                                                                                                                        |                                                            |
| COMMUNITY                                   |                                                                                                                                                                                                                                                                                                                                                                                                                                                                                                                                                                                                                                                                                                                                                                                                                                                                                                                                                                                                                                                                                                                                                                                                                                                                                                                                                                                                                                                                                                                                                                                                                                                                                                                                                                                                                                                                                                                                                                                                                                                                                                                                | sc                                                                                                                                |                                                            |
| NATIONALITY                                 |                                                                                                                                                                                                                                                                                                                                                                                                                                                                                                                                                                                                                                                                                                                                                                                                                                                                                                                                                                                                                                                                                                                                                                                                                                                                                                                                                                                                                                                                                                                                                                                                                                                                                                                                                                                                                                                                                                                                                                                                                                                                                                                                | Indian                                                                                                                            |                                                            |
| ENTRANCE TEST<br>SUBJECT CHOICE             |                                                                                                                                                                                                                                                                                                                                                                                                                                                                                                                                                                                                                                                                                                                                                                                                                                                                                                                                                                                                                                                                                                                                                                                                                                                                                                                                                                                                                                                                                                                                                                                                                                                                                                                                                                                                                                                                                                                                                                                                                                                                                                                                | MBA Only<br>Not Applicable                                                                                                        |                                                            |
|                                             |                                                                                                                                                                                                                                                                                                                                                                                                                                                                                                                                                                                                                                                                                                                                                                                                                                                                                                                                                                                                                                                                                                                                                                                                                                                                                                                                                                                                                                                                                                                                                                                                                                                                                                                                                                                                                                                                                                                                                                                                                                                                                                                                |                                                                                                                                   |                                                            |
| chanty is                                   | ACTUAL SCORE                                                                                                                                                                                                                                                                                                                                                                                                                                                                                                                                                                                                                                                                                                                                                                                                                                                                                                                                                                                                                                                                                                                                                                                                                                                                                                                                                                                                                                                                                                                                                                                                                                                                                                                                                                                                                                                                                                                                                                                                                                                                                                                   | PERCENTILE SCORE                                                                                                                  | NUMBER OF CANDIDATES                                       |
| EXAM                                        | ACTUAL SCORE                                                                                                                                                                                                                                                                                                                                                                                                                                                                                                                                                                                                                                                                                                                                                                                                                                                                                                                                                                                                                                                                                                                                                                                                                                                                                                                                                                                                                                                                                                                                                                                                                                                                                                                                                                                                                                                                                                                                                                                                                                                                                                                   | PERCENTILE SCORE                                                                                                                  | NUMBER OF CANDIDATES<br>APPEARED                           |
|                                             | and the second s | A second water to a second second                                                                                                 | APPEARED                                                   |
| ЕКАМ                                        |                                                                                                                                                                                                                                                                                                                                                                                                                                                                                                                                                                                                                                                                                                                                                                                                                                                                                                                                                                                                                                                                                                                                                                                                                                                                                                                                                                                                                                                                                                                                                                                                                                                                                                                                                                                                                                                                                                                                                                                                                                                                                                                                |                                                                                                                                   | APPEARED                                                   |
| EXAM<br>MCA<br>MBA                          | 1.667                                                                                                                                                                                                                                                                                                                                                                                                                                                                                                                                                                                                                                                                                                                                                                                                                                                                                                                                                                                                                                                                                                                                                                                                                                                                                                                                                                                                                                                                                                                                                                                                                                                                                                                                                                                                                                                                                                                                                                                                                                                                                                                          | <br>13.485                                                                                                                        | APPEARED<br><br>22774                                      |
| EXAM<br>MCA<br>MBA<br>ME(ON SUBJECT CHOICE) |                                                                                                                                                                                                                                                                                                                                                                                                                                                                                                                                                                                                                                                                                                                                                                                                                                                                                                                                                                                                                                                                                                                                                                                                                                                                                                                                                                                                                                                                                                                                                                                                                                                                                                                                                                                                                                                                                                                                                                                                                                                                                                                                | red for Merit List.<br>ter normalization.<br>tes scored less than you<br>II be available till May 20<br>ely for admission. The ad | APPEARED 22774 r score. 2023. vertisement will be released |