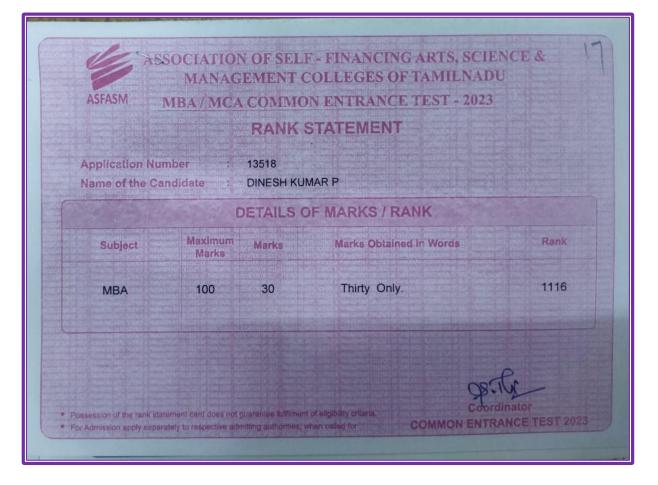

can be verified online by reco                                                                                                        | gnising organisations at http://ie                                                                                            | lts.ucles.org.uk            |

## 28. THANGAVEL. P



Shri Nehru Maha Vidyalaya College of Arts and Science

Criteria 5 Student Support and progression 5.2.2. Percentage of students qualifying in state/national/ international level examinations during the last five Years

#### 29. ABDUL RAHUMAN. M



## **30. ARCHANA. M**



# **31. AYNGARAN. M**



# **32. DEENA RAKSHAGAN. V**



5.2.2. Percentage of students qualifying in state/national/ international level examinations during the last five Years

#### **33. DINESH KUMAR. P**



#### **34. JAYAPRADEEPA R.N**



#### **35. KEERTHI EVANGELIN. J**



# **36. MAHESHWAR. J**



## **37. NAVEENKUMAR. R. A**



Shri Nehru Maha Vidyalaya College of Arts and Science

Criteria 5 Student Support and progression 5.2.2. Percentage of students qualifying in state/national/ international level examinations during the last five Years

#### 38. PRABHU. V



#### **39. PREMKUMAR. N**



5.2.2. Percentage of students qualifying in state/national/ international level examinations during the last five Years

#### 40. RAMYA SREE. B



# 41. RUTHRA. S



5.2.2. Percentage of students qualifying in state/national/ international level examinations during the last five Years

#### 42. SANJAY MUNIYASAMY. S



5.2.2. Percentage of students qualifying in state/national/ international level