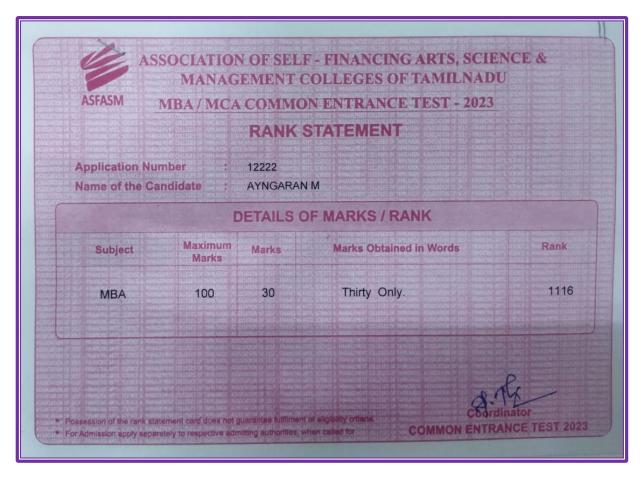

## **1.ANUSHREE. S**

5.2.2. Percentage of students qualifying in state/national/ international level examinations during the last five Years