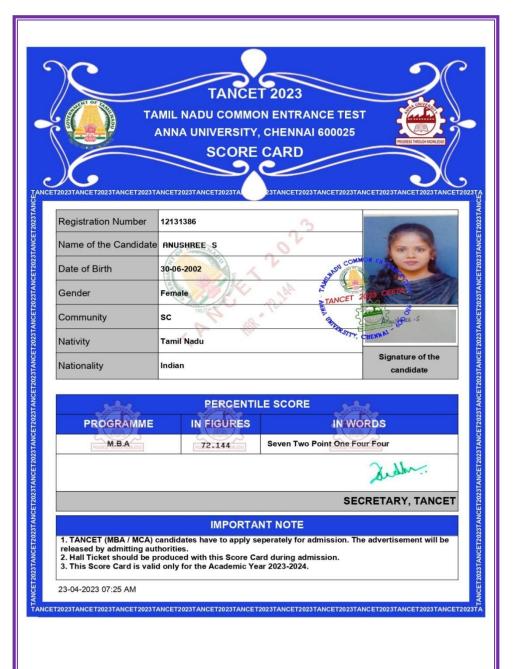

|

| 17 | MUTHU.M              | TANCET | 122 |
|----|----------------------|--------|-----|
| 18 | NAVARATHINAM. R      | TANCET | 123 |
| 19 | PRIYADHARSHINI. R    | TANCET | 124 |
| 20 | RAKSHANI.R           | TANCET | 125 |
| 21 | RAMKUMAR. R          | TANCET | 126 |
| 22 | SUBASH. P            | TANCET | 127 |
| 23 | SUBIN S NAIR         | TANCET | 128 |
| 24 | SWETHA. M            | TANCET | 129 |
| 25 | VARNA. A.R           | CET    | 130 |
| 26 | VEERASINGAPERUMAL. V | TANCET | 131 |
| 27 | VISHAL.K.V           | TANCET | 132 |

PRINCIPAL SHRI NEHRU MAHA VIDYALAYA COLLEGE OF ARTS & SCIENCE Shriganbhirkhal bafna nagar Maluwachampatti. Coimbatore - 641 050



# STUDENTS QUALIFYING IN STATE/NATIONAL/INTERNATIONAL LEVEL EXAMINATIONS

# ACADEMIC YEAR 2022-2023

## **1.ANUSHREE. S**



5.2.2. Percentage of students qualifying in state/national/ international level examinations during the last five Years

#### 2.DHARANEEDHARAN. V



## **3.GEETHAPRIYA. S**

| REGISTER NUMBER 1  |              | 12131445         |                                  |  |
|--------------------|--------------|------------------|----------------------------------|--|
| NDER               |              | Female           |                                  |  |
| λτινιτγ            |              | Tamil Nadu       |                                  |  |
| TE OF BIRTH        |              | 05-10-2003       | 05-10-2003                       |  |
| OMMUNITY           |              | BC               |                                  |  |
| TIONALITY          |              | Indian