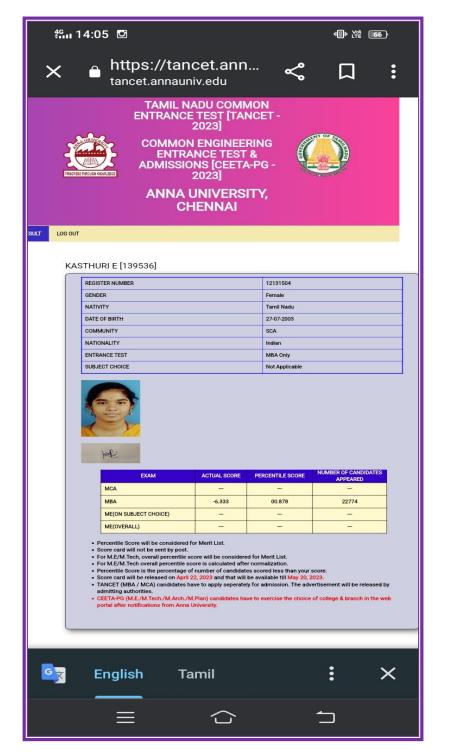

|  |
| ITRANCE TEST       |              | MBA Only         |                                  |  |
| BJECT CHOICE       |              | Not Applicable   |                                  |  |
| ettapriya .s       |              |                  |                                  |  |
| etapriya.s         | ACTUAL SCORE | PERCENTILE SCORE | NUMBER OF CANDIDATES<br>APPEARED |  |
| U                  | ACTUAL SCORE | PERCENTILE SCORE |                                  |  |
| EXAM               |              |                  | APPEARED                         |  |
| EXAM               |              |                  | APPEARED                         |  |
| EXAM<br>MCA<br>MBA | 13.667       | 60.275           | APPEARED<br>22774                |  |

## **4.KASTHURI. E**



#### **5.MADHUMITHAASRI. B**



Criteria 5 Student Support and progression

#### **6.MOHAMED THAZEER**



## 7.POORNIMA. K



#### 8.PRADEESH. V



5.2.2. Percentage of students qualifying in state/national/ international level examinations during the last five Years

#### 9.RAGHAVENDRA. M

#### RAGHAVENDRA.M [117783]

| REGISTER NUMBER | 12121292       |  |
|-----------------|----------------|--|
| GENDER          | Male           |  |
| NATIVITY        | Tamil Nadu     |  |
| DATE OF BIRTH   | 05-06-2002     |  |
| COMMUNITY       | oc             |  |
| NATIONALITY     | Indian         |  |
| ENTRANCE TEST   | MBA Only       |  |
| SUBJECT CHOICE  | Not Applicable |  |



#### Higherman 9

| EXAM                  | ACTUAL SCORE | PERCENTILE SCORE | NUMBER OF CANDIDATES<br>APPEARED |
|