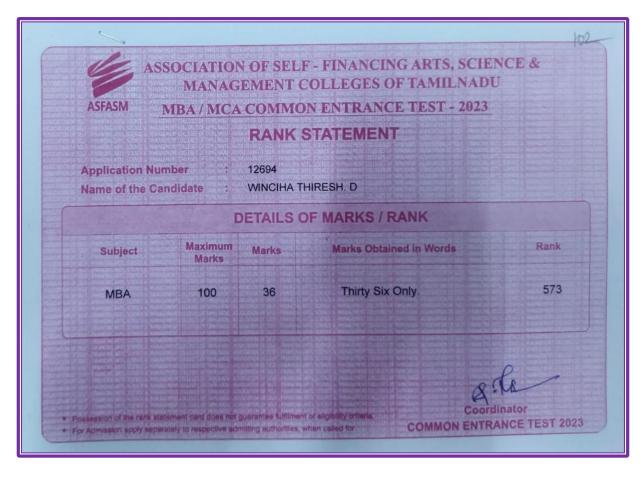

## **13.ANTHANAMARIAMMAL.B**

| ADMISS                                      | ON ENGINEE<br>RANCE TEST<br>IONS [CEET#<br>2023]                                                                                                                                                                                                                                                                                                                                                                                                                                                                                                                                                                                                                                                                                                                                                                                                                                                                                                                                                                                                                                                                                                                                                                                                                                                                                                                                                                                                                                                                                                                                                                                                                                                                                                                                                                                                                                                                                                                                                                                                                                                                               | &                                                                                                                                 |                                                            |
|---------------------------------------------|--------------------------------------------------------------------------------------------------------------------------------------------------------------------------------------------------------------------------------------------------------------------------------------------------------------------------------------------------------------------------------------------------------------------------------------------------------------------------------------------------------------------------------------------------------------------------------------------------------------------------------------------------------------------------------------------------------------------------------------------------------------------------------------------------------------------------------------------------------------------------------------------------------------------------------------------------------------------------------------------------------------------------------------------------------------------------------------------------------------------------------------------------------------------------------------------------------------------------------------------------------------------------------------------------------------------------------------------------------------------------------------------------------------------------------------------------------------------------------------------------------------------------------------------------------------------------------------------------------------------------------------------------------------------------------------------------------------------------------------------------------------------------------------------------------------------------------------------------------------------------------------------------------------------------------------------------------------------------------------------------------------------------------------------------------------------------------------------------------------------------------|-----------------------------------------------------------------------------------------------------------------------------------|------------------------------------------------------------|
| ANNA                                        | UNIVERS                                                                                                                                                                                                                                                                                                                                                                                                                                                                                                                                                                                                                                                                                                                                                                                                                                                                                                                                                                                                                                                                                                                                                                                                                                                                                                                                                                                                                                                                                                                                                                                                                                                                                                                                                                                                                                                                                                                                                                                                                                                                                                                        | ITY,                                                                                                                              |                                                            |
|                                             |                                                                                                                                                                                                                                                                                                                                                                                                                                                                                                                                                                                                                                                                                                                                                                                                                                                                                                                                                                                                                                                                                                                                                                                                                                                                                                                                                                                                                                                                                                                                                                                                                                                                                                                                                                                                                                                                                                                                                                                                                                                                                                                                |                                                                                                                                   |                                                            |
| OUT                                         |                                                                                                                                                                                                                                                                                                                                                                                                                                                                                                                                                                                                                                                                                                                                                                                                                                                                                                                                                                                                                                                                                                                                                                                                                                                                                                                                                                                                                                                                                                                                                                                                                                                                                                                                                                                                                                                                                                                                                                                                                                                                                                                                |                                                                                                                                   |                                                            |
| SANTHANAMARIAMMAL.B                         | [134892]                                                                                                                                                                                                                                                                                                                                                                                                                                                                                                                                                                                                                                                                                                                                                                                                                                                                                                                                                                                                                                                                                                                                                                                                                                                                                                                                                                                                                                                                                                                                                                                                                                                                                                                                                                                                                                                                                                                                                                                                                                                                                                                       |                                                                                                                                   |                                                            |
| REGISTER NUMBER                             |                                                                                                                                                                                                                                                                                                                                                                                                                                                                                                                                                                                                                                                                                                                                                                                                                                                                                                                                                                                                                                                                                                                                                                                                                                                                                                                                                                                                                                                                                                                                                                                                                                                                                                                                                                                                                                                                                                                                                                                                                                                                                                                                | 12131684                                                                                                                          |                                                            |
| GENDER                                      |                                                                                                                                                                                                                                                                                                                                                                                                                                                                                                                                                                                                                                                                                                                                                                                                                                                                                                                                                                                                                                                                                                                                                                                                                                                                                                                                                                                                                                                                                                                                                                                                                                                                                                                                                                                                                                                                                                                                                                                                                                                                                                                                | Female                                                                                                                            |                                                            |
| NATIVITY                                    |                                                                                                                                                                                                                                                                                                                                                                                                                                                                                                                                                                                                                                                                                                                                                                                                                                                                                                                                                                                                                                                                                                                                                                                                                                                                                                                                                                                                                                                                                                                                                                                                                                                                                                                                                                                                                                                                                                                                                                                                                                                                                                                                | Tamil Nadu                                                                                                                        |                                                            |
| DATE OF BIRTH                               |                                                                                                                                                                                                                                                                                                                                                                                                                                                                                                                                                                                                                                                                                                                                                                                                                                                                                                                                                                                                                                                                                                                                                                                                                                                                                                                                                                                                                                                                                                                                                                                                                                                                                                                                                                                                                                                                                                                                                                                                                                                                                                                                | 31-01-2003                                                                                                                        |                                                            |
| COMMUNITY                                   |                                                                                                                                                                                                                                                                                                                                                                                                                                                                                                                                                                                                                                                                                                                                                                                                                                                                                                                                                                                                                                                                                                                                                                                                                                                                                                                                                                                                                                                                                                                                                                                                                                                                                                                                                                                                                                                                                                                                                                                                                                                                                                                                | sc                                                                                                                                |                                                            |
| NATIONALITY                                 |                                                                                                                                                                                                                                                                                                                                                                                                                                                                                                                                                                                                                                                                                                                                                                                                                                                                                                                                                                                                                                                                                                                                                                                                                                                                                                                                                                                                                                                                                                                                                                                                                                                                                                                                                                                                                                                                                                                                                                                                                                                                                                                                | Indian                                                                                                                            |                                                            |
| ENTRANCE TEST<br>SUBJECT CHOICE             |                                                                                                                                                                                                                                                                                                                                                                                                                                                                                                                                                                                                                                                                                                                                                                                                                                                                                                                                                                                                                                                                                                                                                                                                                                                                                                                                                                                                                                                                                                                                                                                                                                                                                                                                                                                                                                                                                                                                                                                                                                                                                                                                | MBA Only<br>Not Applicable                                                                                                        |                                                            |
|                                             |                                                                                                                                                                                                                                                                                                                                                                                                                                                                                                                                                                                                                                                                                                                                                                                                                                                                                                                                                                                                                                                                                                                                                                                                                                                                                                                                                                                                                                                                                                                                                                                                                                                                                                                                                                                                                                                                                                                                                                                                                                                                                                                                |                                                                                                                                   |                                                            |
| chanty is                                   | ACTUAL SCORE                                                                                                                                                                                                                                                                                                                                                                                                                                                                                                                                                                                                                                                                                                                                                                                                                                                                                                                                                                                                                                                                                                                                                                                                                                                                                                                                                                                                                                                                                                                                                                                                                                                                                                                                                                                                                                                                                                                                                                                                                                                                                                                   | PERCENTILE SCORE                                                                                                                  | NUMBER OF CANDIDATES                                       |
| EXAM                                        | ACTUAL SCORE                                                                                                                                                                                                                                                                                                                                                                                                                                                                                                                                                                                                                                                                                                                                                                                                                                                                                                                                                                                                                                                                                                                                                                                                                                                                                                                                                                                                                                                                                                                                                                                                                                                                                                                                                                                                                                                                                                                                                                                                                                                                                                                   | PERCENTILE SCORE                                                                                                                  | NUMBER OF CANDIDATES<br>APPEARED                           |
|                                             | and the second s | A second water to a second second                                                                                                 | APPEARED                                                   |
| ЕКАМ                                        |                                                                                                                                                                                                                                                                                                                                                                                                                                                                                                                                                                                                                                                                                                                                                                                                                                                                                                                                                                                                                                                                                                                                                                                                                                                                                                                                                                                                                                                                                                                                                                                                                                                                                                                                                                                                                                                                                                                                                                                                                                                                                                                                |                                                                                                                                   | APPEARED                                                   |
| EXAM<br>MCA<br>MBA                          | 1.667                                                                                                                                                                                                                                                                                                                                                                                                                                                                                                                                                                                                                                                                                                                                                                                                                                                                                                                                                                                                                                                                                                                                                                                                                                                                                                                                                                                                                                                                                                                                                                                                                                                                                                                                                                                                                                                                                                                                                                                                                                                                                                                          | <br>13.485                                                                                                                        | APPEARED<br><br>22774                                      |
| EXAM<br>MCA<br>MBA<br>ME(ON SUBJECT CHOICE) |                                                                                                                                                                                                                                                                                                                                                                                                                                                                                                                                                                                                                                                                                                                                                                                                                                                                                                                                                                                                                                                                                                                                                                                                                                                                                                                                                                                                                                                                                                                                                                                                                                                                                                                                                                                                                                                                                                                                                                                                                                                                                                                                | red for Merit List.<br>ter normalization.<br>tes scored less than you<br>II be available till May 20<br>ely for admission. The ad | APPEARED 22774 r score. 2023. vertisement will be released |