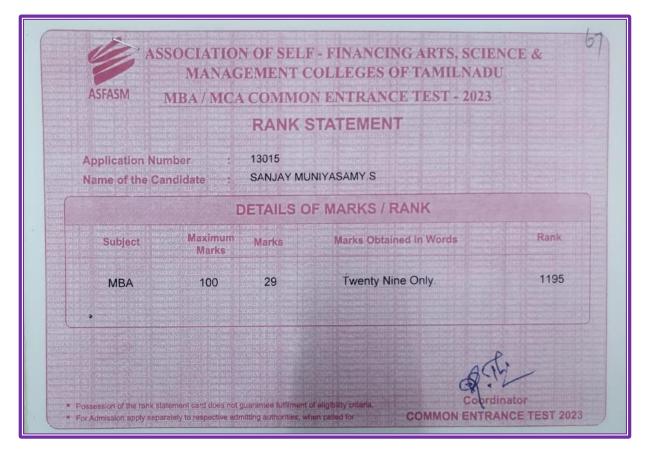

onal level examinations during the last five Years

#### **33. DINESH KUMAR. P**



#### **34. JAYAPRADEEPA R.N**



#### **35. KEERTHI EVANGELIN. J**



# **36. MAHESHWAR. J**



## **37. NAVEENKUMAR. R. A**



Shri Nehru Maha Vidyalaya College of Arts and Science

Criteria 5 Student Support and progression 5.2.2. Percentage of students qualifying in state/national/ international level examinations during the last five Years

#### 38. PRABHU. V



#### **39. PREMKUMAR. N**



5.2.2. Percentage of students qualifying in state/national/ international level examinations during the last five Years

#### 40. RAMYA SREE. B



# 41. RUTHRA. S



5.2.2. Percentage of students qualifying in state/national/ international level examinations during the last five Years

#### 42. SANJAY MUNIYASAMY. S



5.2.2. Percentage of students qualifying in state/national/ international level examinations during the last five Years

#### 43. SATHYAJIT. G



#### 44. SHERVIN BRITTO. B



5.2.2. Percentage of students qualifying in state/national/ international level examinations during the last five Years

#### 45. SHILPA KUMARI. S



# 46. SNEKA. R



Shri Nehru Maha Vidyalaya College of Arts and Science

Criteria 5 Student Support and progression 5.2.2. Percentage of students qualifying in state/national/ international level examinations during the last five Years

#### 47. WINCIHA THIRESH. D



Shri Nehru Maha Vidyalaya College of Arts and Science

Criteria 5 Student Support and progression 5.2.2. Percentage of students qualifying in state/national/ international level examinations during the la