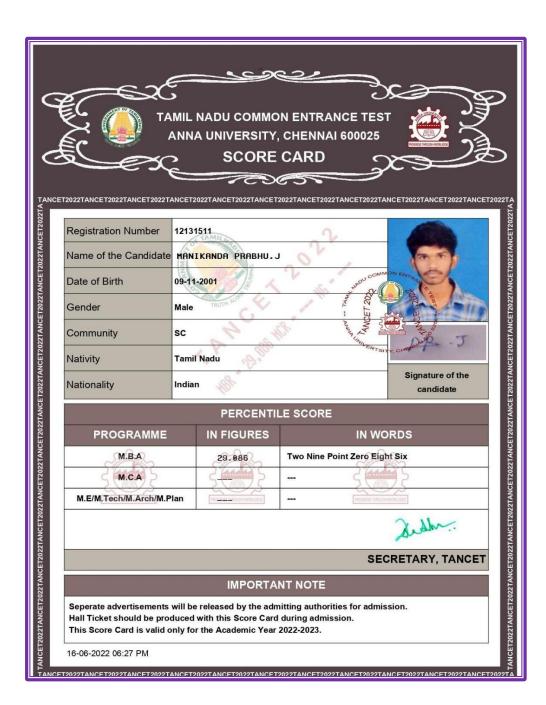

# LIST OF STUDENTS QUALIFIED IN THE EXAMINATIONS

| Sl. No | Name of the Student | Examinations | Page No. |
|--------|---------------------|--------------|----------|
| 1      | ABDUL ADIL.M        | CET          | 55       |
| 2      | ASHNI.M             | TANCET       | 56       |
| 3      | DEEPIKA.M           | TANCET       | 57       |
| 4      | DIVAKAR. P          | CET          | 58       |
| 5      | FEAMENAA EVANGELIN  | CET          | 59       |
| 6      | GOBI.P              | TANCET       | 60       |
| 7      | GOKUL.S             | TANCET       | 61       |
| 8      | JAYASUDHA. M        | TANCET       | 62       |
| 9      | KALAIVANI. V        | CET          | 63       |
| 10     | KAVIPRATHA. S       | TANCET       | 64       |
| 11     | LOGESH.S            | TANCET       | 65       |
| 12     | MANIKANDAPRABHU. J  | TANCET       | 66       |
| 13     | MANIKANDAN.G        | CET          | 67       |
| 14     | NIRBHAYADAVERA.N    | CET          | 68       |
| 15     | PAVITHRA. R         | CET          | 69       |
| 16     | PRAVEEN.C           | CET          | 70       |
| 17     | SANJAY. M           | TANCET       | 71       |
| 18     | SELVAKUMAR.S        | CET          | 72       |