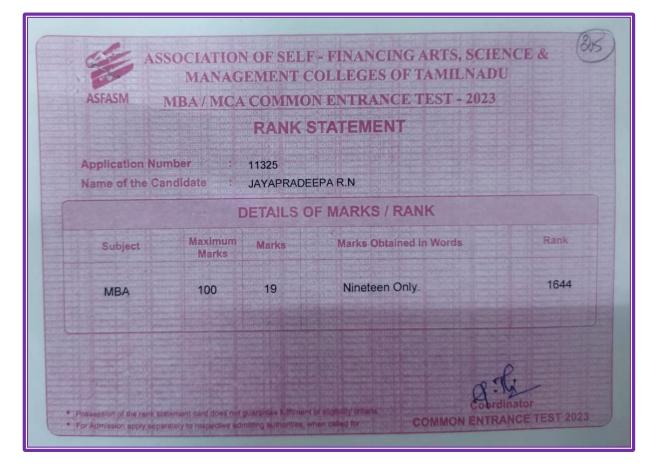

#### **14.SHARON JONES. J**

Shri Nehru Maha Vidyalaya College of Arts and Science

Criteria 5 Student Support and progression 5.2.2. Percentage of students qualifying in state/national/ international level examinations during the last five Years