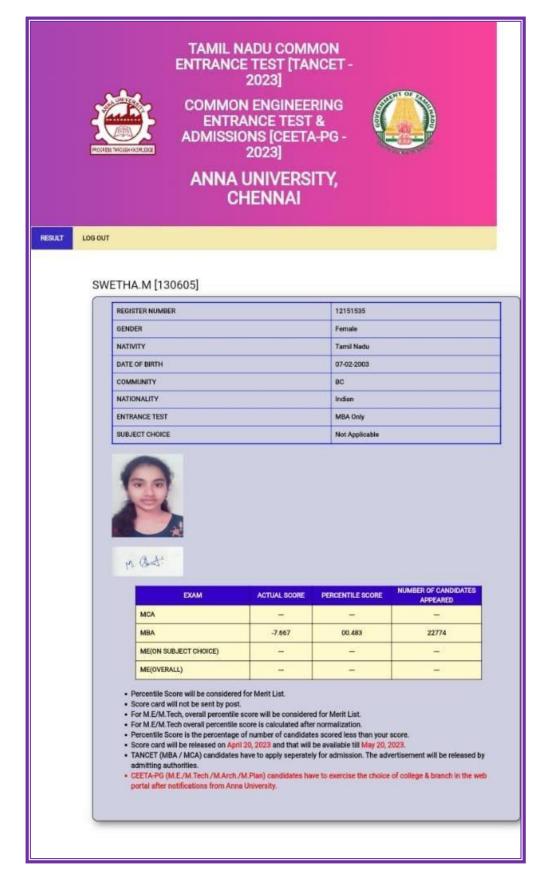

will be released on April 20</li> <li>TANCET (MBA / MCA) candidates hav<br/>authorities.</li> <li>CEETA-PG (M.E./M.Tech./M.Arch./M.J<br/>notifications from Anna University.</li> </ul> | ore will be considered for<br>re is calculated after norr<br>number of candidates sco<br>, 2023 and that will be av<br>e to apply seperately for a | nalization.<br>ored less than your score.<br>ailable till May 20, 2023.<br>admission. The advertisement |                                  |

#### **16.SOMASUNDARAM. K**

Criteria 5

Student Support and progression

Shri Nehru Maha Vidyalaya College

of Arts and Science



## 17.SRIJITH. T.R



5.2.2. Percentage of students qualifying in state/national/ international level examinations during the last five Years

### **18.SUJITHA.** T



#### **19.SWETHA. M**



### **20.SWETHA. T**



5.2.2. Percentage of students qualifying in state/national/ international level examinations during the last five Years

#### **21.TAMILARASU. J**



#### 22.TANSIR NIGAL.M



## 23.THIRUNAVUKARASU. P

|      | STER NUMBER                                                                                                                                                                                                                                                                                                                                                | 12151472                                                                                                                                    |