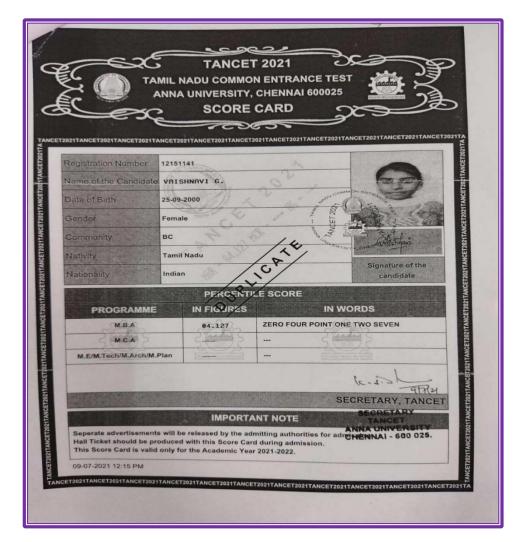

| 14 | SRUTHILAYA. S          | TANCET         | 93 |
|----|------------------------|----------------|----|
|    |                        |                |    |
| 15 | VAISHNAVI. G           | TANCET         | 94 |
|    |                        |                |    |
| 16 | HARNIVESHRAJ. M        | CERTIFICATE- B | 95 |
|    |                        |                |    |
| 17 | MARTIN CHRISTO KINGSLY | CERTIFICATE- B | 96 |