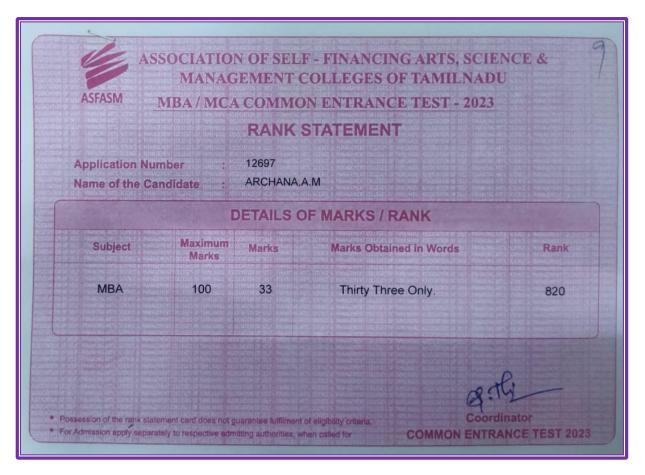

|                             |
| The validit                                      | y of this IELTS Test Report For                                                                                         | rm can be verified online by reco                                                                                                        | gnising organisations at http://ie                                                                                            | lts.ucles.org.uk            |

## 28. THANGAVEL. P



Shri Nehru Maha Vidyalaya College of Arts and Science

Criteria 5 Student Support and progression 5.2.2. Percentage of students qualifying in state/national/ international level examinations during the last five Years

#### 29. ABDUL RAHUMAN. M



## **30. ARCHANA. M**



# **31. AYNGARAN. M**



# **32. DEENA RAKSHAGAN. V**



5.2.2. Percentage of students qualifying in state/national/ international level examinations during the last five Years

#### **33. DINESH KUMAR. P**



#### **34. JAYAPRADEEPA R.N**



#### **35. KEERTHI EVANGELIN. J**



# **36. MAHESHWAR. J**



## **37. NAVEENKUMAR. R. A**



Shri Nehru Maha Vidyalaya College of Arts and Science

Criteria 5 Student Support and progression 5.2.2. Percentage of students qualifying in state/national/ international level examinations during the last five Years

#### 38. PRABHU. V



#### **39. PREMKUMAR. N**



5.2.2. Percentage of students qualifying in state/national/ international level examinations during the last five Years

#### 40. RAMYA SREE. B



# 41. RUTHRA. S



5.2.2. Percentage of stu