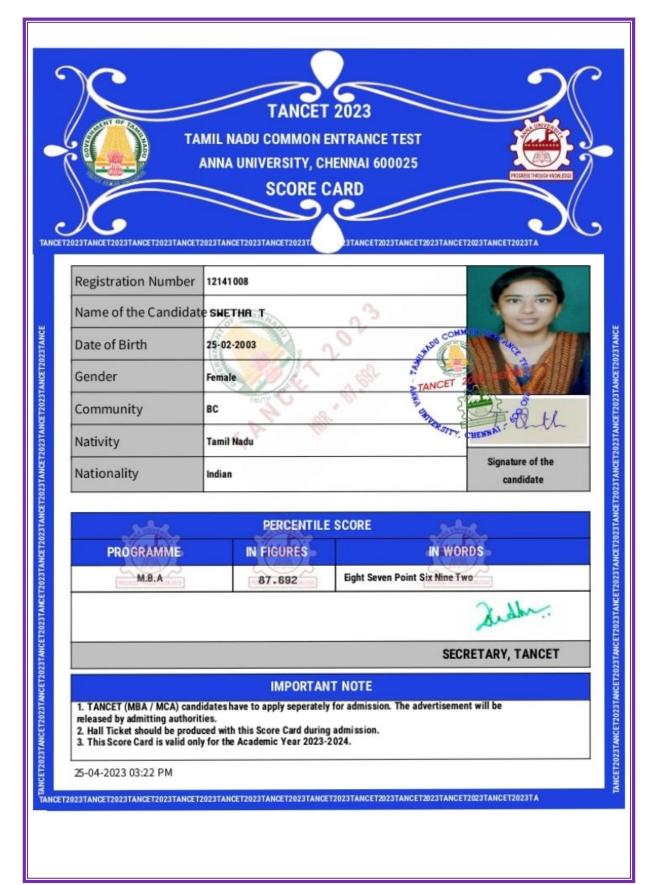

### **20.SWETHA. T**

5.2.2. Percentage of students qualifying in state/national/ international level examinations during the last five Years