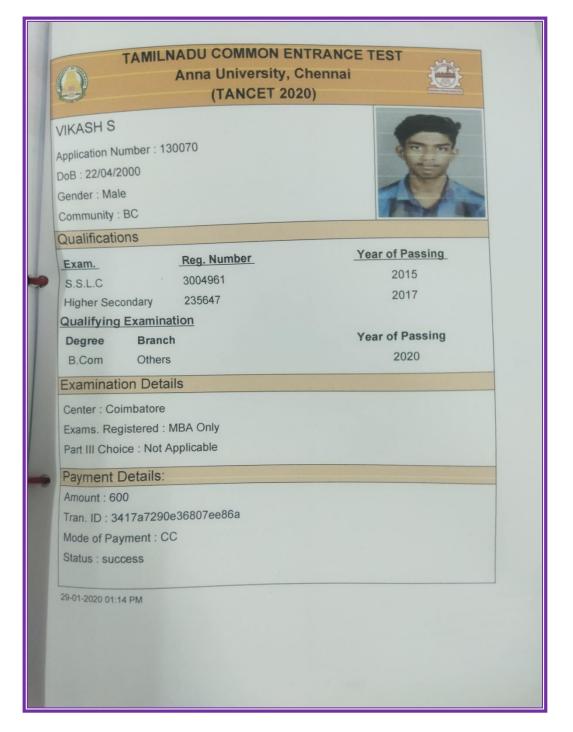

# LIST OF STUDENTS QUALIFIED IN THE EXAMINATIONS

| Sl. No | Name of the Student      | Examinations | Page No. |
|--------|--------------------------|--------------|----------|
| 1      | BHARATHKUMAR. G          | TANCET       | 97       |
| 2      | NAGALAKSHMI. S           | TANCET       | 98       |
| 3      | NAVANEETHA. M            | TANCET       | 99       |
| 4      | PAVITHRA. M              | TANCET       | 100      |
| 5      | SARANYA. D               | TANCET       | 101      |
| 6      | SRI RAM. S               | TANCET       | 102      |
| 7      | SRI SAKTHIANNAPOORANI. C | TANCET       | 103      |
| 8      | VIDYASREE. B             | POST OFFICE  | 104      |
| 9      | VIKASH. S                | TANCET       | 105      |