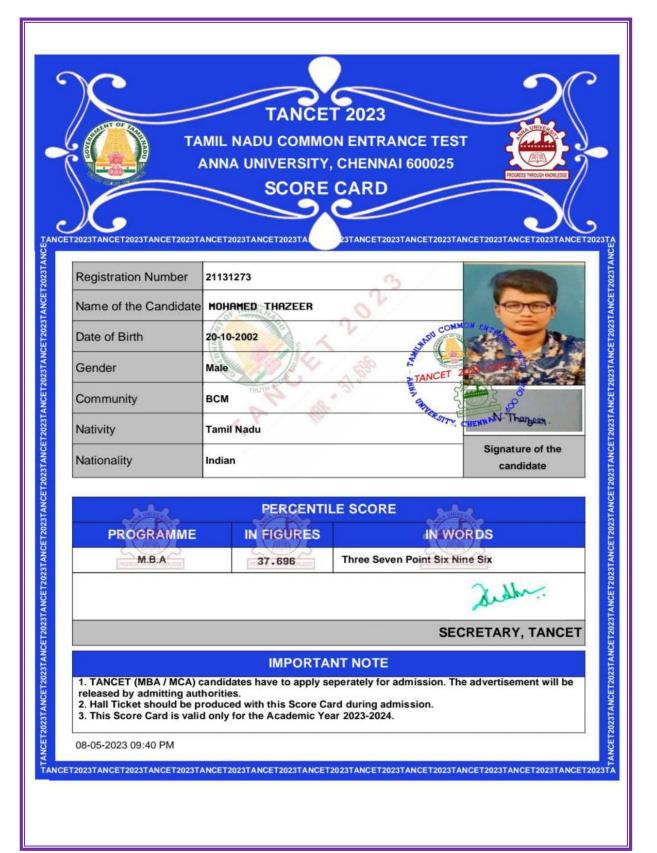

|  |
| BJECT CHOICE       |              | Not Applicable   |                                  |  |
| ettapriya .s       |              |                  |                                  |  |
| etapriya.s         | ACTUAL SCORE | PERCENTILE SCORE | NUMBER OF CANDIDATES<br>APPEARED |  |
| U                  | ACTUAL SCORE | PERCENTILE SCORE |                                  |  |
| EXAM               |              |                  | APPEARED                         |  |
| EXAM               |              |                  | APPEARED                         |  |
| EXAM<br>MCA<br>MBA | 13.667       | 60.275           | APPEARED<br>22774                |  |

## **4.KASTHURI. E**



#### **5.MADHUMITHAASRI. B**



Criteria 5 Student Support and progression

#### **6.MOHAMED THAZEER**



## 7.POORNIMA. K



#### 8.PRADEESH. V



5.2.2. Percentage of students qualifying in state/national/ international level examinations during the last five Years

#### 9.RAGHAVENDRA. M

#### RAGHAVENDRA.M [117783]

| REGISTER NUMBER | 12121292       |  |
|-----------------|----------------|--|
| GENDER          | Male           |  |
| NATIVITY        | Tamil Nadu     |  |
| DATE OF BIRTH   | 05-06-2002     |  |
| COMMUNITY       | oc             |  |
| NATIONALITY     | Indian         |  |
| ENTRANCE TEST   | MBA Only       |  |
| SUBJECT CHOICE  | Not Applicable |  |



#### Higherman 9

| EXAM                  | ACTUAL SCORE | PERCENTILE SCORE | NUMBER OF CANDIDATES<br>APPEARED |
|-----------------------|--------------|------------------|----------------------------------|
| MCA