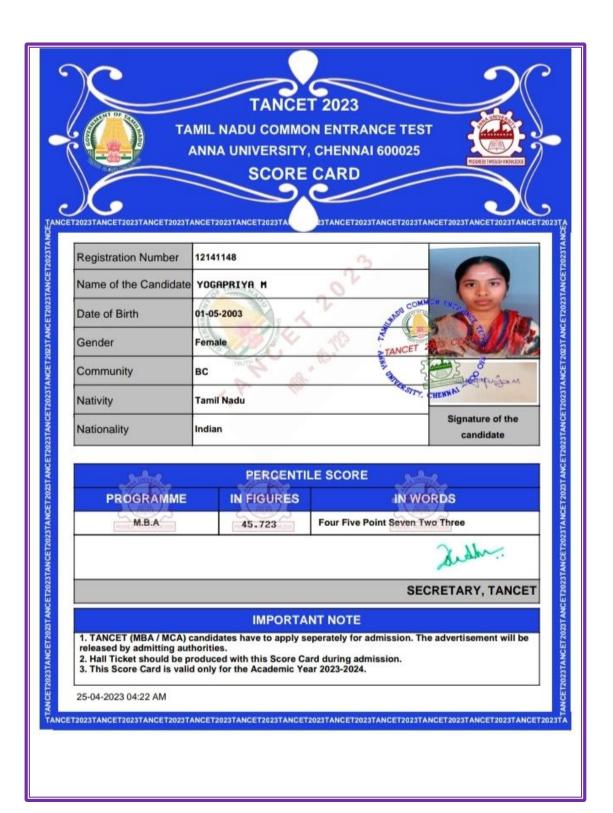

| -                                       |
|      | Percentile Score will be considered fo<br>Score card will not be sent by post.<br>For M.E.M.Tech, overall percentile sco<br>Percentile Score is the percentile go<br>Score card will be released on April 21<br>TANCET (MBA / MCA) candidates har<br>admitting authorities.<br>CEETA-PG (M.E./M.Tech./M.Arch./M.<br>portal after notifications from Anna U | ore will be consider<br>ore is calculated aft<br>number of candidat<br>0, 2023 and that will<br>we to apply seperate<br>Plan) candidates ha | er normalization.<br>es scored less than your :<br>be available till May 20, 2<br>ly for admission. The adv | 2023.<br>ertisement will be released by |

#### 24.VISHNU. G



#### 25.YOGAPRIYA. M



## 26. MOHITHA. K

|