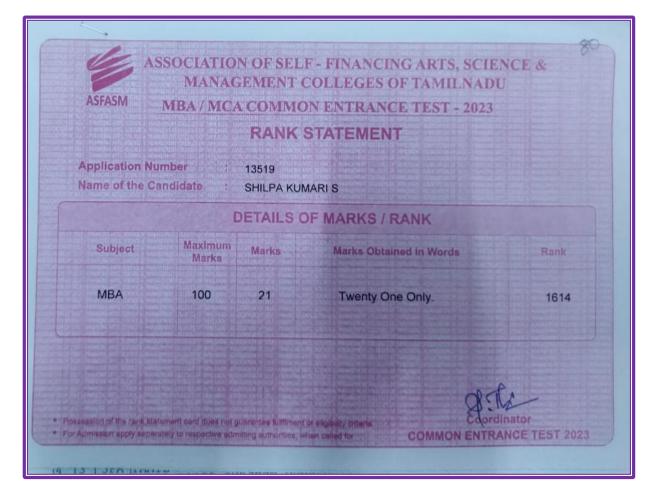

## **13.ANTHANAMARIAMMAL.B**

| ADMISS                                      | ON ENGINEE<br>RANCE TEST<br>IONS [CEET#<br>2023]                                                                                                                                                                                                                                                                                                                                                                                                                                                                                                                                                                                                                                                                                                                                                                                                                                                                                                                                                                                                                                                                                                                                                                                                                                                                                                                                                                                                                                                                                                                                                                                                                                                                                                                                                                                                                                                                                                                                                                                                                                                                               | &                                                                                                                                 |                                                            |
|---------------------------------------------|--------------------------------------------------------------------------------------------------------------------------------------------------------------------------------------------------------------------------------------------------------------------------------------------------------------------------------------------------------------------------------------------------------------------------------------------------------------------------------------------------------------------------------------------------------------------------------------------------------------------------------------------------------------------------------------------------------------------------------------------------------------------------------------------------------------------------------------------------------------------------------------------------------------------------------------------------------------------------------------------------------------------------------------------------------------------------------------------------------------------------------------------------------------------------------------------------------------------------------------------------------------------------------------------------------------------------------------------------------------------------------------------------------------------------------------------------------------------------------------------------------------------------------------------------------------------------------------------------------------------------------------------------------------------------------------------------------------------------------------------------------------------------------------------------------------------------------------------------------------------------------------------------------------------------------------------------------------------------------------------------------------------------------------------------------------------------------------------------------------------------------|-----------------------------------------------------------------------------------------------------------------------------------|------------------------------------------------------------|
| ANNA                                        | UNIVERS                                                                                                                                                                                                                                                                                                                                                                                                                                                                                                                                                                                                                                                                                                                                                                                                                                                                                                                                                                                                                                                                                                                                                                                                                                                                                                                                                                                                                                                                                                                                                                                                                                                                                                                                                                                                                                                                                                                                                                                                                                                                                                                        | ITY,                                                                                                                              |                                                            |
|                                             |                                                                                                                                                                                                                                                                                                                                                                                                                                                                                                                                                                                                                                                                                                                                                                                                                                                                                                                                                                                                                                                                                                                                                                                                                                                                                                                                                                                                                                                                                                                                                                                                                                                                                                                                                                                                                                                                                                                                                                                                                                                                                                                                |                                                                                                                                   |                                                            |
| OUT                                         |                                                                                                                                                                                                                                                                                                                                                                                                                                                                                                                                                                                                                                                                                                                                                                                                                                                                                                                                                                                                                                                                                                                                                                                                                                                                                                                                                                                                                                                                                                                                                                                                                                                                                                                                                                                                                                                                                                                                                                                                                                                                                                                                |                                                                                                                                   |                                                            |
| SANTHANAMARIAMMAL.B                         | [134892]                                                                                                                                                                                                                                                                                                                                                                                                                                                                                                                                                                                                                                                                                                                                                                                                                                                                                                                                                                                                                                                                                                                                                                                                                                                                                                                                                                                                                                                                                                                                                                                                                                                                                                                                                                                                                                                                                                                                                                                                                                                                                                                       |                                                                                                                                   |                                                            |
| REGISTER NUMBER                             |                                                                                                                                                                                                                                                                                                                                                                                                                                                                                                                                                                                                                                                                                                                                                                                                                                                                                                                                                                                                                                                                                                                                                                                                                                                                                                                                                                                                                                                                                                                                                                                                                                                                                                                                                                                                                                                                                                                                                                                                                                                                                                                                | 12131684                                                                                                                          |                                                            |
| GENDER                                      |                                                                                                                                                                                                                                                                                                                                                                                                                                                                                                                                                                                                                                                                                                                                                                                                                                                                                                                                                                                                                                                                                                                                                                                                                                                                                                                                                                                                                                                                                                                                                                                                                                                                                                                                                                                                                                                                                                                                                                                                                                                                                                                                | Female                                                                                                                            |                                                            |
| NATIVITY                                    |                                                                                                                                                                                                                                                                                                                                                                                                                                                                                                                                                                                                                                                                                                                                                                                                                                                                                                                                                                                                                                                                                                                                                                                                                                                                                                                                                                                                                                                                                                                                                                                                                                                                                                                                                                                                                                                                                                                                                                                                                                                                                                                                | Tamil Nadu                                                                                                                        |                                                            |
| DATE OF BIRTH                               |                                                                                                                                                                                                                                                                                                                                                                                                                                                                                                                                                                                                                                                                                                                                                                                                                                                                                                                                                                                                                                                                                                                                                                                                                                                                                                                                                                                                                                                                                                                                                                                                                                                                                                                                                                                                                                                                                                                                                                                                                                                                                                                                | 31-01-2003                                                                                                                        |                                                            |
| COMMUNITY                                   |                                                                                                                                                                                                                                                                                                                                                                                                                                                                                                                                                                                                                                                                                                                                                                                                                                                                                                                                                                                                                                                                                                                                                                                                                                                                                                                                                                                                                                                                                                                                                                                                                                                                                                                                                                                                                                                                                                                                                                                                                                                                                                                                | sc                                                                                                                                |                                                            |
| NATIONALITY                                 |                                                                                                                                                                                                                                                                                                                                                                                                                                                                                                                                                                                                                                                                                                                                                                                                                                                                                                                                                                                                                                                                                                                                                                                                                                                                                                                                                                                                                                                                                                                                                                                                                                                                                                                                                                                                                                                                                                                                                                                                                                                                                                                                | Indian                                                                                                                            |                                                            |
| ENTRANCE TEST<br>SUBJECT CHOICE             |                                                                                                                                                                                                                                                                                                                                                                                                                                                                                                                                                                                                                                                                                                                                                                                                                                                                                                                                                                                                                                                                                                                                                                                                                                                                                                                                                                                                                                                                                                                                                                                                                                                                                                                                                                                                                                                                                                                                                                                                                                                                                                                                | MBA Only<br>Not Applicable                                                                                                        |                                                            |
|                                             |                                                                                                                                                                                                                                                                                                                                                                                                                                                                                                                                                                                                                                                                                                                                                                                                                                                                                                                                                                                                                                                                                                                                                                                                                                                                                                                                                                                                                                                                                                                                                                                                                                                                                                                                                                                                                                                                                                                                                                                                                                                                                                                                |                                                                                                                                   |                                                            |
| chanty is                                   | ACTUAL SCORE                                                                                                                                                                                                                                                                                                                                                                                                                                                                                                                                                                                                                                                                                                                                                                                                                                                                                                                                                                                                                                                                                                                                                                                                                                                                                                                                                                                                                                                                                                                                                                                                                                                                                                                                                                                                                                                                                                                                                                                                                                                                                                                   | PERCENTILE SCORE                                                                                                                  | NUMBER OF CANDIDATES                                       |
| EXAM                                        | ACTUAL SCORE                                                                                                                                                                                                                                                                                                                                                                                                                                                                                                                                                                                                                                                                                                                                                                                                                                                                                                                                                                                                                                                                                                                                                                                                                                                                                                                                                                                                                                                                                                                                                                                                                                                                                                                                                                                                                                                                                                                                                                                                                                                                                                                   | PERCENTILE SCORE                                                                                                                  | NUMBER OF CANDIDATES<br>APPEARED                           |
|                                             | and the second s | A second water to a second second                                                                                                 | APPEARED                                                   |
| ЕКАМ                                        |                                                                                                                                                                                                                                                                                                                                                                                                                                                                                                                                                                                                                                                                                                                                                                                                                                                                                                                                                                                                                                                                                                                                                                                                                                                                                                                                                                                                                                                                                                                                                                                                                                                                                                                                                                                                                                                                                                                                                                                                                                                                                                                                |                                                                                                                                   | APPEARED                                                   |
| EXAM<br>MCA<br>MBA                          | 1.667                                                                                                                                                                                                                                                                                                                                                                                                                                                                                                                                                                                                                                                                                                                                                                                                                                                                                                                                                                                                                                                                                                                                                                                                                                                                                                                                                                                                                                                                                                                                                                                                                                                                                                                                                                                                                                                                                                                                                                                                                                                                                                                          | <br>13.485                                                                                                                        | APPEARED<br><br>22774                                      |
| EXAM<br>MCA<br>MBA<br>ME(ON SUBJECT CHOICE) |                                                                                                                                                                                                                                                                                                                                                                                                                                                                                                                                                                                                                                                                                                                                                                                                                                                                                                                                                                                                                                                                                                                                                                                                                                                                                                                                                                                                                                                                                                                                                                                                                                                                                                                                                                                                                                                                                                                                                                                                                                                                                                                                | red for Merit List.<br>ter normalization.<br>tes scored less than you<br>II be available till May 20<br>ely for admission. The ad | APPEARED 22774 r score. 2023. vertisement will be released |