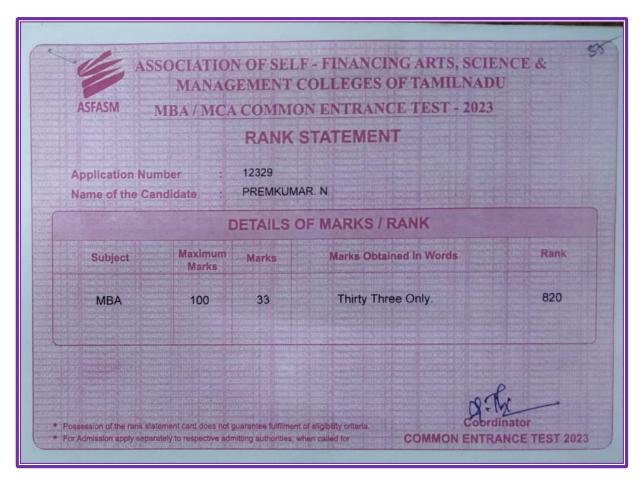

rt and progression 5.2.2. Percentage of students qualifying in state/national/ international level examinations during the last five Years

#### 29. ABDUL RAHUMAN. M



## **30. ARCHANA. M**



# **31. AYNGARAN. M**



# **32. DEENA RAKSHAGAN. V**



5.2.2. Percentage of students qualifying in state/national/ international level examinations during the last five Years

#### **33. DINESH KUMAR. P**



#### **34. JAYAPRADEEPA R.N**



#### **35. KEERTHI EVANGELIN. J**



# **36. MAHESHWAR. J**



## **37. NAVEENKUMAR. R. A**



Shri Nehru Maha Vidyalaya College of Arts and Science

Criteria 5 Student Support and progression 5.2.2. Percentage of students qualifying in state/national/ international level examinations during the last five Years

#### 38. PRABHU. V



#### **39. PREMKUMAR. N**



5.2.2. Percentage of students qualifying in state/national/ international level examinations during the last five Years

#### 40. RAMYA SREE. B



# 41. RUTHRA. S



5.2.2. Percentage of students qualifying in state/national/ international level examinations during the last five Years

#### 42. SANJAY MUNIYASAMY. S



5.2.2. Percentage of students qualifying in state/national/ international level examinations during the last five Years

#### 43. SATHYAJIT. G



#### 44. SHERVIN BRITTO. B



5.2.2. Percentage of students qualifying in state/national/ international level examinations during the last five Years

#### 45. SHILPA KUMARI. S



# 46. SNEKA. R



Shri Nehru Maha Vidyalaya College of Arts and Science

Criteria 5 Student Support and progression 5.2.2. Percentage of students qualif