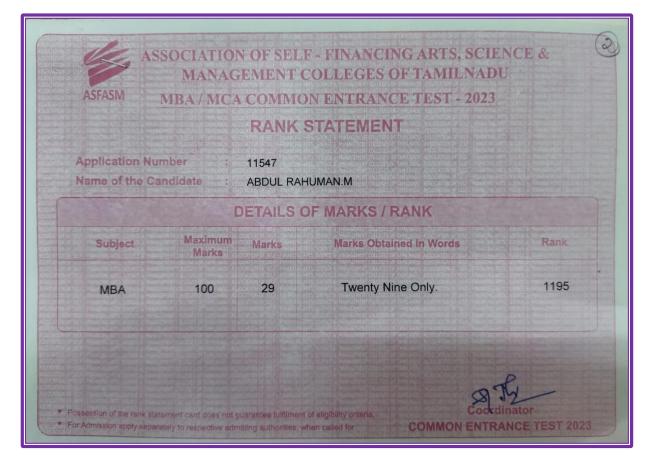

|                             |
| The validit                                      | y of this IELTS Test Report For                                                                                         | rm can be verified online by reco                                                                                                        | gnising organisations at http://ie                                                                                            | lts.ucles.org.uk            |

## 28. THANGAVEL. P



Shri Nehru Maha Vidyalaya College of Arts and Science

Criteria 5 Student Support and progression 5.2.2. Percentage of students qualifying in state/national/ international level examinations during the last five Years

#### 29. ABDUL RAHUMAN. M



## **30. ARCHANA. M**



# **31. AYNGARAN. M**



# **32. DEENA RAKSHAGAN. V**



5.2.2. Percentage of students qualifying in state/national/ international level examinations during the last five Years

#### **33. DINESH KUMAR. P**



#### **34. JAYAPRADEEPA R.N**



#### **35. KEERTHI EVANGELIN. J**



# **36. MAHESHWAR. J**



## **37. NAVEENKUMAR. R. A**



Shri Nehru Maha Vidyalaya College of Arts and Science

Criteria 5 Student Support and progression 5.2.2. Percentage of students qualifying in state/national/ international level examinations during the last five Years

#### 38. PRABHU. V



#### **39. PREMKUMAR. N**



5.2.2. Percentage of students qualifying in state/national/ international level examinations during the last five Years

#### 40. RAMYA SREE. B



# 41. RUTHRA. S