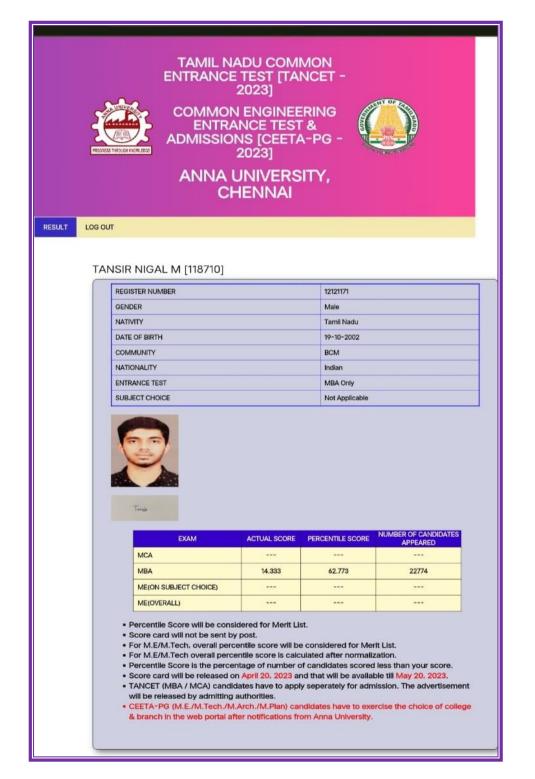

nsidered for<br>re is calculated after norr<br>number of candidates sco<br>, 2023 and that will be av<br>e to apply seperately for a | nalization.<br>ored less than your score.<br>ailable till May 20, 2023.<br>admission. The advertisement |                                  |

#### **16.SOMASUNDARAM. K**

Criteria 5

Student Support and progression

Shri Nehru Maha Vidyalaya College

of Arts and Science



## 17.SRIJITH. T.R



5.2.2. Percentage of students qualifying in state/national/ international level examinations during the last five Years

### **18.SUJITHA.** T



#### **19.SWETHA. M**



### **20.SWETHA. T**



5.2.2. Percentage of students qualifying in state/national/ international level examinations during the last five Years

#### **21.TAMILARASU. J**



#### 22.TANSIR NIGAL.M



## 23.THIRUNAVUKARASU. P

|      | STER NUMBER                                                                                                                                                                                                                                                                                                                                                | 12151472                                                                                                                                    |                                                                                                             |                                         |
|------|----------------------------------------------------------------------------------------------------------------