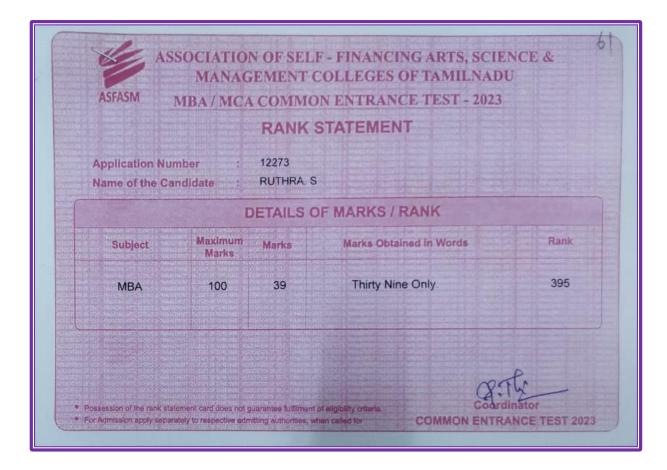

#### **14.SHARON JONES. J**

Shri Nehru Maha Vidyalaya College of Arts and Science

Criteria 5 Student Support and progression 5.2.2. Percentage of students qualifying in state/national/ international level examinations during the last five Years