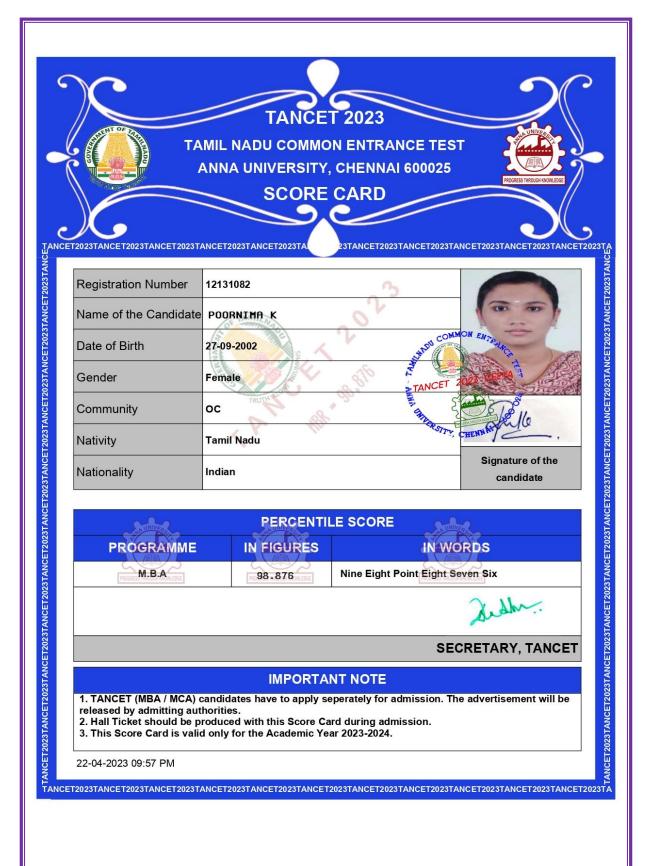

|              | Not Applicable   |                                  |  |
| ettapriya .s       |              |                  |                                  |  |
| etapriya.s         | ACTUAL SCORE | PERCENTILE SCORE | NUMBER OF CANDIDATES<br>APPEARED |  |
| U                  | ACTUAL SCORE | PERCENTILE SCORE |                                  |  |
| EXAM               |              |                  | APPEARED                         |  |
| EXAM               |              |                  | APPEARED                         |  |
| EXAM<br>MCA<br>MBA | 13.667       | 60.275           | APPEARED<br>22774                |  |

## **4.KASTHURI. E**



#### **5.MADHUMITHAASRI. B**



Criteria 5 Student Support and progression

#### **6.MOHAMED THAZEER**



## 7.POORNIMA. K



#### 8.PRADEESH. V



5.2.2. Percentage of students qualifying in state/national/ international level examinations during the last five Years

#### 9.RAGHAVENDRA. M

#### RAGHAVENDRA.M [117783]

| REGISTER NUMBER | 12121292       |  |
|-----------------|----------------|--|
| GENDER          | Male           |  |
| NATIVITY        | Tamil Nadu     |  |
| DATE OF BIRTH   | 05-06-2002     |  |
| COMMUNITY       | oc             |  |
| NATIONALITY     | Indian         |  |
| ENTRANCE TEST   | MBA Only       |  |
| SUBJECT CHOICE  | Not Applicable |  |



#### Higherman 9

| EXAM                  | ACTUAL SCORE | PERCENTILE SCORE | NUMBER OF CANDIDATES<br>APPEARED |
|-----------------------|--------------|------------------|----------------------------------|
| MCA                   |