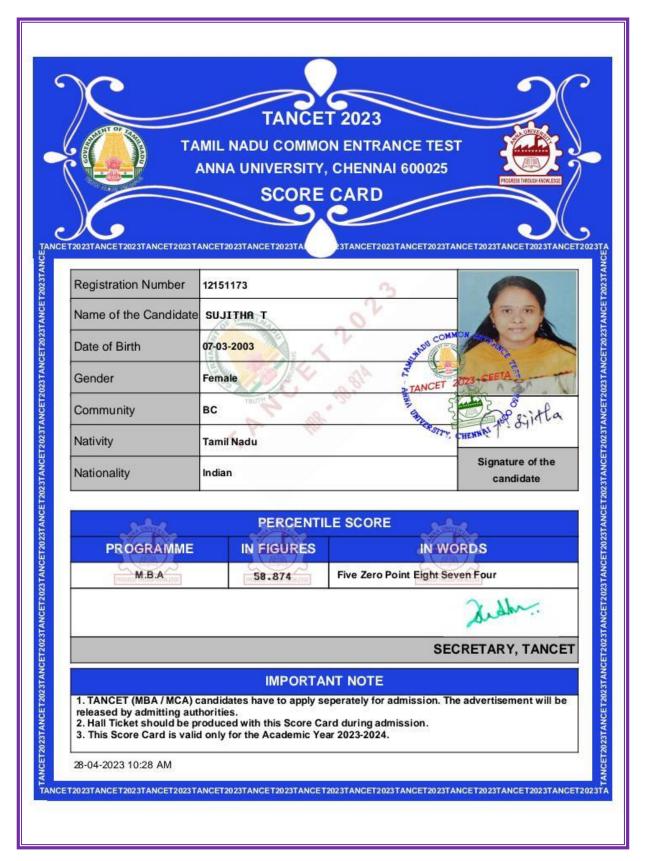

tage of r<br/>Score card will be released on April 20</li> <li>TANCET (MBA / MCA) candidates hav<br/>authorities.</li> <li>CEETA-PG (M.E./M.Tech./M.Arch./M.J<br/>notifications from Anna University.</li> </ul> | ore will be considered for<br>re is calculated after norr<br>number of candidates sco<br>, 2023 and that will be av<br>e to apply seperately for a | nalization.<br>ored less than your score.<br>ailable till May 20, 2023.<br>admission. The advertisement |                                  |

#### **16.SOMASUNDARAM. K**

Criteria 5

Student Support and progression

Shri Nehru Maha Vidyalaya College

of Arts and Science



## 17.SRIJITH. T.R



5.2.2. Percentage of students qualifying in state/national/ international level examinations during the last five Years

### **18.SUJITHA.** T



#### **19.SWETHA. M**



### **20.SWETHA. T**



5.2.2. Percentage of students qualifying in state/national/ international level examinations during the last five Years

#### **21.TAMILARASU. J**



#### 22.TANSIR NIGAL.M



## 23.THIRUNAVUKARASU. P

|      | STER NUMBER                                                                                                                                                                                                                                                                                                                                                | 12151472                                                                                                                                    |