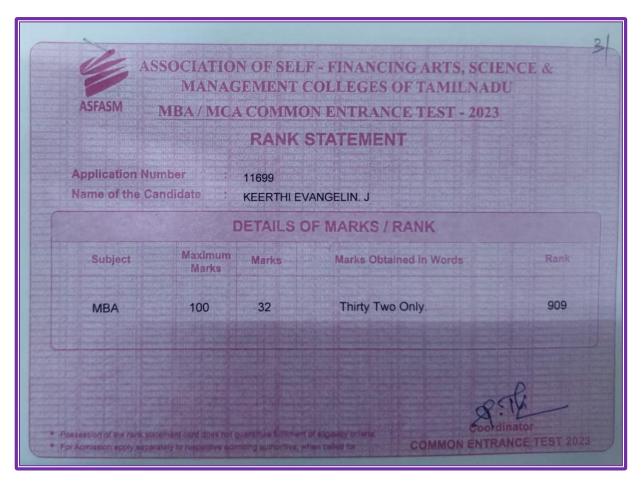

## **13.ANTHANAMARIAMMAL.B**

| ADMISS                                      | ON ENGINEE<br>RANCE TEST<br>IONS [CEET#<br>2023]                                                                                                                                                                                                                                                                                                                                                                                                                                                                                                                                                                                                                                                                                                                                                                                                                                                                                                                                                                                                                                                                                                                                                                                                                                                                                                                                                                                                                                                                                                                                                                                                                                                                                                                                                                                                                                                                                                                                                                                                                                                                               | &                                                                                                                                 |                                                            |
|---------------------------------------------|--------------------------------------------------------------------------------------------------------------------------------------------------------------------------------------------------------------------------------------------------------------------------------------------------------------------------------------------------------------------------------------------------------------------------------------------------------------------------------------------------------------------------------------------------------------------------------------------------------------------------------------------------------------------------------------------------------------------------------------------------------------------------------------------------------------------------------------------------------------------------------------------------------------------------------------------------------------------------------------------------------------------------------------------------------------------------------------------------------------------------------------------------------------------------------------------------------------------------------------------------------------------------------------------------------------------------------------------------------------------------------------------------------------------------------------------------------------------------------------------------------------------------------------------------------------------------------------------------------------------------------------------------------------------------------------------------------------------------------------------------------------------------------------------------------------------------------------------------------------------------------------------------------------------------------------------------------------------------------------------------------------------------------------------------------------------------------------------------------------------------------|-----------------------------------------------------------------------------------------------------------------------------------|------------------------------------------------------------|
| ANNA                                        | UNIVERS                                                                                                                                                                                                                                                                                                                                                                                                                                                                                                                                                                                                                                                                                                                                                                                                                                                                                                                                                                                                                                                                                                                                                                                                                                                                                                                                                                                                                                                                                                                                                                                                                                                                                                                                                                                                                                                                                                                                                                                                                                                                                                                        | ITY,                                                                                                                              |                                                            |
|                                             |                                                                                                                                                                                                                                                                                                                                                                                                                                                                                                                                                                                                                                                                                                                                                                                                                                                                                                                                                                                                                                                                                                                                                                                                                                                                                                                                                                                                                                                                                                                                                                                                                                                                                                                                                                                                                                                                                                                                                                                                                                                                                                                                |                                                                                                                                   |                                                            |
| OUT                                         |                                                                                                                                                                                                                                                                                                                                                                                                                                                                                                                                                                                                                                                                                                                                                                                                                                                                                                                                                                                                                                                                                                                                                                                                                                                                                                                                                                                                                                                                                                                                                                                                                                                                                                                                                                                                                                                                                                                                                                                                                                                                                                                                |                                                                                                                                   |                                                            |
| SANTHANAMARIAMMAL.B                         | [134892]                                                                                                                                                                                                                                                                                                                                                                                                                                                                                                                                                                                                                                                                                                                                                                                                                                                                                                                                                                                                                                                                                                                                                                                                                                                                                                                                                                                                                                                                                                                                                                                                                                                                                                                                                                                                                                                                                                                                                                                                                                                                                                                       |                                                                                                                                   |                                                            |
| REGISTER NUMBER                             |                                                                                                                                                                                                                                                                                                                                                                                                                                                                                                                                                                                                                                                                                                                                                                                                                                                                                                                                                                                                                                                                                                                                                                                                                                                                                                                                                                                                                                                                                                                                                                                                                                                                                                                                                                                                                                                                                                                                                                                                                                                                                                                                | 12131684                                                                                                                          |                                                            |
| GENDER                                      |                                                                                                                                                                                                                                                                                                                                                                                                                                                                                                                                                                                                                                                                                                                                                                                                                                                                                                                                                                                                                                                                                                                                                                                                                                                                                                                                                                                                                                                                                                                                                                                                                                                                                                                                                                                                                                                                                                                                                                                                                                                                                                                                | Female                                                                                                                            |                                                            |
| NATIVITY                                    |                                                                                                                                                                                                                                                                                                                                                                                                                                                                                                                                                                                                                                                                                                                                                                                                                                                                                                                                                                                                                                                                                                                                                                                                                                                                                                                                                                                                                                                                                                                                                                                                                                                                                                                                                                                                                                                                                                                                                                                                                                                                                                                                | Tamil Nadu                                                                                                                        |                                                            |
| DATE OF BIRTH                               |                                                                                                                                                                                                                                                                                                                                                                                                                                                                                                                                                                                                                                                                                                                                                                                                                                                                                                                                                                                                                                                                                                                                                                                                                                                                                                                                                                                                                                                                                                                                                                                                                                                                                                                                                                                                                                                                                                                                                                                                                                                                                                                                | 31-01-2003                                                                                                                        |                                                            |
| COMMUNITY                                   |                                                                                                                                                                                                                                                                                                                                                                                                                                                                                                                                                                                                                                                                                                                                                                                                                                                                                                                                                                                                                                                                                                                                                                                                                                                                                                                                                                                                                                                                                                                                                                                                                                                                                                                                                                                                                                                                                                                                                                                                                                                                                                                                | sc                                                                                                                                |                                                            |
| NATIONALITY                                 |                                                                                                                                                                                                                                                                                                                                                                                                                                                                                                                                                                                                                                                                                                                                                                                                                                                                                                                                                                                                                                                                                                                                                                                                                                                                                                                                                                                                                                                                                                                                                                                                                                                                                                                                                                                                                                                                                                                                                                                                                                                                                                                                | Indian                                                                                                                            |                                                            |
| ENTRANCE TEST<br>SUBJECT CHOICE             |                                                                                                                                                                                                                                                                                                                                                                                                                                                                                                                                                                                                                                                                                                                                                                                                                                                                                                                                                                                                                                                                                                                                                                                                                                                                                                                                                                                                                                                                                                                                                                                                                                                                                                                                                                                                                                                                                                                                                                                                                                                                                                                                | MBA Only<br>Not Applicable                                                                                                        |                                                            |
|                                             |                                                                                                                                                                                                                                                                                                                                                                                                                                                                                                                                                                                                                                                                                                                                                                                                                                                                                                                                                                                                                                                                                                                                                                                                                                                                                                                                                                                                                                                                                                                                                                                                                                                                                                                                                                                                                                                                                                                                                                                                                                                                                                                                |                                                                                                                                   |                                                            |
| chanty is                                   | ACTUAL SCORE                                                                                                                                                                                                                                                                                                                                                                                                                                                                                                                                                                                                                                                                                                                                                                                                                                                                                                                                                                                                                                                                                                                                                                                                                                                                                                                                                                                                                                                                                                                                                                                                                                                                                                                                                                                                                                                                                                                                                                                                                                                                                                                   | PERCENTILE SCORE                                                                                                                  | NUMBER OF CANDIDATES                                       |
| EXAM                                        | ACTUAL SCORE                                                                                                                                                                                                                                                                                                                                                                                                                                                                                                                                                                                                                                                                                                                                                                                                                                                                                                                                                                                                                                                                                                                                                                                                                                                                                                                                                                                                                                                                                                                                                                                                                                                                                                                                                                                                                                                                                                                                                                                                                                                                                                                   | PERCENTILE SCORE                                                                                                                  | NUMBER OF CANDIDATES<br>APPEARED                           |
|                                             | and the second s | A second water to a second second                                                                                                 | APPEARED                                                   |
| ЕКАМ                                        |                                                                                                                                                                                                                                                                                                                                                                                                                                                                                                                                                                                                                                                                                                                                                                                                                                                                                                                                                                                                                                                                                                                                                                                                                                                                                                                                                                                                                                                                                                                                                                                                                                                                                                                                                                                                                                                                                                                                                                                                                                                                                                                                |                                                                                                                                   | APPEARED                                                   |
| EXAM<br>MCA<br>MBA                          | 1.667                                                                                                                                                                                                                                                                                                                                                                                                                                                                                                                                                                                                                                                                                                                                                                                                                                                                                                                                                                                                                                                                                                                                                                                                                                                                                                                                                                                                                                                                                                                                                                                                                                                                                                                                                                                                                                                                                                                                                                                                                                                                                                                          | <br>13.485                                                                                                                        | APPEARED<br><br>22774                                      |
| EXAM<br>MCA<br>MBA<br>ME(ON SUBJECT CHOICE) |                                                                                                                                                                                                                                                                                                                                                                                                                                                                                                                                                                                                                                                                                                                                                                                                                                                                                                                                                                                                                                                                                                                                                                                                                                                                                                                                                                                                                                                                                                                                                                                                                                                                                                                                                                                                                                                                                                                                                                                                                                                                                                                                | red for Merit List.<br>ter normalization.<br>tes scored less than you<br>II be available till May 20<br>ely for admission. The ad | APPEARED 22774 r score. 2023. vertisement will be released |