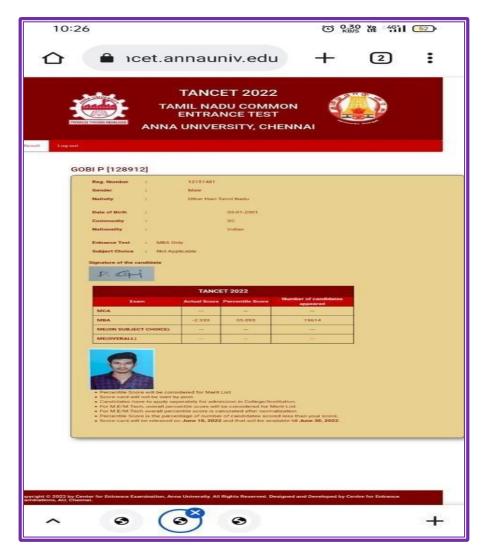

# LIST OF STUDENTS QUALIFIED IN THE EXAMINATIONS

| Sl. No | Name of the Student | Examinations | Page No. |
|--------|---------------------|--------------|----------|
| 1      | ABDUL ADIL.M        | CET          | 55       |
| 2      | ASHNI.M             | TANCET       | 56       |
| 3      | DEEPIKA.M           | TANCET       | 57       |
| 4      | DIVAKAR. P          | CET          | 58       |
| 5      | FEAMENAA EVANGELIN  | CET          | 59       |
| 6      | GOBI.P              | TANCET       | 60       |
| 7      | GOKUL.S             | TANCET       | 61       |
| 8      | JAYASUDHA. M        | TANCET       | 62       |
| 9      | KALAIVANI. V        | CET          | 63       |
| 10     | KAVIPRATHA. S       | TANCET       | 64       |
| 11     | LOGESH.S            | TANCET       | 65       |
| 12     | MANIKANDAPRABHU. J  | TANCET       | 66       |
| 13     | MANIKANDAN.G        | CET          | 67       |
| 14     | NIRBHAYADAVERA.N    | CET          | 68       |
| 15     | PAVITHRA. R         | CET          | 69       |
| 16     | PRAVEEN.C           | CET          | 70       |
| 17     | SANJAY. M           | TANCET       | 71       |
| 18     | SELVAKUMAR.S        | CET          | 72       |