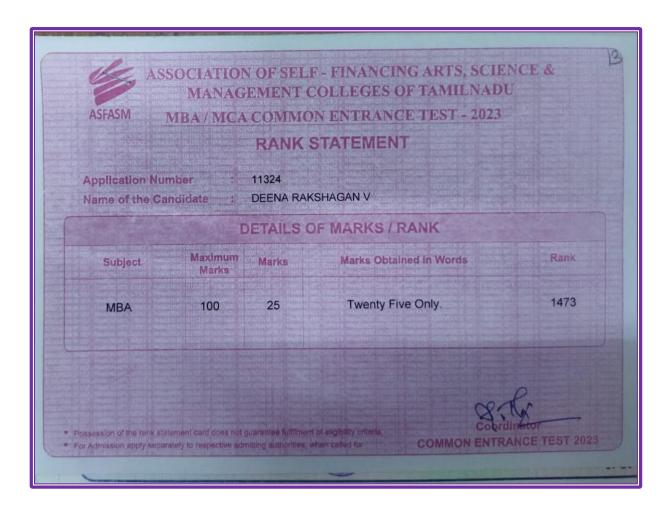

| y of this IELTS Test Report For                                                                                         | rm can be verified online by reco                                                                                                        | gnising organisations at http://ie                                                                                            | lts.ucles.org.uk            |

## 28. THANGAVEL. P



Shri Nehru Maha Vidyalaya College of Arts and Science

Criteria 5 Student Support and progression 5.2.2. Percentage of students qualifying in state/national/ international level examinations during the last five Years

#### 29. ABDUL RAHUMAN. M



## **30. ARCHANA. M**



# **31. AYNGARAN. M**



# **32. DEENA RAKSHAGAN. V**



5.2.2. Percentage of students qualifying in state/national/ international level examinations during the last five Years

#### **33. DINESH KUMAR. P**



#### **34. JAYAPRADEEPA R.N**



#### **35. KEERTHI EVANGELIN. J**



# **36. MAHESHWAR. J**



## **37. NAVEENKUMAR. R. A**



Shri Nehru Maha Vidyalaya College of Arts and Science

Criteria 5 Student Support and progression 5.2.2. Percentage of students qualifying in state/national/ international level examinations during the last five Years

#### 38. PRABHU. V



#### **39. PREMKUMAR. N**



5.2.2. Percentage of students qualifying in state/national/ international level examinations during the last five Years

#### 40. RAMYA SREE. B



# 41. RUTHRA. S



5.2.2. Percentage of students qualifying in state/national/ international level e