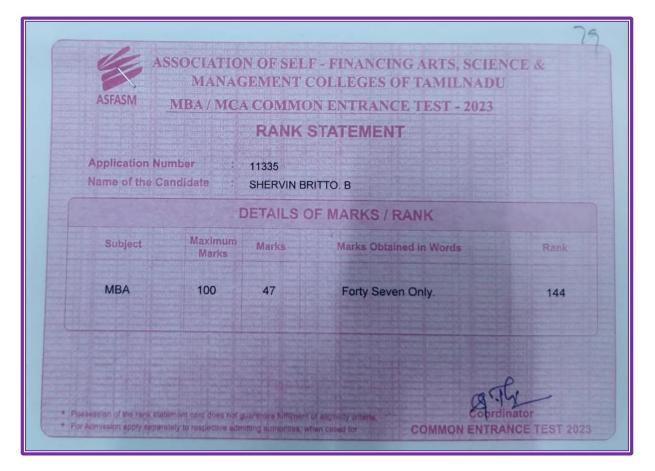

## **13.ANTHANAMARIAMMAL.B**

| ADMISS                                      | ON ENGINEE<br>RANCE TEST<br>IONS [CEET#<br>2023]                                                                                                                                                                                                                                                                                                                                                                                                                                                                                                                                                                                                                                                                                                                                                                                                                                                                                                                                                                                                                                                                                                                                                                                                                                                                                                                                                                                                                                                                                                                                                                                                                                                                                                                                                                                                                                                                                                                                                                                                                                                                               | &                                                                                                                                 |                                                            |
|---------------------------------------------|--------------------------------------------------------------------------------------------------------------------------------------------------------------------------------------------------------------------------------------------------------------------------------------------------------------------------------------------------------------------------------------------------------------------------------------------------------------------------------------------------------------------------------------------------------------------------------------------------------------------------------------------------------------------------------------------------------------------------------------------------------------------------------------------------------------------------------------------------------------------------------------------------------------------------------------------------------------------------------------------------------------------------------------------------------------------------------------------------------------------------------------------------------------------------------------------------------------------------------------------------------------------------------------------------------------------------------------------------------------------------------------------------------------------------------------------------------------------------------------------------------------------------------------------------------------------------------------------------------------------------------------------------------------------------------------------------------------------------------------------------------------------------------------------------------------------------------------------------------------------------------------------------------------------------------------------------------------------------------------------------------------------------------------------------------------------------------------------------------------------------------|-----------------------------------------------------------------------------------------------------------------------------------|------------------------------------------------------------|
| ANNA                                        | UNIVERS                                                                                                                                                                                                                                                                                                                                                                                                                                                                                                                                                                                                                                                                                                                                                                                                                                                                                                                                                                                                                                                                                                                                                                                                                                                                                                                                                                                                                                                                                                                                                                                                                                                                                                                                                                                                                                                                                                                                                                                                                                                                                                                        | ITY,                                                                                                                              |                                                            |
|                                             |                                                                                                                                                                                                                                                                                                                                                                                                                                                                                                                                                                                                                                                                                                                                                                                                                                                                                                                                                                                                                                                                                                                                                                                                                                                                                                                                                                                                                                                                                                                                                                                                                                                                                                                                                                                                                                                                                                                                                                                                                                                                                                                                |                                                                                                                                   |                                                            |
| OUT                                         |                                                                                                                                                                                                                                                                                                                                                                                                                                                                                                                                                                                                                                                                                                                                                                                                                                                                                                                                                                                                                                                                                                                                                                                                                                                                                                                                                                                                                                                                                                                                                                                                                                                                                                                                                                                                                                                                                                                                                                                                                                                                                                                                |                                                                                                                                   |                                                            |
| SANTHANAMARIAMMAL.B                         | [134892]                                                                                                                                                                                                                                                                                                                                                                                                                                                                                                                                                                                                                                                                                                                                                                                                                                                                                                                                                                                                                                                                                                                                                                                                                                                                                                                                                                                                                                                                                                                                                                                                                                                                                                                                                                                                                                                                                                                                                                                                                                                                                                                       |                                                                                                                                   |                                                            |
| REGISTER NUMBER                             |                                                                                                                                                                                                                                                                                                                                                                                                                                                                                                                                                                                                                                                                                                                                                                                                                                                                                                                                                                                                                                                                                                                                                                                                                                                                                                                                                                                                                                                                                                                                                                                                                                                                                                                                                                                                                                                                                                                                                                                                                                                                                                                                | 12131684                                                                                                                          |                                                            |
| GENDER                                      |                                                                                                                                                                                                                                                                                                                                                                                                                                                                                                                                                                                                                                                                                                                                                                                                                                                                                                                                                                                                                                                                                                                                                                                                                                                                                                                                                                                                                                                                                                                                                                                                                                                                                                                                                                                                                                                                                                                                                                                                                                                                                                                                | Female                                                                                                                            |                                                            |
| NATIVITY                                    |                                                                                                                                                                                                                                                                                                                                                                                                                                                                                                                                                                                                                                                                                                                                                                                                                                                                                                                                                                                                                                                                                                                                                                                                                                                                                                                                                                                                                                                                                                                                                                                                                                                                                                                                                                                                                                                                                                                                                                                                                                                                                                                                | Tamil Nadu                                                                                                                        |                                                            |
| DATE OF BIRTH                               |                                                                                                                                                                                                                                                                                                                                                                                                                                                                                                                                                                                                                                                                                                                                                                                                                                                                                                                                                                                                                                                                                                                                                                                                                                                                                                                                                                                                                                                                                                                                                                                                                                                                                                                                                                                                                                                                                                                                                                                                                                                                                                                                | 31-01-2003                                                                                                                        |                                                            |
| COMMUNITY                                   |                                                                                                                                                                                                                                                                                                                                                                                                                                                                                                                                                                                                                                                                                                                                                                                                                                                                                                                                                                                                                                                                                                                                                                                                                                                                                                                                                                                                                                                                                                                                                                                                                                                                                                                                                                                                                                                                                                                                                                                                                                                                                                                                | sc                                                                                                                                |                                                            |
| NATIONALITY                                 |                                                                                                                                                                                                                                                                                                                                                                                                                                                                                                                                                                                                                                                                                                                                                                                                                                                                                                                                                                                                                                                                                                                                                                                                                                                                                                                                                                                                                                                                                                                                                                                                                                                                                                                                                                                                                                                                                                                                                                                                                                                                                                                                | Indian                                                                                                                            |                                                            |
| ENTRANCE TEST<br>SUBJECT CHOICE             |                                                                                                                                                                                                                                                                                                                                                                                                                                                                                                                                                                                                                                                                                                                                                                                                                                                                                                                                                                                                                                                                                                                                                                                                                                                                                                                                                                                                                                                                                                                                                                                                                                                                                                                                                                                                                                                                                                                                                                                                                                                                                                                                | MBA Only<br>Not Applicable                                                                                                        |                                                            |
|                                             |                                                                                                                                                                                                                                                                                                                                                                                                                                                                                                                                                                                                                                                                                                                                                                                                                                                                                                                                                                                                                                                                                                                                                                                                                                                                                                                                                                                                                                                                                                                                                                                                                                                                                                                                                                                                                                                                                                                                                                                                                                                                                                                                |                                                                                                                                   |                                                            |
| chanty is                                   | ACTUAL SCORE                                                                                                                                                                                                                                                                                                                                                                                                                                                                                                                                                                                                                                                                                                                                                                                                                                                                                                                                                                                                                                                                                                                                                                                                                                                                                                                                                                                                                                                                                                                                                                                                                                                                                                                                                                                                                                                                                                                                                                                                                                                                                                                   | PERCENTILE SCORE                                                                                                                  | NUMBER OF CANDIDATES                                       |
| EXAM                                        | ACTUAL SCORE                                                                                                                                                                                                                                                                                                                                                                                                                                                                                                                                                                                                                                                                                                                                                                                                                                                                                                                                                                                                                                                                                                                                                                                                                                                                                                                                                                                                                                                                                                                                                                                                                                                                                                                                                                                                                                                                                                                                                                                                                                                                                                                   | PERCENTILE SCORE                                                                                                                  | NUMBER OF CANDIDATES<br>APPEARED                           |
|                                             | and the second s | A second water to a second second                                                                                                 | APPEARED                                                   |
| ЕКАМ                                        |                                                                                                                                                                                                                                                                                                                                                                                                                                                                                                                                                                                                                                                                                                                                                                                                                                                                                                                                                                                                                                                                                                                                                                                                                                                                                                                                                                                                                                                                                                                                                                                                                                                                                                                                                                                                                                                                                                                                                                                                                                                                                                                                |                                                                                                                                   | APPEARED                                                   |
| EXAM<br>MCA<br>MBA                          | 1.667                                                                                                                                                                                                                                                                                                                                                                                                                                                                                                                                                                                                                                                                                                                                                                                                                                                                                                                                                                                                                                                                                                                                                                                                                                                                                                                                                                                                                                                                                                                                                                                                                                                                                                                                                                                                                                                                                                                                                                                                                                                                                                                          | <br>13.485                                                                                                                        | APPEARED<br><br>22774                                      |
| EXAM<br>MCA<br>MBA<br>ME(ON SUBJECT CHOICE) |                                                                                                                                                                                                                                                                                                                                                                                                                                                                                                                                                                                                                                                                                                                                                                                                                                                                                                                                                                                                                                                                                                                                                                                                                                                                                                                                                                                                                                                                                                                                                                                                                                                                                                                                                                                                                                                                                                                                                                                                                                                                                                                                | red for Merit List.<br>ter normalization.<br>tes scored less than you<br>II be available till May 20<br>ely for admission. The ad | APPEARED 22774 r score. 2023. vertisement will be released |