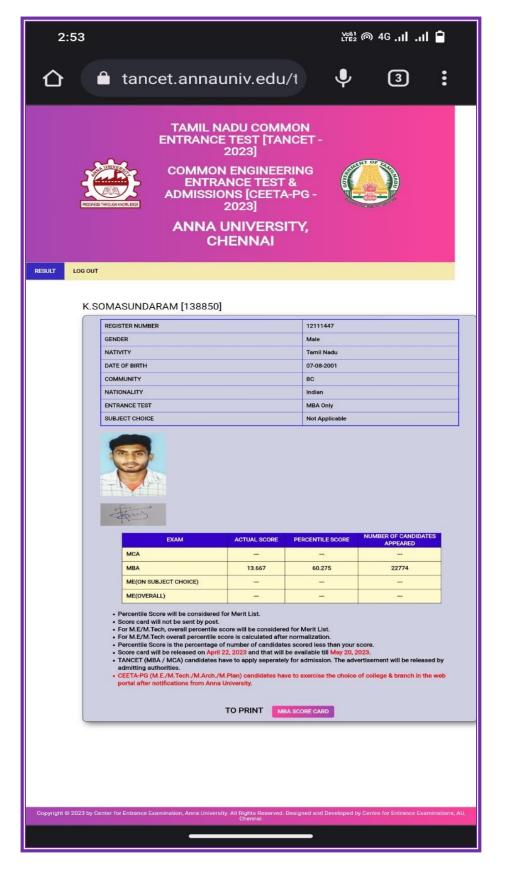

#### **16.SOMASUNDARAM. K**

Criteria 5

Student Support and progression

Shri Nehru Maha Vidyalaya College

of Arts and Science