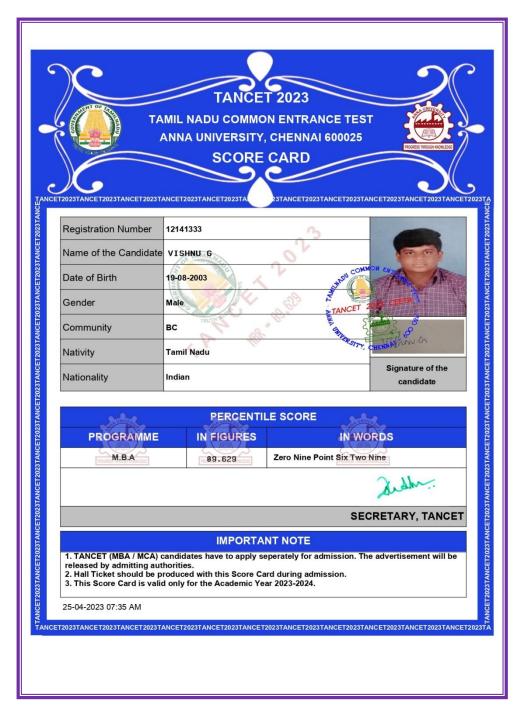

| -                                       |
|      | Percentile Score will be considered fo<br>Score card will not be sent by post.<br>For M.E.M.Tech, overall percentile sco<br>Percentile Score is the percentile go<br>Score card will be released on April 21<br>TANCET (MBA / MCA) candidates har<br>admitting authorities.<br>CEETA-PG (M.E./M.Tech./M.Arch./M.<br>portal after notifications from Anna U | ore will be consider<br>ore is calculated aft<br>number of candidat<br>0, 2023 and that will<br>we to apply seperate<br>Plan) candidates ha | er normalization.<br>es scored less than your :<br>be available till May 20, 2<br>ly for admission. The adv | 2023.<br>ertisement will be released by |

#### 24.VISHNU. G



#### 25.YOGAPRIYA. M



## 26. MOHITHA. K

|