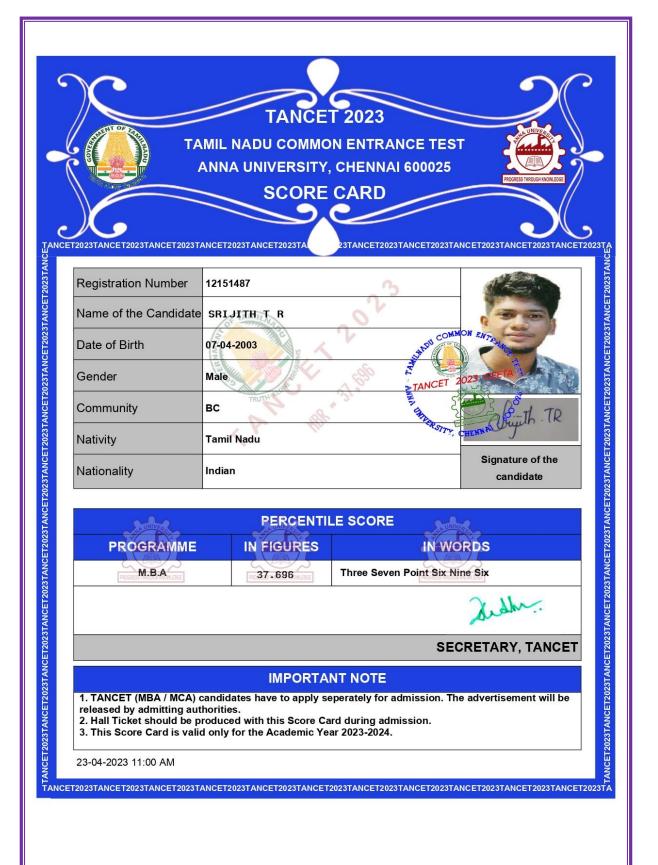

## 17.SRIJITH. T.R

5.2.2. Percentage of students qualifying in state/national/ international level examinations during the last five Years