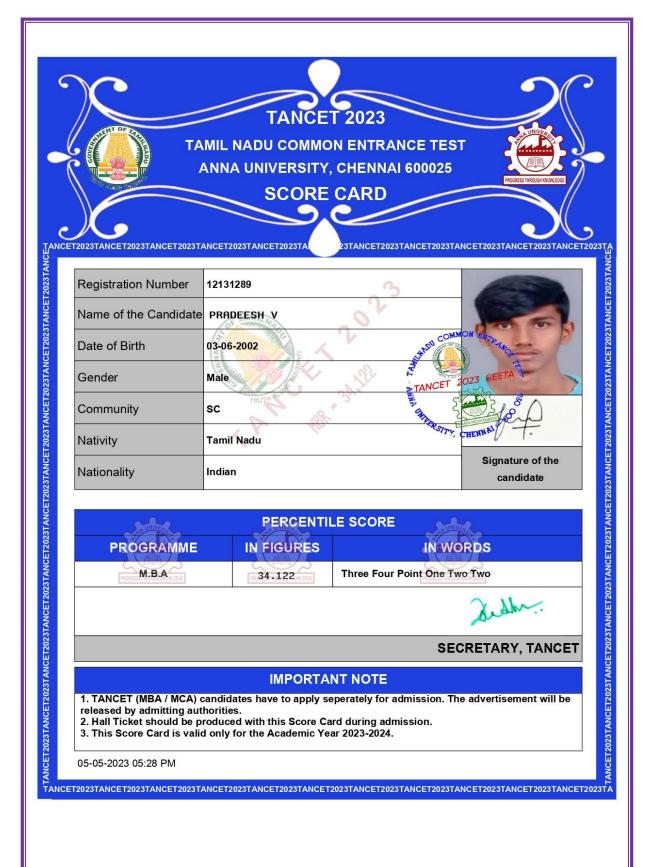

#### 8.PRADEESH. V

5.2.2. Percentage of students qualifying in state/national/ international level examinations during the last five Years