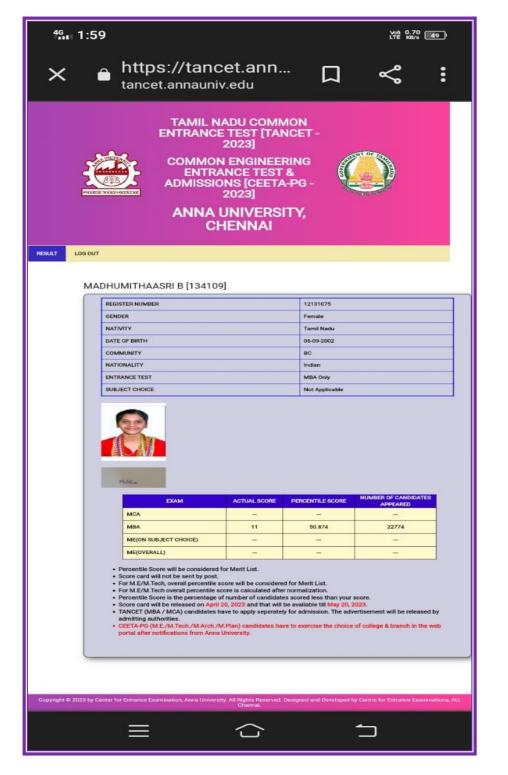

|              | MBA Only         |                                  |  |
| BJECT CHOICE       |              | Not Applicable   |                                  |  |
| ettapriya .s       |              |                  |                                  |  |
| etapriya.s         | ACTUAL SCORE | PERCENTILE SCORE | NUMBER OF CANDIDATES<br>APPEARED |  |
| U                  | ACTUAL SCORE | PERCENTILE SCORE |                                  |  |
| EXAM               |              |                  | APPEARED                         |  |
| EXAM               |              |                  | APPEARED                         |  |
| EXAM<br>MCA<br>MBA | 13.667       | 60.275           | APPEARED<br>22774                |  |

## **4.KASTHURI. E**



#### **5.MADHUMITHAASRI. B**



Criteria 5 Student Support and progression

#### **6.MOHAMED THAZEER**



## 7.POORNIMA. K



#### 8.PRADEESH. V



5.2.2. Percentage of students qualifying in state/national/ international level examinations during the last five Years

#### 9.RAGHAVENDRA. M

#### RAGHAVENDRA.M [117783]

| REGISTER NUMBER | 12121292       |  |
|-----------------|----------------|--|
| GENDER          | Male           |  |
| NATIVITY        | Tamil Nadu     |  |
| DATE OF BIRTH   | 05-06-2002     |  |
| COMMUNITY       | oc             |  |
| NATIONALITY     | Indian         |  |
| ENTRANCE TEST   | MBA Only       |  |
| SUBJECT CHOICE  | Not Applicable |  |



#### Higherman 9

| EXAM                  | ACTUAL SCORE | PERCENTILE SCORE | NUMBER OF CANDIDATES<br>APPEARED |
|-----------------------|--------