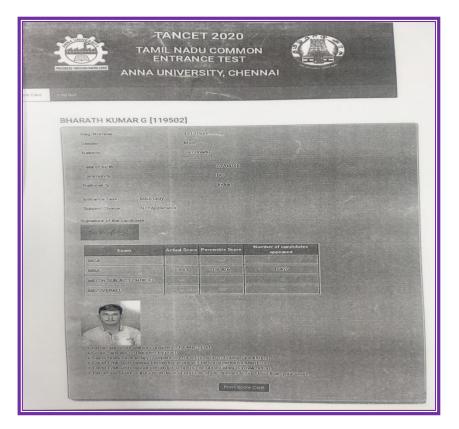

# LIST OF STUDENTS QUALIFIED IN THE EXAMINATIONS

| Sl. No | Name of the Student      | Examinations | Page No. |
|--------|--------------------------|--------------|----------|
| 1      | BHARATHKUMAR. G          | TANCET       | 97       |
| 2      | NAGALAKSHMI. S           | TANCET       | 98       |
| 3      | NAVANEETHA. M            | TANCET       | 99       |
| 4      | PAVITHRA. M              | TANCET       | 100      |
| 5      | SARANYA. D               | TANCET       | 101      |
| 6      | SRI RAM. S               | TANCET       | 102      |
| 7      | SRI SAKTHIANNAPOORANI. C | TANCET       | 103      |
| 8      | VIDYASREE. B             | POST OFFICE  | 104      |
| 9      | VIKASH. S                | TANCET       | 105      |