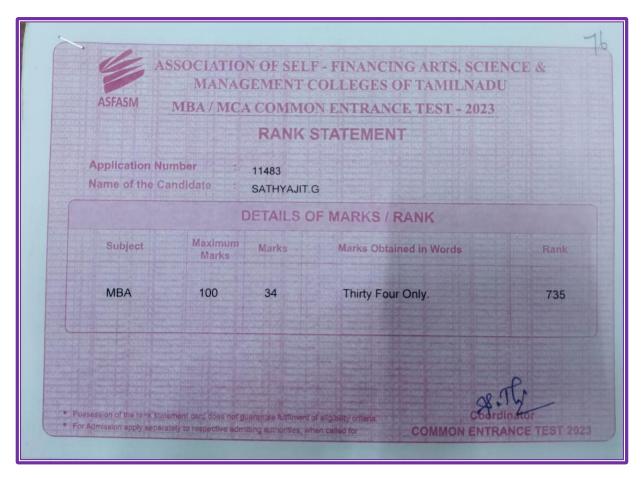

## **13.ANTHANAMARIAMMAL.B**

| ADMISS                                      | ON ENGINEE<br>RANCE TEST<br>IONS [CEET#<br>2023]                                                                                                                                                                                                                                                                                                                                                                                                                                                                                                                                                                                                                                                                                                                                                                                                                                                                                                                                                                                                                                                                                                                                                                                                                                                                                                                                                                                                                                                                                                                                                                                                                                                                                                                                                                                                                                                                                                                                                                                                                                                                               | &                                                                                                                                 |                                                            |
|---------------------------------------------|--------------------------------------------------------------------------------------------------------------------------------------------------------------------------------------------------------------------------------------------------------------------------------------------------------------------------------------------------------------------------------------------------------------------------------------------------------------------------------------------------------------------------------------------------------------------------------------------------------------------------------------------------------------------------------------------------------------------------------------------------------------------------------------------------------------------------------------------------------------------------------------------------------------------------------------------------------------------------------------------------------------------------------------------------------------------------------------------------------------------------------------------------------------------------------------------------------------------------------------------------------------------------------------------------------------------------------------------------------------------------------------------------------------------------------------------------------------------------------------------------------------------------------------------------------------------------------------------------------------------------------------------------------------------------------------------------------------------------------------------------------------------------------------------------------------------------------------------------------------------------------------------------------------------------------------------------------------------------------------------------------------------------------------------------------------------------------------------------------------------------------|-----------------------------------------------------------------------------------------------------------------------------------|------------------------------------------------------------|
| ANNA                                        | UNIVERS                                                                                                                                                                                                                                                                                                                                                                                                                                                                                                                                                                                                                                                                                                                                                                                                                                                                                                                                                                                                                                                                                                                                                                                                                                                                                                                                                                                                                                                                                                                                                                                                                                                                                                                                                                                                                                                                                                                                                                                                                                                                                                                        | ITY,                                                                                                                              |                                                            |
|                                             |                                                                                                                                                                                                                                                                                                                                                                                                                                                                                                                                                                                                                                                                                                                                                                                                                                                                                                                                                                                                                                                                                                                                                                                                                                                                                                                                                                                                                                                                                                                                                                                                                                                                                                                                                                                                                                                                                                                                                                                                                                                                                                                                |                                                                                                                                   |                                                            |
| OUT                                         |                                                                                                                                                                                                                                                                                                                                                                                                                                                                                                                                                                                                                                                                                                                                                                                                                                                                                                                                                                                                                                                                                                                                                                                                                                                                                                                                                                                                                                                                                                                                                                                                                                                                                                                                                                                                                                                                                                                                                                                                                                                                                                                                |                                                                                                                                   |                                                            |
| SANTHANAMARIAMMAL.B                         | [134892]                                                                                                                                                                                                                                                                                                                                                                                                                                                                                                                                                                                                                                                                                                                                                                                                                                                                                                                                                                                                                                                                                                                                                                                                                                                                                                                                                                                                                                                                                                                                                                                                                                                                                                                                                                                                                                                                                                                                                                                                                                                                                                                       |                                                                                                                                   |                                                            |
| REGISTER NUMBER                             |                                                                                                                                                                                                                                                                                                                                                                                                                                                                                                                                                                                                                                                                                                                                                                                                                                                                                                                                                                                                                                                                                                                                                                                                                                                                                                                                                                                                                                                                                                                                                                                                                                                                                                                                                                                                                                                                                                                                                                                                                                                                                                                                | 12131684                                                                                                                          |                                                            |
| GENDER                                      |                                                                                                                                                                                                                                                                                                                                                                                                                                                                                                                                                                                                                                                                                                                                                                                                                                                                                                                                                                                                                                                                                                                                                                                                                                                                                                                                                                                                                                                                                                                                                                                                                                                                                                                                                                                                                                                                                                                                                                                                                                                                                                                                | Female                                                                                                                            |                                                            |
| NATIVITY                                    |                                                                                                                                                                                                                                                                                                                                                                                                                                                                                                                                                                                                                                                                                                                                                                                                                                                                                                                                                                                                                                                                                                                                                                                                                                                                                                                                                                                                                                                                                                                                                                                                                                                                                                                                                                                                                                                                                                                                                                                                                                                                                                                                | Tamil Nadu                                                                                                                        |                                                            |
| DATE OF BIRTH                               |                                                                                                                                                                                                                                                                                                                                                                                                                                                                                                                                                                                                                                                                                                                                                                                                                                                                                                                                                                                                                                                                                                                                                                                                                                                                                                                                                                                                                                                                                                                                                                                                                                                                                                                                                                                                                                                                                                                                                                                                                                                                                                                                | 31-01-2003                                                                                                                        |                                                            |
| COMMUNITY                                   |                                                                                                                                                                                                                                                                                                                                                                                                                                                                                                                                                                                                                                                                                                                                                                                                                                                                                                                                                                                                                                                                                                                                                                                                                                                                                                                                                                                                                                                                                                                                                                                                                                                                                                                                                                                                                                                                                                                                                                                                                                                                                                                                | sc                                                                                                                                |                                                            |
| NATIONALITY                                 |                                                                                                                                                                                                                                                                                                                                                                                                                                                                                                                                                                                                                                                                                                                                                                                                                                                                                                                                                                                                                                                                                                                                                                                                                                                                                                                                                                                                                                                                                                                                                                                                                                                                                                                                                                                                                                                                                                                                                                                                                                                                                                                                | Indian                                                                                                                            |                                                            |
| ENTRANCE TEST<br>SUBJECT CHOICE             |                                                                                                                                                                                                                                                                                                                                                                                                                                                                                                                                                                                                                                                                                                                                                                                                                                                                                                                                                                                                                                                                                                                                                                                                                                                                                                                                                                                                                                                                                                                                                                                                                                                                                                                                                                                                                                                                                                                                                                                                                                                                                                                                | MBA Only<br>Not Applicable                                                                                                        |                                                            |
|                                             |                                                                                                                                                                                                                                                                                                                                                                                                                                                                                                                                                                                                                                                                                                                                                                                                                                                                                                                                                                                                                                                                                                                                                                                                                                                                                                                                                                                                                                                                                                                                                                                                                                                                                                                                                                                                                                                                                                                                                                                                                                                                                                                                |                                                                                                                                   |                                                            |
| chanty is                                   | ACTUAL SCORE                                                                                                                                                                                                                                                                                                                                                                                                                                                                                                                                                                                                                                                                                                                                                                                                                                                                                                                                                                                                                                                                                                                                                                                                                                                                                                                                                                                                                                                                                                                                                                                                                                                                                                                                                                                                                                                                                                                                                                                                                                                                                                                   | PERCENTILE SCORE                                                                                                                  | NUMBER OF CANDIDATES                                       |
| EXAM                                        | ACTUAL SCORE                                                                                                                                                                                                                                                                                                                                                                                                                                                                                                                                                                                                                                                                                                                                                                                                                                                                                                                                                                                                                                                                                                                                                                                                                                                                                                                                                                                                                                                                                                                                                                                                                                                                                                                                                                                                                                                                                                                                                                                                                                                                                                                   | PERCENTILE SCORE                                                                                                                  | NUMBER OF CANDIDATES<br>APPEARED                           |
|                                             | and the second s | A second water to a second second                                                                                                 | APPEARED                                                   |
| ЕКАМ                                        |                                                                                                                                                                                                                                                                                                                                                                                                                                                                                                                                                                                                                                                                                                                                                                                                                                                                                                                                                                                                                                                                                                                                                                                                                                                                                                                                                                                                                                                                                                                                                                                                                                                                                                                                                                                                                                                                                                                                                                                                                                                                                                                                |                                                                                                                                   | APPEARED                                                   |
| EXAM<br>MCA<br>MBA                          | 1.667                                                                                                                                                                                                                                                                                                                                                                                                                                                                                                                                                                                                                                                                                                                                                                                                                                                                                                                                                                                                                                                                                                                                                                                                                                                                                                                                                                                                                                                                                                                                                                                                                                                                                                                                                                                                                                                                                                                                                                                                                                                                                                                          | <br>13.485                                                                                                                        | APPEARED<br><br>22774                                      |
| EXAM<br>MCA<br>MBA<br>ME(ON SUBJECT CHOICE) |                                                                                                                                                                                                                                                                                                                                                                                                                                                                                                                                                                                                                                                                                                                                                                                                                                                                                                                                                                                                                                                                                                                                                                                                                                                                                                                                                                                                                                                                                                                                                                                                                                                                                                                                                                                                                                                                                                                                                                                                                                                                                                                                | red for Merit List.<br>ter normalization.<br>tes scored less than you<br>II be available till May 20<br>ely for admission. The ad | APPEARED 22774 r score. 2023. vertisement will be released |