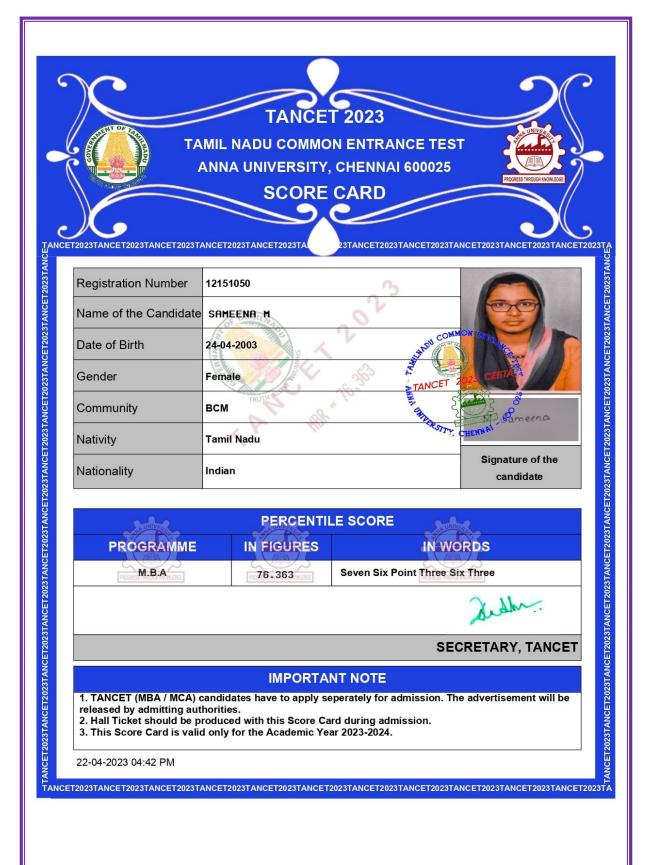

### **11.SAMEENA. M**

5.2.2. Percentage of students qualifying in state/national/ international level examinations during the last five Years