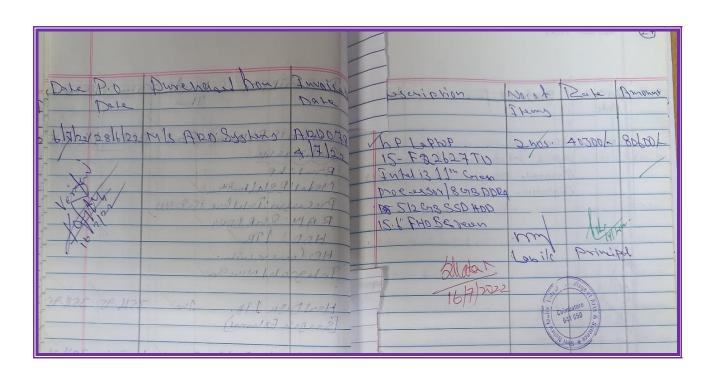

### **COMPUTER DETAILS**

| S.no | Description             | No. of Items |
|------|-------------------------|--------------|
| 1    | Number of Labs          | 9            |
| 2    | Number of Servers       | 7            |
| 3    | Laptops                 | 64           |
| 4    | Desktops                | 699          |
| 5    | Total Number of Systems | 770          |