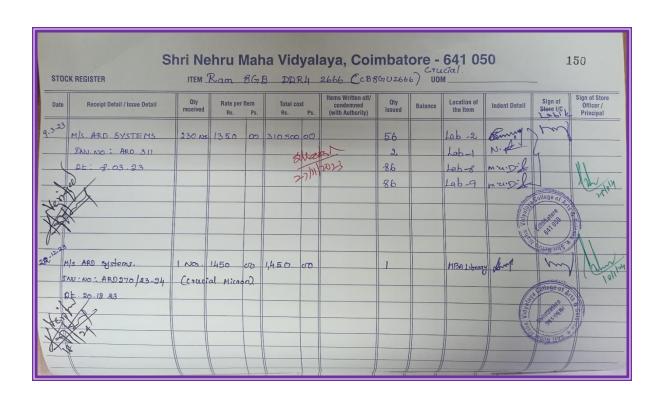

### SHRI NEHRU MAHA VIDYALAYA COLLEGE OF ARTS AND SCIENCE (SNMV)

(Affiliated to Bharathiar University, Coimbatore, Re-accredited with "A" Grade by NAAC) Shri Gambhirmal Bafna Nagar, Malumachampatti, Coimbatore - 641 050. Tamil Nadu, India.