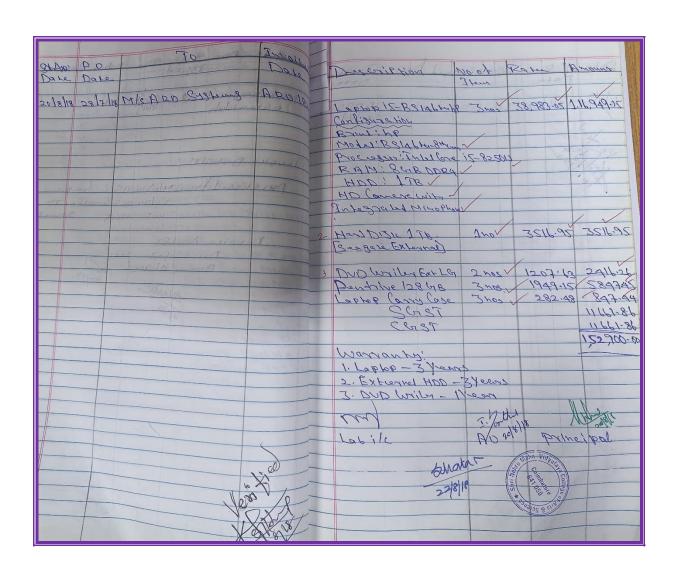

### **COMPUTER DETAILS**

| S.no | Description             | No. of Items |
|------|-------------------------|--------------|
| 1    | Number of Labs          | 9            |
| 2    | Number of Servers       | 7            |
| 3    | Laptops                 | 64           |
| 4    | Desktops                | 699          |
| 5    | Total Number of Systems | 770          |