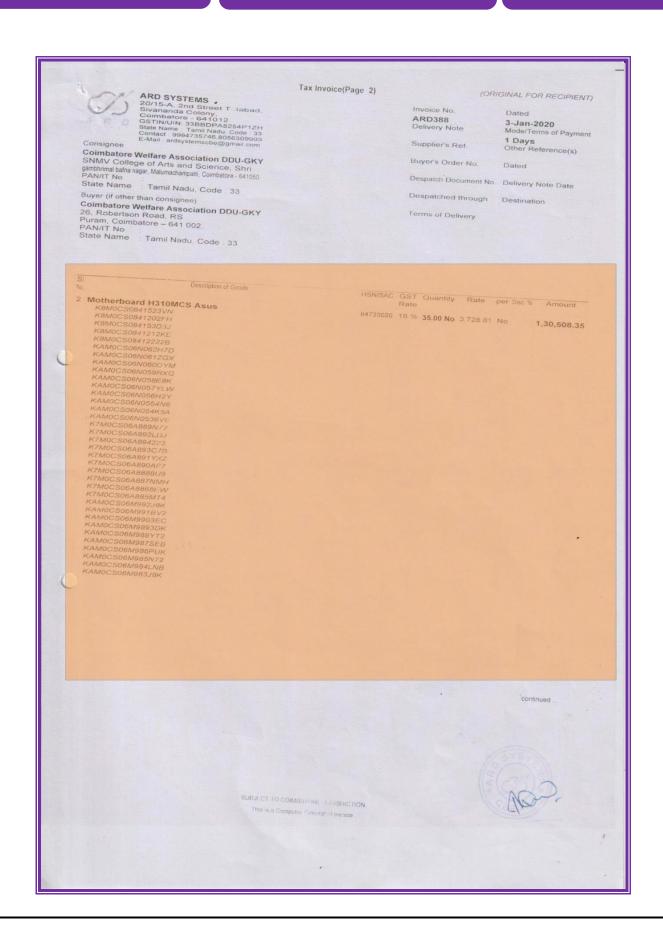

### SHRI NEHRU MAHA VIDYALAYA COLLEGE OF ARTS AND SCIENCE (SNMV)

(Affiliated to Bharathiar University, Coimbatore, Re-accredited with "A" Grade by NAAC) Shri Gambhirmal Bafna Nagar, Malumachampatti, Coimbatore - 641 050. Tamil Nadu, India.