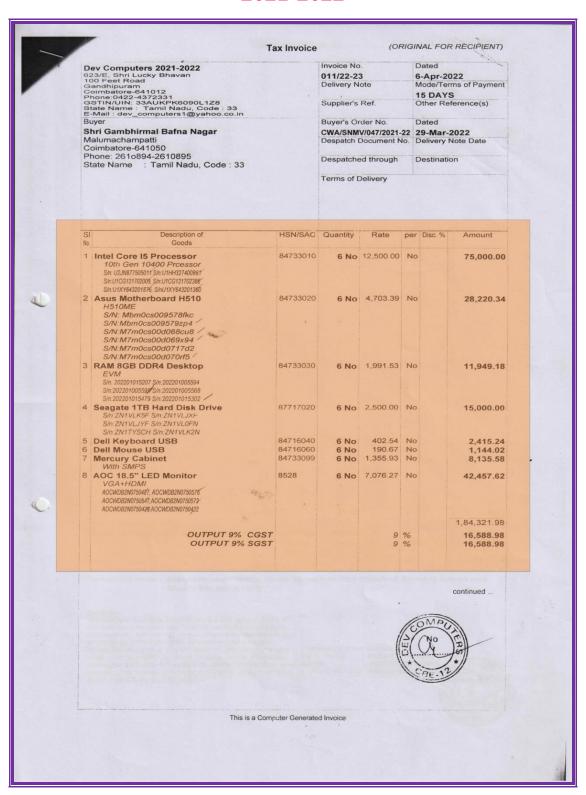

### SHRI NEHRU MAHA VIDYALAYA COLLEGE OF ARTS AND SCIENCE (SNMV)

(Affiliated to Bharathiar University, Coimbatore, Re-accredited with "A" Grade by NAAC) Shri Gambhirmal Bafna Nagar, Malumachampatti, Coimbatore - 641 050. Tamil Nadu, India.

### **COMPUTER DETAILS**

| S.NO | LOCATION            | NAME OF THE LAB                | TOTAL SYSTEMS |
|------|---------------------|--------------------------------|---------------|
| 1    | COMPUTER LAB I      | C LAB                          | 59            |
| 2    | COMPUTER LAB II     | ORACLE LAB                     | 60            |
| 3    | COMPUTER LAB III    | VB LAB                         | 60            |
| 4    | COMPUTER LAB IV     | LINUX LAB                      | 60            |
| 5    | COMPUTER LAB V      | JAVA LAB                       | 61            |
| 6    | COMPUTER LAB VI     | C++ LAB                        | 60            |
| 7    | COMPUTER LAB VII    | CASE TOOLS AND<br>LANGUAGE LAB | 64            |
| 8    | COMPUTER LAB VIII   | MULTI MEDIA LAB                | 86            |
| 9    | COMPUTER LAB IX     | PYTHON LAB                     | 86            |
| 10   | CLASS ROOM TEACHING |                                | 25            |
| 11   | LIBRARY             |                                | 11            |
| 12   | DEPARTMENT SYSTEMS  |                                | 30            |
| 13   | BROWSING CENTRES    |                                | 10            |
| 14   | OFFICE AND OTHERS   |                                | 98            |
|      | TOTAL               |                                | 770           |

### **COMPUTER DETAILS**

| S.no | Description             | No. of Items |
|------|-------------------------|--------------|
| 1    | Number of Labs          | 9            |
| 2    | Number of Servers       | 7            |
| 3    | Laptops                 | 64           |
| 4    | Desktops                | 699          |
| 5    | Total Number of Systems | 770          |