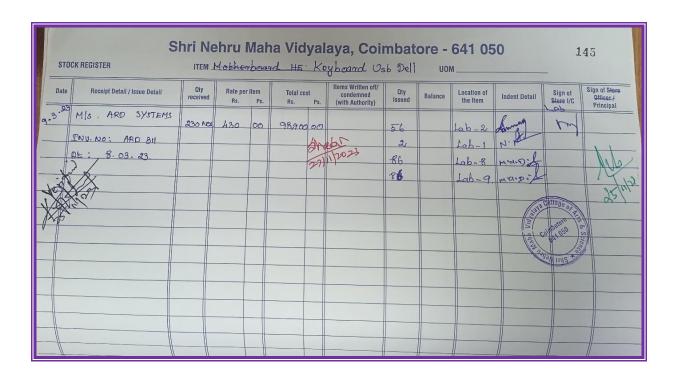

### SHRI NEHRU MAHA VIDYALAYA COLLEGE OF ARTS AND SCIENCE (SNMV)

(Affiliated to Bharathiar University, Coimbatore, Re-accredited with "A" Grade by NAAC) Shri Gambhirmal Bafna Nagar, Malumachampatti, Coimbatore - 641 050. Tamil Nadu, India.