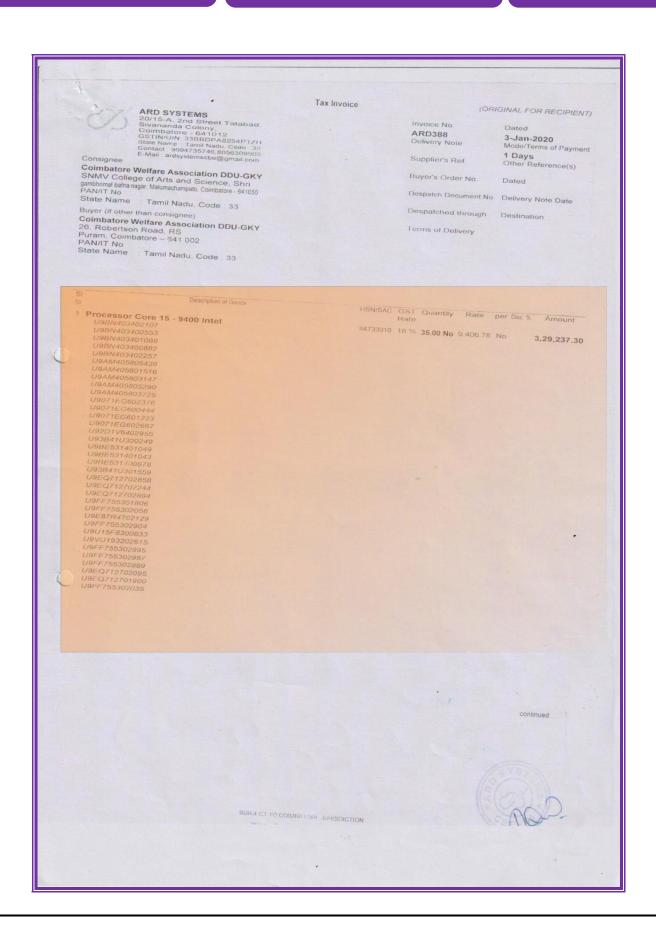

### SHRI NEHRU MAHA VIDYALAYA COLLEGE OF ARTS AND SCIENCE (SNMV)

(Affiliated to Bharathiar University, Coimbatore, Re-accredited with "A" Grade by NAAC) Shri Gambhirmal Bafna Nagar, Malumachampatti, Coimbatore - 641 050. Tamil Nadu, India.

### **COMPUTER DETAILS**

| S.NO | LOCATION            | NAME OF THE LAB                | TOTAL SYSTEMS |
|------|---------------------|--------------------------------|---------------|
| 1    | COMPUTER LAB I      | C LAB                          | 59            |
| 2    | COMPUTER LAB II     | ORACLE LAB                     | 60            |
| 3    | COMPUTER LAB III    | VB LAB                         | 60            |
| 4    | COMPUTER LAB IV     | LINUX LAB                      | 60            |
| 5    | COMPUTER LAB V      | JAVA LAB                       | 61            |
| 6    | COMPUTER LAB VI     | C++ LAB                        | 60            |
| 7    | COMPUTER LAB VII    | CASE TOOLS AND<br>LANGUAGE LAB | 64            |
| 8    | COMPUTER LAB VIII   | MULTI MEDIA LAB                | 86            |
| 9    | COMPUTER LAB IX     | PYTHON LAB                     | 86            |
| 10   | CLASS ROOM TEACHING |                                | 25            |
| 11   | LIBRARY             |                                | 11            |
| 12   | DEPARTMENT SYSTEMS  |                                | 30            |
| 13   | BROWSING CENTRES    |                                | 10            |
| 14   | OFFICE AND OTHERS   |                                | 98            |
|      | TOTAL               |                                | 770           |

### **COMPUTER DETAILS**

| S.no | Description             | No. of Items |
|------|-------------------------|--------------|
| 1    | Number of Labs          | 9            |
| 2    | Number of Servers       | 7            |
| 3    | Laptops                 | 64           |
| 4    | Desktops                | 699          |
| 5    | Total Number of Systems | 770          |