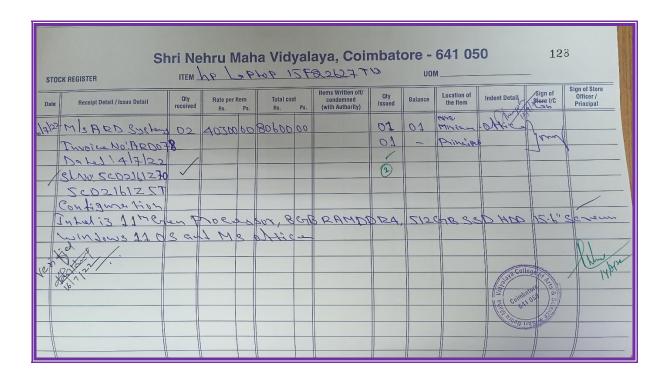

### **COMPUTER DETAILS**

| S.no | Description             | No. of Items |
|------|-------------------------|--------------|
| 1    | Number of Labs          | 9            |
| 2    | Number of Servers       | 7            |
| 3    | Laptops                 | 64           |
| 4    | Desktops                | 699          |
| 5    | Total Number of Systems | 770          |