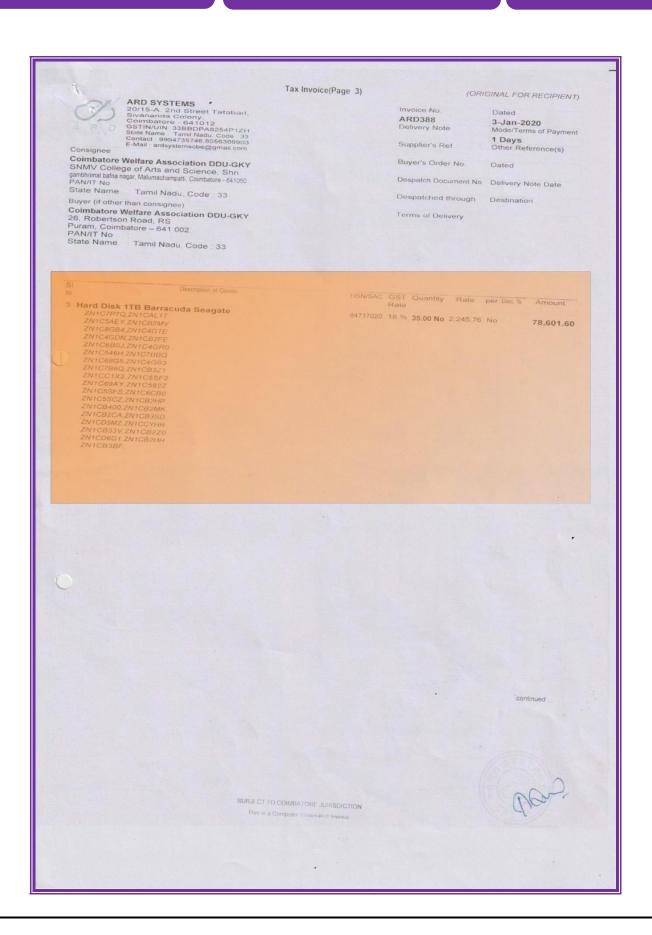

### SHRI NEHRU MAHA VIDYALAYA COLLEGE OF ARTS AND SCIENCE (SNMV)

(Affiliated to Bharathiar University, Coimbatore, Re-accredited with "A" Grade by NAAC) Shri Gambhirmal Bafna Nagar, Malumachampatti, Coimbatore - 641 050. Tamil Nadu, India.