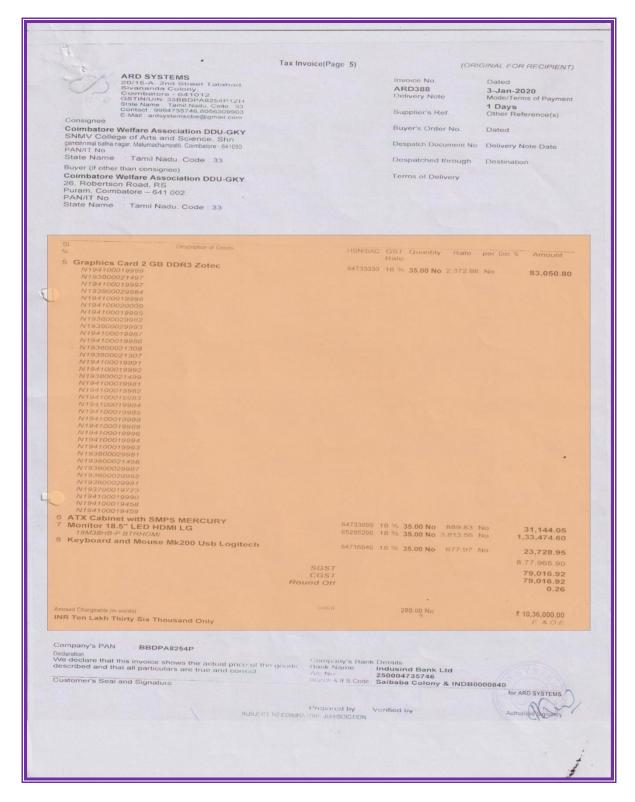

### SHRI NEHRU MAHA VIDYALAYA COLLEGE OF ARTS AND SCIENCE (SNMV)

(Affiliated to Bharathiar University, Coimbatore, Re-accredited with "A" Grade by NAAC) Shri Gambhirmal Bafna Nagar, Malumachampatti, Coimbatore - 641 050. Tamil Nadu, India.

### **COMPUTER DETAILS**

| S.NO | LOCATION            | NAME OF THE LAB                | TOTAL SYSTEMS |
|------|---------------------|--------------------------------|---------------|
| 1    | COMPUTER LAB I      | C LAB                          | 59            |
| 2    | COMPUTER LAB II     | ORACLE LAB                     | 60            |
| 3    | COMPUTER LAB III    | VB LAB                         | 60            |
| 4    | COMPUTER LAB IV     | LINUX LAB                      | 60            |
| 5    | COMPUTER LAB V      | JAVA LAB                       | 61            |
| 6    | COMPUTER LAB VI     | C++ LAB                        | 60            |
| 7    | COMPUTER LAB VII    | CASE TOOLS AND<br>LANGUAGE LAB | 64            |
| 8    | COMPUTER LAB VIII   | MULTI MEDIA LAB                | 86            |
| 9    | COMPUTER LAB IX     | PYTHON LAB                     | 86            |
| 10   | CLASS ROOM TEACHING |                                | 25            |
| 11   | LIBRARY             |                                | 11            |
| 12   | DEPARTMENT SYSTEMS  |                                | 30            |
| 13   | BROWSING CENTRES    |                                | 10            |
| 14   | OFFICE AND OTHERS   |                                | 98            |
|      | TOTAL               |                                | 770           |

### **COMPUTER DETAILS**

| S.no | Description             | No. of Items |
|------|-------------------------|--------------|
| 1    | Number of Labs          | 9            |
| 2    | Number of Servers       | 7            |
| 3    | Laptops                 | 64           |
| 4    | Desktops                | 699          |
| 5    | Total Number of Systems | 770          |