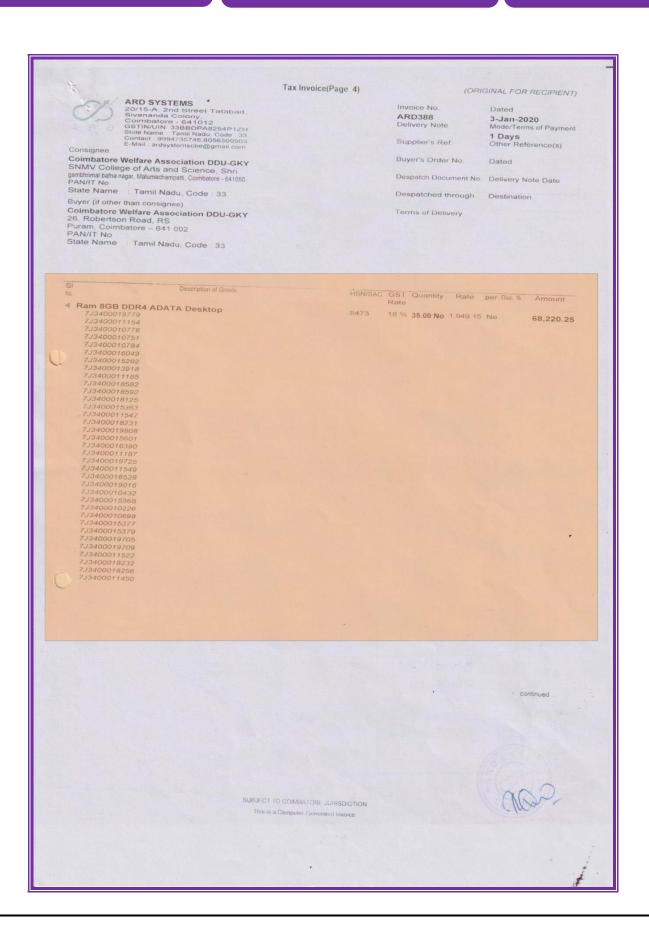

### SHRI NEHRU MAHA VIDYALAYA COLLEGE OF ARTS AND SCIENCE (SNMV)

(Affiliated to Bharathiar University, Coimbatore, Re-accredited with "A" Grade by NAAC) Shri Gambhirmal Bafna Nagar, Malumachampatti, Coimbatore - 641 050. Tamil Nadu, India.

### **COMPUTER DETAILS**

| S.NO | LOCATION            | NAME OF THE LAB                | TOTAL SYSTEMS |
|------|---------------------|--------------------------------|---------------|
| 1    | COMPUTER LAB I      | C LAB                          | 59            |
| 2    | COMPUTER LAB II     | ORACLE LAB                     | 60            |
| 3    | COMPUTER LAB III    | VB LAB                         | 60            |
| 4    | COMPUTER LAB IV     | LINUX LAB                      | 60            |
| 5    | COMPUTER LAB V      | JAVA LAB                       | 61            |
| 6    | COMPUTER LAB VI     | C++ LAB                        | 60            |
| 7    | COMPUTER LAB VII    | CASE TOOLS AND<br>LANGUAGE LAB | 64            |
| 8    | COMPUTER LAB VIII   | MULTI MEDIA LAB                | 86            |
| 9    | COMPUTER LAB IX     | PYTHON LAB                     | 86            |
| 10   | CLASS ROOM TEACHING |                                | 25            |
| 11   | LIBRARY             |                                | 11            |
| 12   | DEPARTMENT SYSTEMS  |                                | 30            |
| 13   | BROWSING CENTRES    |                                | 10            |
| 14   | OFFICE AND OTHERS   |                                | 98            |
|      | TOTAL               |                                | 770           |

### **COMPUTER DETAILS**

| S.no | Description             | No. of Items |
|------|-------------------------|--------------|
| 1    | Number of Labs          | 9            |
| 2    | Number of Servers       | 7            |
| 3    | Laptops                 | 64           |
| 4    | Desktops                | 699          |
| 5    | Total Number of Systems | 770          |