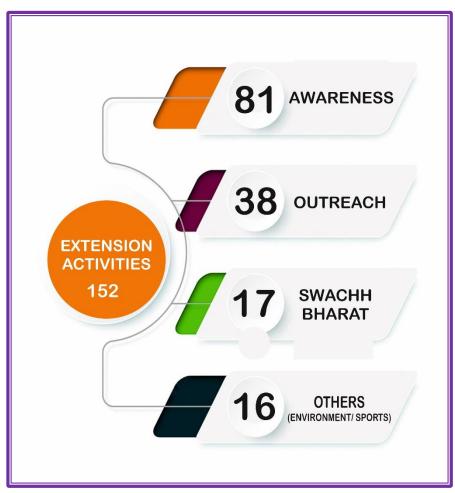

| Year                                                                                      | 2022 - 2023 | 2021 - 2022 | 2020 - 2021 | 2019 - 2020 | 2018 - 2019 |
|-------------------------------------------------------------------------------------------|-------------|-------------|-------------|-------------|-------------|
| Number of extension and outreach programs conducted                                       | 35          | 31          | 16          | 39          | 31          |
| Total Number of Extension and Outreach programs Conducted During the Last Five Years  152 |             |             |             |             |             |