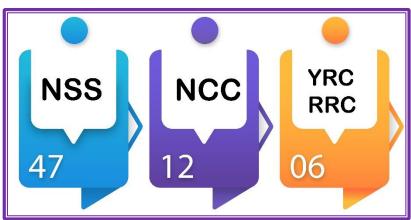

Shri Gambhirmal Bafna Nagar, Malumachampatti, Coimbatore - 641 050. Tamil Nadu, India.

| Criteria III | ria III Research, Innovations and Extension                                                                                                                                                                                                                                     |  |
|--------------|---------------------------------------------------------------------------------------------------------------------------------------------------------------------------------------------------------------------------------------------------------------------------------|--|
| 3,4          | Extension Activities                                                                                                                                                                                                                                                            |  |
| 3.4.3        | Number of Extension and Outreach Programmes Conducted by the Institution through NSS/ NCC/ Red Cross/ YRC etc., (Including the Programmes such as Swachh Bharat, AIDS Awareness, Gender Issues etc.) and/ or those Organised in Collaboration with Industry, Community and NGOs |  |