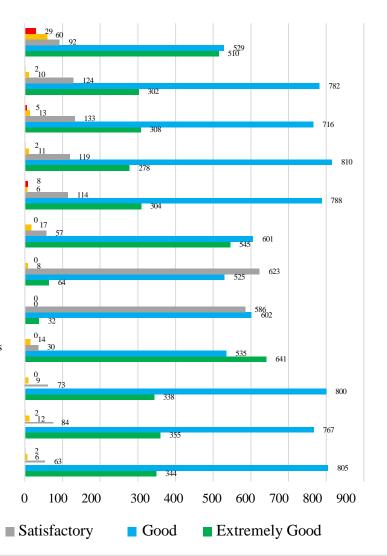

## **Student Satisfaction Survey Report**

**Number of Responses: 1220** 

Adequacy of Practical components in relevant to the subject

Level of satisfaction with present curriculum

Depth of the course content including project work if any

The Internal Evaluation as it exist is

What is your opinion about the library materials for the course

Conceptually understand of the course was

Your background for benefiting from the course

The syllabus was

Extent of the coverage of course

Depth of the course content

Learning value (in terms of skills, concept & knowledge)