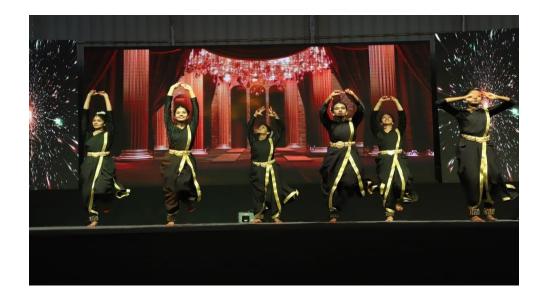

ho have an aptitude for music or other fine arts. Students are encouraged to participate in inter collegiate and other competition through the fine Arts Club, develop and demonstrate skills in critical and analytical thinking through effective speaking, writing and performing on topics in the Fine Arts. Create, Perform and experience work in a variety of art forms with a high level of comprehension and appreciation. To bring the latent talents of the students to limelight.



SUBRAMANI

Dr. B. SUBRAMATCA PRINCIPAL Shri Nehru Maha Vidyalaya College of Arts & Science Shri Gambhirmal Bafna Nagar Malumachampatti, Coimbatore - 641 050

## CULTURAL PERFORMANCE BY STUDENTS FOR THE YEAR 2021 -2022







## **REGALIA 2020-2021**































## Quake Arena 2020-2021

















































































































































Dr. B. SUBRAMANI PRINCIPAL Shri Nehru Maha Vidyalaya College of Arts & Science Shri Gambhirmal Bafna Nagar Malumachampatti, Coimbatore - 641 950