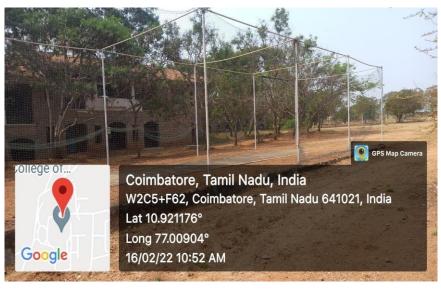

## FACILITIES FOR SPORTS AND CULTURALS

SNMV CAS has got well equipped sports facilities for the students to showcase their talents and bring laurels to the college. Our college is situated in between the beautiful football ground in the front and the magnificent cricket ground in the back. Our college has got the following sports facilities to encourage the students participate in sports and games and also make them fit physically as well as mentally.

CRICKET OVAL - 1 Foot Ball Ground - 1 Volley Ball Court -1 (BOYS) Volley Ball Court -1 (GIRLS) Basket Ball Court - 1 Hand Ball Court -1 Kabaddi Court -1 KHO KHO Court - 1 Shuttle Court -1 Athletics

Fine Arts Club of SNMV college of Arts and Science" SARANG" provides an opportunity to the students to show case their talents. Students learn from one another and share their prowess in different aspects of art. The Fine Arts Club caters to the needs of those students who have an aptitude for music or other fine arts. Students are encouraged to participate in inter collegiate and other competition through the fine Arts Club, develop and demonstrate skills in critical and analytical thinking through effective speaking, writing and performing on topics in the Fine Arts. Create, Perform and experience work in a variety of art forms with a high level of comprehension and appreciation. To bring the latent talents of the students to limelight.