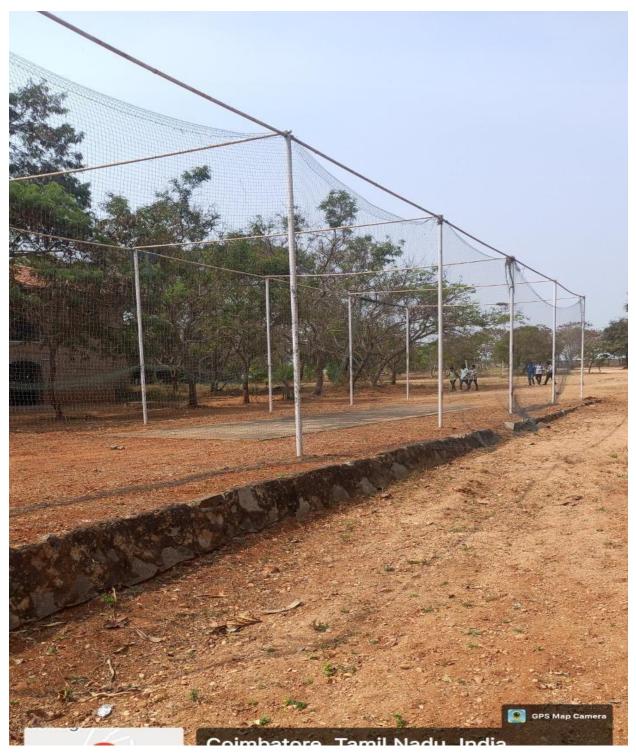

## FACILITIES FOR SPORTS AND CULTURALS

SNMV CAS has got well equipped sports facilities for the students to showcase their talents and bring laurels to the college. Our college is situated in between the beautiful football ground in the front and the magnificent cricket ground in the back. Our college has got the following sports facilities to encourage the students participate in sports and games and also make them fit physically as well as mentally.

CRICKET OVAL - 1 Foot Ball Ground - 1 Volley Ball Court -1 (BOYS) Volley Ball Court -1 (GIRLS) Basket Ball Court - 1 Hand Ball Court -1 Kabaddi Court -1 KHO KHO Court - 1 Shuttle Court -1 Athletics

Fine Arts Club of SNMV college of Arts and Science" SARANG" provides an opportunity to the students to show case their talents. Students learn from one another and share their prowess in different aspects of art. The Fine Arts Club caters to the needs of those students who have an aptitude for music or other fine arts. Students are encouraged to participate in inter collegiate and other competition through the fine Arts Club, develop and demonstrate skills in critical and analytical thinking through effective speaking, writing and performing on topics in the Fine Arts. Create, Perform and experience work in a variety of art forms with a high level of comprehension and appreciation. To bring the latent talents of the students to limelight.