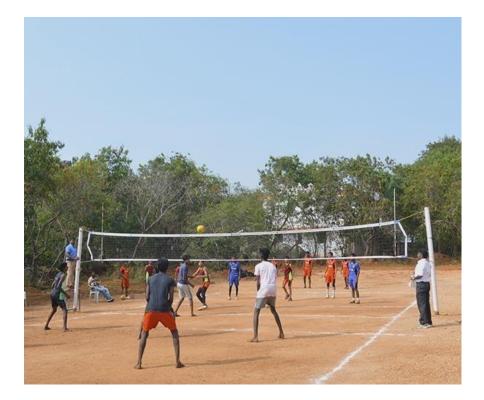

## FACILITIES FOR SPORTS AND CULTURALS

SNMV CAS has got well equipped sports facilities for the students to showcase their talents and bring laurels to the college. Our college is situated in between the beautiful football ground in the front and the magnificent cricket ground in the back. Our college has got the following sports facilities to encourage the students participate in sports and games and also make them fit physically as well as mentally.

CRICKET OVAL - 1 Foot Ball Ground - 1 Volley Ball Court -1 (BOYS) Volley Ball Court -1 (GIRLS) Basket Ball Court - 1 Hand Ball Court -1 Kabaddi Court -1 KHO KHO Court - 1 Shuttle Court -1 Athletics

Fine Arts Club of SNMV college of Arts and Science" SARANG" provides an opportunity to the students to show case their talents. Students learn from one another and share their prowess in different aspects of art. The Fine Arts Club caters to the needs of those students who have an aptitude for music or other fine arts. Students are encouraged to participate in inter collegiate and other competition through the fine Arts Club, develop and demonstrate skills in critical and analytical thinking through effective speaking, writing and performing on topics in the Fine Arts. Create, Perform and experience work in a variety of art forms with a high level of comprehension and appreciation. To bring the latent talents of the students to limelight.