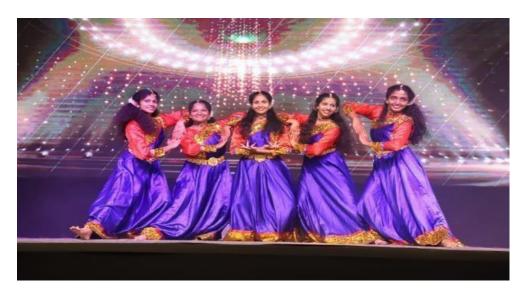

heir prowess in different aspects of art. The Fine Arts Club caters to the needs of those students who have an aptitude for music or other fine arts. Students are encouraged to participate in inter collegiate and other competition through the fine Arts Club, develop and demonstrate skills in critical and analytical thinking through effective speaking, writing and performing on topics in the Fine Arts. Create, Perform and experience work in a variety of art forms with a high level of comprehension and appreciation. To bring the latent talents of the students to limelight.



SUBRAMANI

Dr. B. SUBRAMATCA PRINCIPAL Shri Nehru Maha Vidyalaya College of Arts & Science Shri Gambhirmal Bafna Nagar Malumachampatti, Coimbatore - 641 050

## CULTURAL PERFORMANCE BY STUDENTS FOR THE YEAR 2021 -2022







## **REGALIA 2020-2021**































## Quake Arena 2020-2021

















































































































































Dr. B. SUBRAMANI PRINCIPAL Shri Nehru Maha Vidyalaya College of Arts & Science Shri Gambhirmal Bafna Nagar Malumachampatti, Coimbatore - 641 950