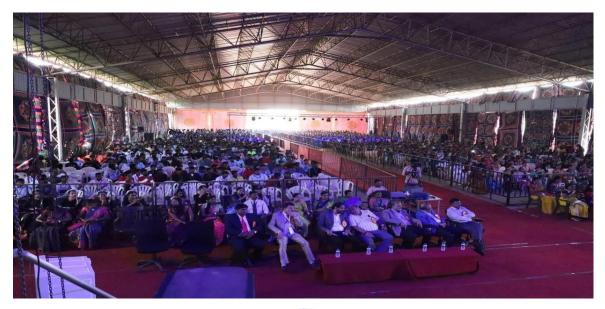

ub caters to the needs of those students who have an aptitude for music or other fine arts. Students are encouraged to participate in inter collegiate and other competition through the fine Arts Club, develop and demonstrate skills in critical and analytical thinking through effective speaking, writing and performing on topics in the Fine Arts. Create, Perform and experience work in a variety of art forms with a high level of comprehension and appreciation. To bring the latent talents of the students to limelight.



SUBRAMANI

Dr. B. SUBRAMATCA PRINCIPAL Shri Nehru Maha Vidyalaya College of Arts & Science Shri Gambhirmal Bafna Nagar Malumachampatti, Coimbatore - 641 050

## CULTURAL PERFORMANCE BY STUDENTS FOR THE YEAR 2021 -2022







## **REGALIA 2020-2021**































## Quake Arena 2020-2021

















































































































































Dr. B. SUBRAMANI PRINCIPAL Shri Nehru Maha Vidyalaya College of Arts & Science Shri Gambhirmal Bafna Nagar Malumachampatti, Coimbatore - 641 950