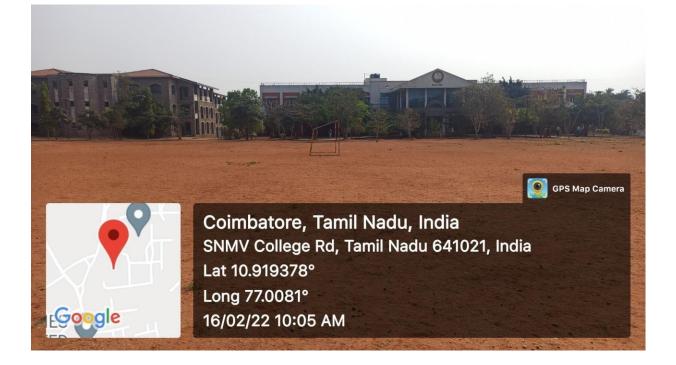

## FACILITIES FOR SPORTS AND CULTURALS

SNMV CAS has got well equipped sports facilities for the students to showcase their talents and bring laurels to the college. Our college is situated in between the beautiful football ground in the front and the magnificent cricket ground in the back. Our college has got the following sports facilities to encourage the students participate in sports and games and also make them fit physically as well as mentally.

CRICKET OVAL - 1 Foot Ball Ground - 1 Volley Ball Court -1 (BOYS) Volley Ball Court -1 (GIRLS) Basket Ball Court - 1 Hand Ball Court -1 Kabaddi Court -1 KHO KHO Court - 1 Shuttle Court -1 Athletics

Fine Arts Club of SNMV college of Arts and Science" SARANG" provides an opportunity to the students to show case their talents. Students learn from one another and share their prowess in different aspects of art. The Fine Arts Club caters to the needs of those students who have an aptitude for music or other fine arts. Students are encouraged to participate in inter collegiate and other competition through the fine Arts Club, develop and demonstrate skills in critical and analytical thinking through effective speaking, writing and performing on topics in the Fine Arts. Create, Perform and experience work in a variety of art forms with a high level of comprehension and appreciation. To bring the latent talents of the students to limelight.