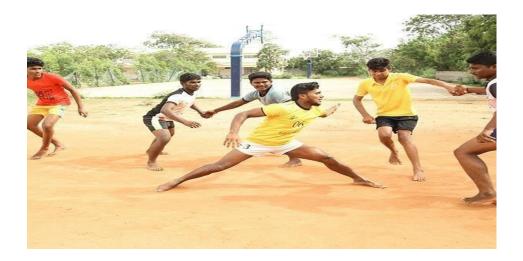

CRICKET OVAL - 1 Foot Ball Ground - 1 Volley Ball Court -1 (BOYS) Volley Ball Court -1 (GIRLS) Basket Ball Court - 1 Hand Ball Court -1 Kabaddi Court -1 KHO KHO Court - 1 Shuttle Court -1 Athletics

Fine Arts Club of SNMV college of Arts and Science" SARANG" provides an opportunity to the students to show case their talents. Students learn from one another and share their prowess in different aspects of art. The Fine Arts Club caters to the needs of those students who have an aptitude for music or other fine arts. Students are encouraged to participate in inter collegiate and other competition through the fine Arts Club, develop and demonstrate skills in critical and analytical thinking through effective speaking, writing and performing on topics in the Fine Arts. Create, Perform and experience work in a variety of art forms with a high level of comprehension and appreciation. To bring the latent talents of the students to limelight.