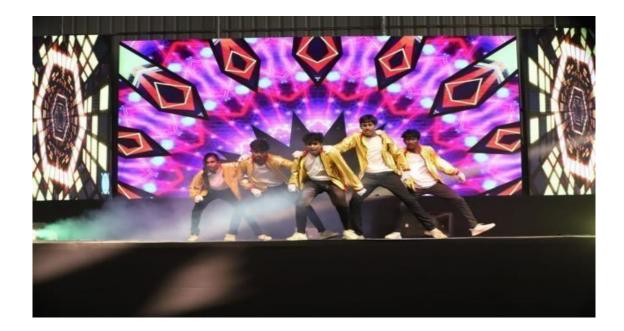

Club caters to the needs of those students who have an aptitude for music or other fine arts. Students are encouraged to participate in inter collegiate and other competition through the fine Arts Club, develop and demonstrate skills in critical and analytical thinking through effective speaking, writing and performing on topics in the Fine Arts. Create, Perform and experience work in a variety of art forms with a high level of comprehension and appreciation. To bring the latent talents of the students to limelight.



SUBRAMANI

Dr. B. SUBRAMATCA PRINCIPAL Shri Nehru Maha Vidyalaya College of Arts & Science Shri Gambhirmal Bafna Nagar Malumachampatti, Coimbatore - 641 050

## CULTURAL PERFORMANCE BY STUDENTS FOR THE YEAR 2021 -2022







## **REGALIA 2020-2021**































## Quake Arena 2020-2021

















































































































































Dr. B. SUBRAMANI PRINCIPAL Shri Nehru Maha Vidyalaya College of Arts & Science Shri Gambhirmal Bafna Nagar Malumachampatti, Coimbatore - 641 950