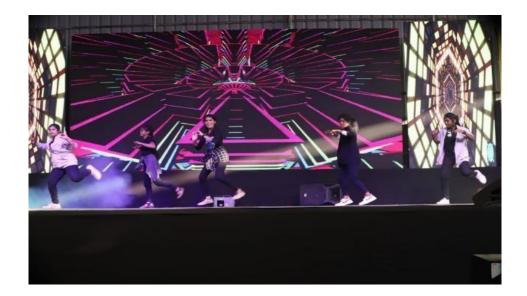

Arts Club caters to the needs of those students who have an aptitude for music or other fine arts. Students are encouraged to participate in inter collegiate and other competition through the fine Arts Club, develop and demonstrate skills in critical and analytical thinking through effective speaking, writing and performing on topics in the Fine Arts. Create, Perform and experience work in a variety of art forms with a high level of comprehension and appreciation. To bring the latent talents of the students to limelight.



SUBRAMANI

Dr. B. SUBRAMATCA PRINCIPAL Shri Nehru Maha Vidyalaya College of Arts & Science Shri Gambhirmal Bafna Nagar Malumachampatti, Coimbatore - 641 050

## CULTURAL PERFORMANCE BY STUDENTS FOR THE YEAR 2021 -2022







## **REGALIA 2020-2021**































## Quake Arena 2020-2021

















































































































































Dr. B. SUBRAMANI PRINCIPAL Shri Nehru Maha Vidyalaya College of Arts & Science Shri Gambhirmal Bafna Nagar Malumachampatti, Coimbatore - 641 950