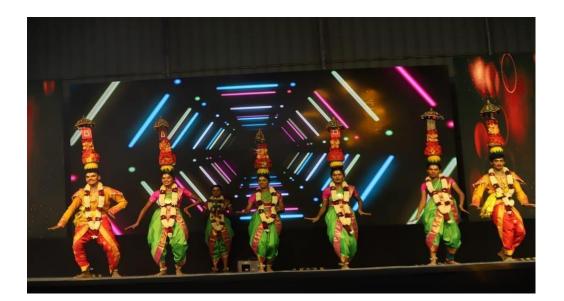

rt. The Fine Arts Club caters to the needs of those students who have an aptitude for music or other fine arts. Students are encouraged to participate in inter collegiate and other competition through the fine Arts Club, develop and demonstrate skills in critical and analytical thinking through effective speaking, writing and performing on topics in the Fine Arts. Create, Perform and experience work in a variety of art forms with a high level of comprehension and appreciation. To bring the latent talents of the students to limelight.



SUBRAMANI

Dr. B. SUBRAMATCA PRINCIPAL Shri Nehru Maha Vidyalaya College of Arts & Science Shri Gambhirmal Bafna Nagar Malumachampatti, Coimbatore - 641 050

## CULTURAL PERFORMANCE BY STUDENTS FOR THE YEAR 2021 -2022







## **REGALIA 2020-2021**































## Quake Arena 2020-2021

















































































































































Dr. B. SUBRAMANI PRINCIPAL Shri Nehru Maha Vidyalaya College of Arts & Science Shri Gambhirmal Bafna Nagar Malumachampatti, Coimbatore - 641 950