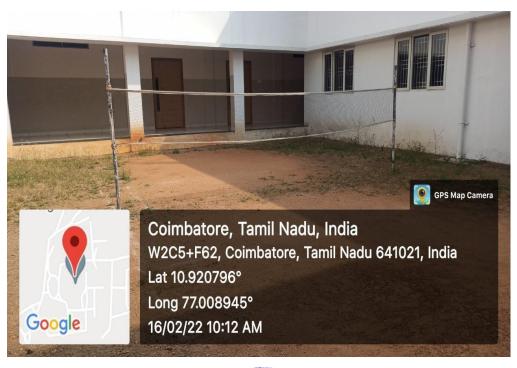

## FACILITIES FOR SPORTS AND CULTURALS

SNMV CAS has got well equipped sports facilities for the students to showcase their talents and bring laurels to the college. Our college is situated in between the beautiful football ground in the front and the magnificent cricket ground in the back. Our college has got the following sports facilities to encourage the students participate in sports and games and also make them fit physically as well as mentally.

CRICKET OVAL - 1 Foot Ball Ground - 1 Volley Ball Court -1 (BOYS) Volley Ball Court -1 (GIRLS) Basket Ball Court - 1 Hand Ball Court -1 Kabaddi Court -1 KHO KHO Court - 1 Shuttle Court -1 Athletics

Fine Arts Club of SNMV college of Arts and Science" SARANG" provides an opportunity to the students to show case their talents. Students learn from one another and share their prowess in different aspects of art. The Fine Arts Club caters to the needs of those students who have an aptitude for music or other fine arts. Students are encouraged to participate in inter collegiate and other competition through the fine Arts Club, develop and demonstrate skills in critical and analytical thinking through effective speaking, writing and performing on topics in the Fine Arts. Create, Perform and experience work in a variety of art forms with a high level of comprehension and appreciation. To bring the latent talents of the students to limelight.