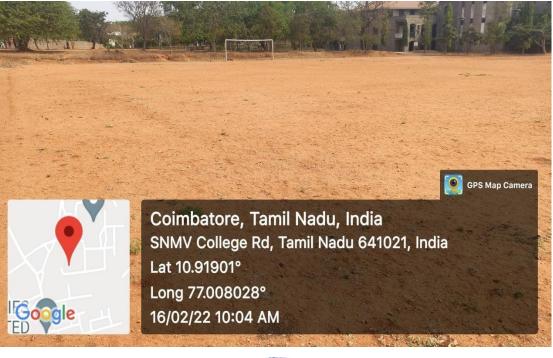

## FACILITIES FOR SPORTS AND CULTURALS

SNMV CAS has got well equipped sports facilities for the students to showcase their talents and bring laurels to the college. Our college is situated in between the beautiful football ground in the front and the magnificent cricket ground in the back. Our college has got the following sports facilities to encourage the students participate in sports and games and also make them fit physically as well as mentally.

CRICKET OVAL - 1 Foot Ball Ground - 1 Volley Ball Court -1 (BOYS) Volley Ball Court -1 (GIRLS) Basket Ball Court - 1 Hand Ball Court -1 Kabaddi Court -1 KHO KHO Court - 1 Shuttle Court -1 Athletics

Fine Arts Club of SNMV college of Arts and Science" SARANG" provides an opportunity to the students to show case their talents. Students learn from one another and share their prowess in different aspects of art. The Fine Arts Club caters to the needs of those students who have an aptitude for music or other fine arts. Students are encouraged to participate in inter collegiate and other competition through the fine Arts Club, develop and demonstrate skills in critical and analytical thinking through effective speaking, writing and performing on topics in the Fine Arts. Create, Perform and experience work in a variety of art forms with a high level of comprehension and appreciation. To bring the latent talents of the students to limelight.