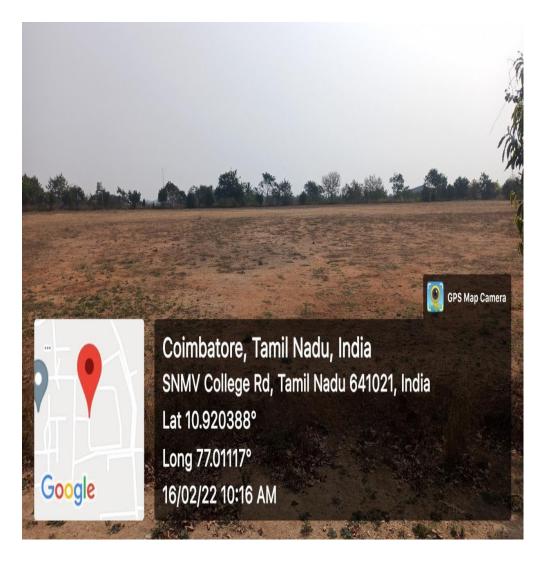

## FACILITIES FOR SPORTS AND CULTURALS

SNMV CAS has got well equipped sports facilities for the students to showcase their talents and bring laurels to the college. Our college is situated in between the beautiful football ground in the front and the magnificent cricket ground in the back. Our college has got the following sports facilities to encourage the students participate in sports and games and also make them fit physically as well as mentally.

CRICKET OVAL - 1 Foot Ball Ground - 1 Volley Ball Court -1 (BOYS) Volley Ball Court -1 (GIRLS) Basket Ball Court - 1 Hand Ball Court -1 Kabaddi Court -1 KHO KHO Court - 1 Shuttle Court -1 Athletics

Fine Arts Club of SNMV college of Arts and Science" SARANG" provides an opportunity to the students to show case their talents. Students learn from one another and share their prowess in different aspects of art. The Fine Arts Club caters to the needs of those students who have an aptitude for music or other fine arts. Students are encouraged to participate in inter collegiate and other competition through the fine Arts Club, develop and demonstrate skills in critical and analytical thinking through effective speaking, writing and performing on topics in the Fine Arts. Create, Perform and experience work in a variety of art forms with a high level of comprehension and appreciation. To bring the latent talents of the students to limelight.