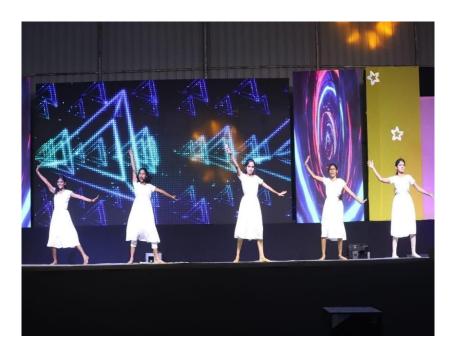

ents who have an aptitude for music or other fine arts. Students are encouraged to participate in inter collegiate and other competition through the fine Arts Club, develop and demonstrate skills in critical and analytical thinking through effective speaking, writing and performing on topics in the Fine Arts. Create, Perform and experience work in a variety of art forms with a high level of comprehension and appreciation. To bring the latent talents of the students to limelight.



SUBRAMANI

Dr. B. SUBRAMATCA PRINCIPAL Shri Nehru Maha Vidyalaya College of Arts & Science Shri Gambhirmal Bafna Nagar Malumachampatti, Coimbatore - 641 050

## CULTURAL PERFORMANCE BY STUDENTS FOR THE YEAR 2021 -2022







## **REGALIA 2020-2021**































## Quake Arena 2020-2021

















































































































































Dr. B. SUBRAMANI PRINCIPAL Shri Nehru Maha Vidyalaya College of Arts & Science Shri Gambhirmal Bafna Nagar Malumachampatti, Coimbatore - 641 950