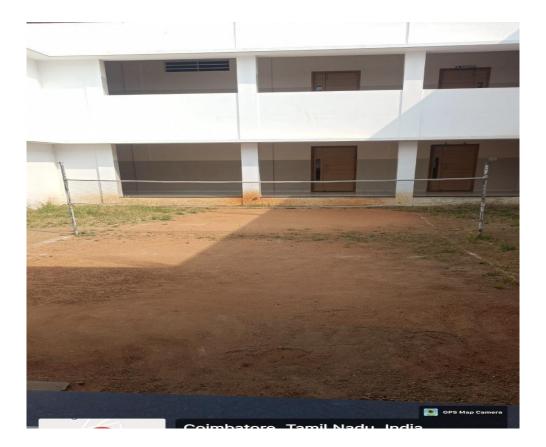

## FACILITIES FOR SPORTS AND CULTURALS

SNMV CAS has got well equipped sports facilities for the students to showcase their talents and bring laurels to the college. Our college is situated in between the beautiful football ground in the front and the magnificent cricket ground in the back. Our college has got the following sports facilities to encourage the students participate in sports and games and also make them fit physically as well as mentally.

CRICKET OVAL - 1 Foot Ball Ground - 1 Volley Ball Court -1 (BOYS) Volley Ball Court -1 (GIRLS) Basket Ball Court - 1 Hand Ball Court -1 Kabaddi Court -1 KHO KHO Court - 1 Shuttle Court -1 Athletics

Fine Arts Club of SNMV college of Arts and Science" SARANG" provides an opportunity to the students to show case their talents. Students learn from one another and share their prowess in different aspects of art. The Fine Arts Club caters to the needs of those students who have an aptitude for music or other fine arts. Students are encouraged to participate in inter collegiate and other competition through the fine Arts Club, develop and demonstrate skills in critical and analytical thinking through effective speaking, writing and performing on topics in the Fine Arts. Create, Perform and experience work in a variety of art forms with a high level of comprehension and appreciation. To bring the latent talents of the students to limelight.