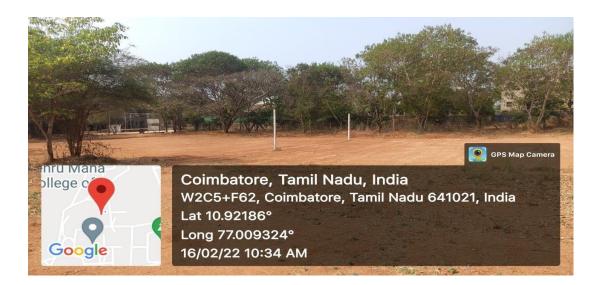

## FACILITIES FOR SPORTS AND CULTURALS

SNMV CAS has got well equipped sports facilities for the students to showcase their talents and bring laurels to the college. Our college is situated in between the beautiful football ground in the front and the magnificent cricket ground in the back. Our college has got the following sports facilities to encourage the students participate in sports and games and also make them fit physically as well as mentally.

CRICKET OVAL - 1 Foot Ball Ground - 1 Volley Ball Court -1 (BOYS) Volley Ball Court -1 (GIRLS) Basket Ball Court - 1 Hand Ball Court -1 Kabaddi Court -1 KHO KHO Court - 1 Shuttle Court -1 Athletics

Fine Arts Club of SNMV college of Arts and Science" SARANG" provides an opportunity to the students to show case their talents. Students learn from one another and share their prowess in different aspects of art. The Fine Arts Club caters to the needs of those students who have an aptitude for music or other fine arts. Students are encouraged to participate in inter collegiate and other competition through the fine Arts Club, develop and demonstrate skills in critical and analytical thinking through effective speaking, writing and performing on topics in the Fine Arts. Create, Perform and experience work in a variety of art forms with a high level of comprehension and appreciation. To bring the latent talents of the students to limelight.