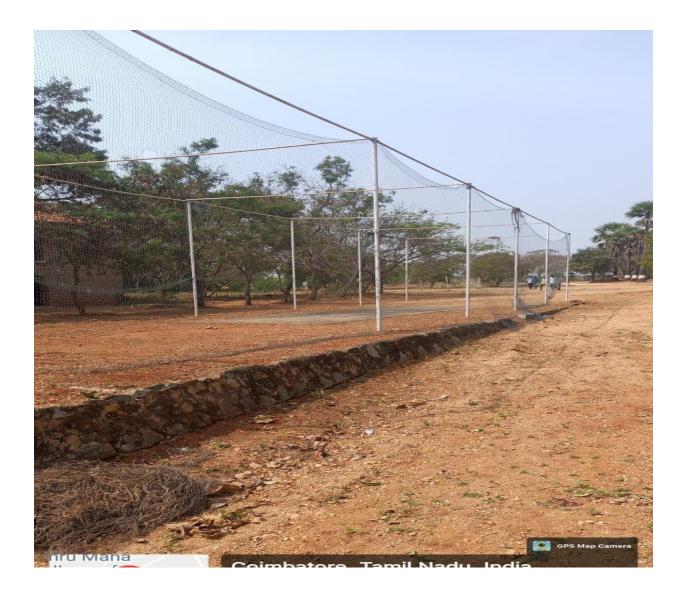

## FACILITIES FOR SPORTS AND CULTURALS

SNMV CAS has got well equipped sports facilities for the students to showcase their talents and bring laurels to the college. Our college is situated in between the beautiful football ground in the front and the magnificent cricket ground in the back. Our college has got the following sports facilities to encourage the students participate in sports and games and also make them fit physically as well as mentally.

CRICKET OVAL - 1 Foot Ball Ground - 1 Volley Ball Court -1 (BOYS) Volley Ball Court -1 (GIRLS) Basket Ball Court - 1 Hand Ball Court -1 Kabaddi Court -1 KHO KHO Court - 1 Shuttle Court -1 Athletics

Fine Arts Club of SNMV college of Arts and Science" SARANG" provides an opportunity to the students to show case their talents. Students learn from one another and share their prowess in different aspects of art. The Fine Arts Club caters to the needs of those students who have an aptitude for music or other fine arts. Students are encouraged to participate in inter collegiate and other competition through the fine Arts Club, develop and demonstrate skills in critical and analytical thinking through effective speaking, writing and performing on topics in the Fine Arts. Create, Perform and experience work in a variety of art forms with a high level of comprehension and appreciation. To bring the latent talents of the students to limelight.