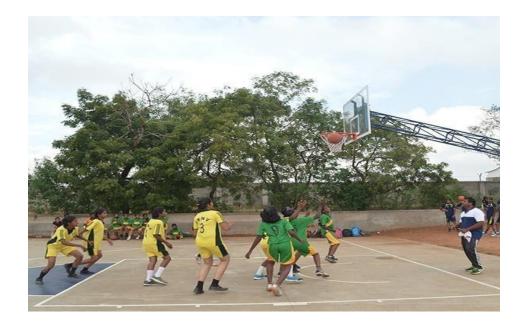

CRICKET OVAL - 1 Foot Ball Ground - 1 Volley Ball Court -1 (BOYS) Volley Ball Court -1 (GIRLS) Basket Ball Court - 1 Hand Ball Court -1 Kabaddi Court -1 KHO KHO Court - 1 Shuttle Court -1 Athletics

Fine Arts Club of SNMV college of Arts and Science" SARANG" provides an opportunity to the students to show case their talents. Students learn from one another and share their prowess in different aspects of art. The Fine Arts Club caters to the needs of those students who have an aptitude for music or other fine arts. Students are encouraged to participate in inter collegiate and other competition through the fine Arts Club, develop and demonstrate skills in critical and analytical thinking through effective speaking, writing and performing on topics in the Fine Arts. Create, Perform and experience work in a variety of art forms with a high level of comprehension and appreciation. To bring the latent talents of the students to limelight.