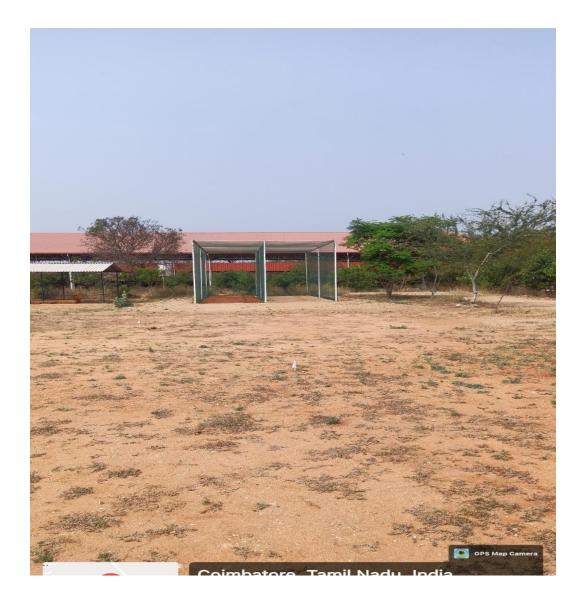

## FACILITIES FOR SPORTS AND CULTURALS

SNMV CAS has got well equipped sports facilities for the students to showcase their talents and bring laurels to the college. Our college is situated in between the beautiful football ground in the front and the magnificent cricket ground in the back. Our college has got the following sports facilities to encourage the students participate in sports and games and also make them fit physically as well as mentally.

CRICKET OVAL - 1 Foot Ball Ground - 1 Volley Ball Court -1 (BOYS) Volley Ball Court -1 (GIRLS) Basket Ball Court - 1 Hand Ball Court -1 Kabaddi Court -1 KHO KHO Court - 1 Shuttle Court -1 Athletics

Fine Arts Club of SNMV college of Arts and Science" SARANG" provides an opportunity to the students to show case their talents. Students learn from one another and share their prowess in different aspects of art. The Fine Arts Club caters to the needs of those students who have an aptitude for music or other fine arts. Students are encouraged to participate in inter collegiate and other competition through the fine Arts Club, develop and demonstrate skills in critical and analytical thinking through effective speaking, writing and performing on topics in the Fine Arts. Create, Perform and experience work in a variety of art forms with a high level of comprehension and appreciation. To bring the latent talents of the students to limelight.