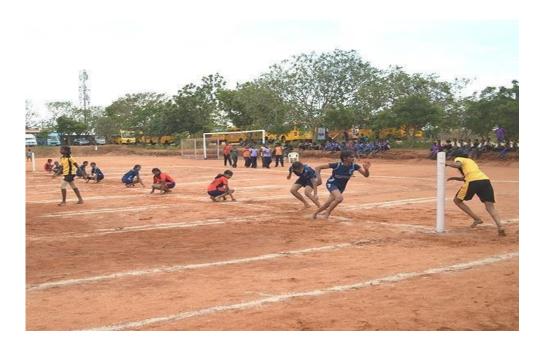

## FACILITIES FOR SPORTS AND CULTURALS

SNMV CAS has got well equipped sports facilities for the students to showcase their talents and bring laurels to the college. Our college is situated in between the beautiful football ground in the front and the magnificent cricket ground in the back. Our college has got the following sports facilities to encourage the students participate in sports and games and also make them fit physically as well as mentally.

CRICKET OVAL - 1 Foot Ball Ground - 1 Volley Ball Court -1 (BOYS) Volley Ball Court -1 (GIRLS) Basket Ball Court - 1 Hand Ball Court -1 Kabaddi Court -1 KHO KHO Court - 1 Shuttle Court -1 Athletics

Fine Arts Club of SNMV college of Arts and Science" SARANG" provides an opportunity to the students to show case their talents. Students learn from one another and share their prowess in different aspects of art. The Fine Arts Club caters to the needs of those students who have an aptitude for music or other fine arts. Students are encouraged to participate in inter collegiate and other competition through the fine Arts Club, develop and demonstrate skills in critical and analytical thinking through effective speaking, writing and performing on topics in the Fine Arts. Create, Perform and experience work in a variety of art forms with a high level of comprehension and appreciation. To bring the latent talents of the students to limelight.