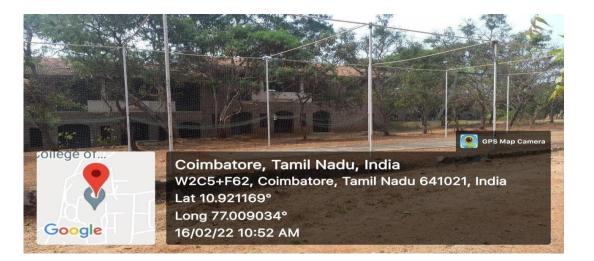

## FACILITIES FOR SPORTS AND CULTURALS

SNMV CAS has got well equipped sports facilities for the students to showcase their talents and bring laurels to the college. Our college is situated in between the beautiful football ground in the front and the magnificent cricket ground in the back. Our college has got the following sports facilities to encourage the students participate in sports and games and also make them fit physically as well as mentally.

CRICKET OVAL - 1 Foot Ball Ground - 1 Volley Ball Court -1 (BOYS) Volley Ball Court -1 (GIRLS) Basket Ball Court - 1 Hand Ball Court -1 Kabaddi Court -1 KHO KHO Court - 1 Shuttle Court -1 Athletics

Fine Arts Club of SNMV college of Arts and Science" SARANG" provides an opportunity to the students to show case their talents. Students learn from one another and share their prowess in different aspects of art. The Fine Arts Club caters to the needs of those students who have an aptitude for music or other fine arts. Students are encouraged to participate in inter collegiate and other competition through the fine Arts Club, develop and demonstrate skills in critical and analytical thinking through effective speaking, writing and performing on topics in the Fine Arts. Create, Perform and experience work in a variety of art forms with a high level of comprehension and appreciation. To bring the latent talents of the students to limelight.