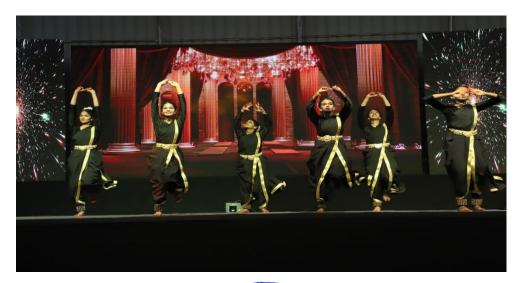

of art. The Fine Arts Club caters to the needs of those students who have an aptitude for music or other fine arts. Students are encouraged to participate in inter collegiate and other competition through the fine Arts Club, develop and demonstrate skills in critical and analytical thinking through effective speaking, writing and performing on topics in the Fine Arts. Create, Perform and experience work in a variety of art forms with a high level of comprehension and appreciation. To bring the latent talents of the students to limelight.



SUBRAMANI

Dr. B. SUBRAMATCA PRINCIPAL Shri Nehru Maha Vidyalaya College of Arts & Science Shri Gambhirmal Bafna Nagar Malumachampatti, Coimbatore - 641 050

## CULTURAL PERFORMANCE BY STUDENTS FOR THE YEAR 2021 -2022







## **REGALIA 2020-2021**































## Quake Arena 2020-2021

















































































































































Dr. B. SUBRAMANI PRINCIPAL Shri Nehru Maha Vidyalaya College of Arts & Science Shri Gambhirmal Bafna Nagar Malumachampatti, Coimbatore - 641 950