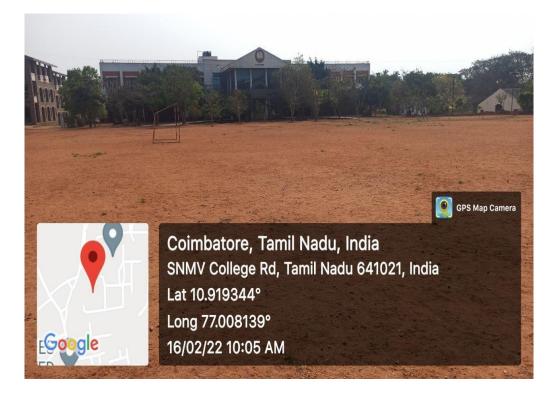

## FACILITIES FOR SPORTS AND CULTURALS

SNMV CAS has got well equipped sports facilities for the students to showcase their talents and bring laurels to the college. Our college is situated in between the beautiful football ground in the front and the magnificent cricket ground in the back. Our college has got the following sports facilities to encourage the students participate in sports and games and also make them fit physically as well as mentally.

CRICKET OVAL - 1 Foot Ball Ground - 1 Volley Ball Court -1 (BOYS) Volley Ball Court -1 (GIRLS) Basket Ball Court - 1 Hand Ball Court -1 Kabaddi Court -1 KHO KHO Court - 1 Shuttle Court -1 Athletics

Fine Arts Club of SNMV college of Arts and Science" SARANG" provides an opportunity to the students to show case their talents. Students learn from one another and share their prowess in different aspects of art. The Fine Arts Club caters to the needs of those students who have an aptitude for music or other fine arts. Students are encouraged to participate in inter collegiate and other competition through the fine Arts Club, develop and demonstrate skills in critical and analytical thinking through effective speaking, writing and performing on topics in the Fine Arts. Create, Perform and experience work in a variety of art forms with a high level of comprehension and appreciation. To bring the latent talents of the students to limelight.